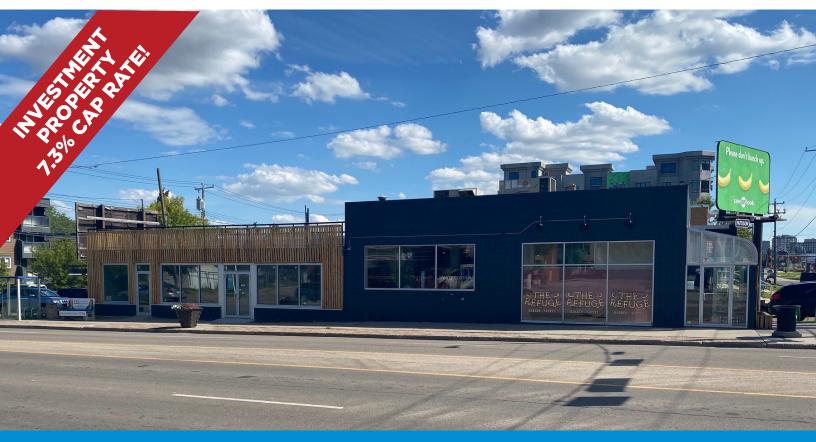

## **Investment Opportunity on 107 Avenue**

11521 - 107 Avenue, Edmonton, AB 7,495 Sq.Ft.

## **Property Highlights**

- Stand Alone Property With Direct Exposure to 107 Avenue
- Fully Leased Property
- · Amazing Signage Opportunity
- · Parking on Site
- · Located on Major Transit Route Offering Service Both South and North Bound
- · Surrounded by Multiple Multifamily Buildings and Developments in the Area
- Financial Information is Available Upon Signing an NDA

### **Property Details**

| Municipal Address: | 11521 - 107 Avenue, Edmonton, AB                                 |
|--------------------|------------------------------------------------------------------|
| Legal Description: | Plan B4; Block 15; Lot 169                                       |
| Building 1 Size:   | Main Floor - 1,164 Sq.Ft. (+/-)<br>Basement - 1,116 Sq.Ft. (+/-) |
| Building 2 Size:   | Main Floor - 942 Sq.Ft. (+/-)<br>Basement - 1,061 Sq.Ft. (+/-)   |
| Site Size:         | 7,495 Sq.Ft. (+/-)                                               |
| Parking:           | Surface                                                          |
| Zoning:            | CB1                                                              |
| Price:             | \$1,300,000                                                      |
| Cap Rate:          | 7.3%                                                             |