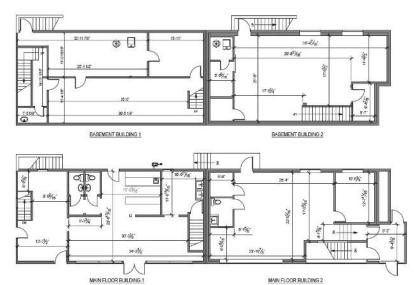

### **Property Details**

| Municipal Address: | 11521 - 107 Avenue, Edmonton, AB                                 |
|--------------------|------------------------------------------------------------------|
| Legal Description: | Plan B4; Block 15; Lot 169                                       |
| Building 1 Size:   | Main Floor - 1,164 Sq.Ft. (+/-)<br>Basement - 1,116 Sq.Ft. (+/-) |
| Building 2 Size:   | Main Floor - 942 Sq.Ft. (+/-)<br>Basement - 1,061 Sq.Ft. (+/-)   |
| Site Size:         | 7,495 Sq.Ft. (+/-)                                               |
| Parking:           | Surface                                                          |
| Zoning:            | CB1                                                              |
| Price:             | \$1,300,000                                                      |
| Cap Rate:          | 7.3%                                                             |