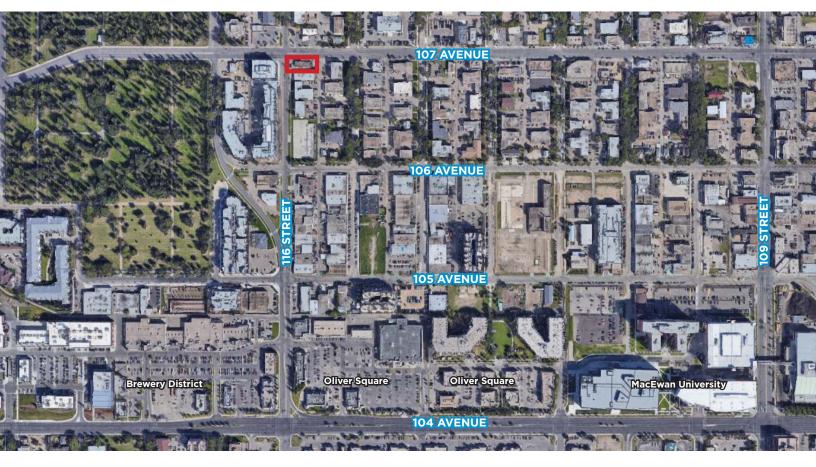

## **Investment Opportunity on 107 Avenue**

11521 - 107 Avenue, Edmonton, AB 7,495 Sq.Ft.

## **Property Highlights**

- Stand Alone Property With Direct Exposure to 107 Avenue
- Fully Leased Property
- · Amazing Signage Opportunity
- · Parking on Site
- · Located on Major Transit Route Offering Service Both South and North Bound
- · Surrounded by Multiple Multifamily Buildings and Developments in the Area
- Financial Information is Available Upon Signing an NDA

### **Property Details**

| Municipal Address: | 11521 - 107 Avenue, Edmonton, AB                                 |
|--------------------|------------------------------------------------------------------|
| Legal Description: | Plan B4; Block 15; Lot 169                                       |
| Building 1 Size:   | Main Floor - 1,164 Sq.Ft. (+/-)<br>Basement - 1,116 Sq.Ft. (+/-) |
| Building 2 Size:   | Main Floor - 942 Sq.Ft. (+/-)<br>Basement - 1,061 Sq.Ft. (+/-)   |
| Site Size:         | 7,495 Sq.Ft. (+/-)                                               |
| Parking:           | Surface                                                          |
| Zoning:            | CB1                                                              |
| Price:             | \$1,300,000                                                      |
| Cap Rate:          | 7.3%                                                             |