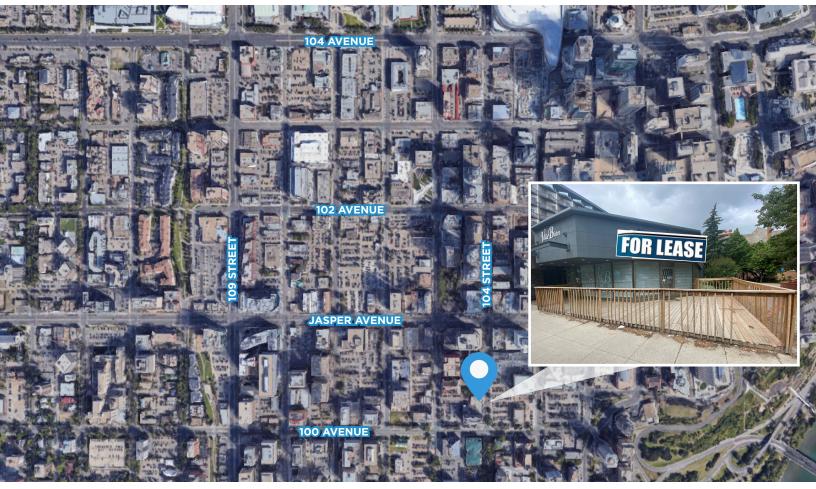

### **Fully Built Out Restaurant Space**

10014 - 104 Street, Edmonton, AB 1,870 Sq.Ft.

#### **Property Details**

| Municipal Address: | 10014 - 104 Street, Edmonton, AB |
|--------------------|----------------------------------|
| Legal Description: | Lot 73, Block 4, Plan 3727MC     |
| Size:              | 1,870 Sq.Ft. (+/-)               |
| Zoning:            | Commercial Mixed Use Zone (CMU)  |
| Parking:           | Street                           |
| Possession:        | Immediate                        |
| Lease Rate:        | Please Contact Associate         |