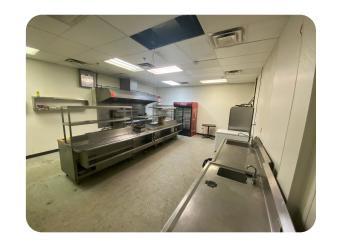

### **Property Highlights**

- Main Floor Unit Attached to the Holiday Inn Hotel
- · Recently Renovated
- Fully Equipped Kitchen
- · Patio Area Facing 104 Street
- Great Signage Opportunity
- Opportunity for an Exclusive Catering Contract with the Hotel
- · Walking Distance from Jasper Avenue and Rogers Place