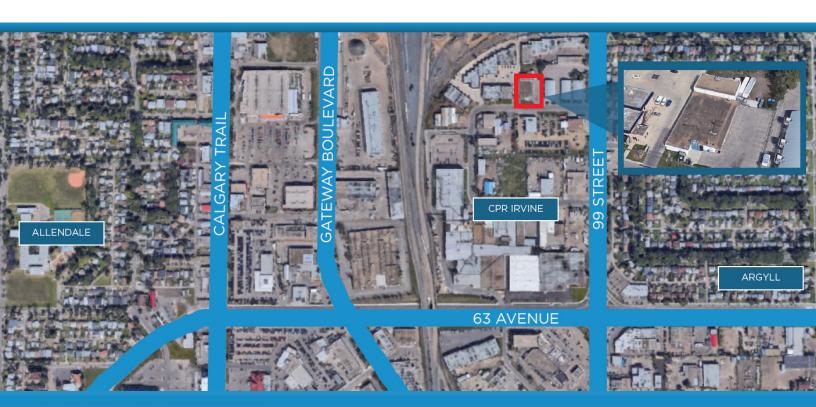

#### PROPERTY INFORMATION

MUNICIPAL ADDRESS: 9928 - 67 Avenue, Edmonton, AB

**LEGAL ADDRESS:** Plan 3888HW, Block 33, Lot 17

**NEIGHBORHOOD:** CPR Irvine

**BUILDING SIZE:** 12,000 Sq.Ft. (+/-)

**LOT SIZE:** 0.82 Acre (+/-)

**ZONING:** IM (Meduim Industrial Zone)

PARKING: Ample

POSSESSION: Immediate

**ASKING PRICE:** Please Contact Associate