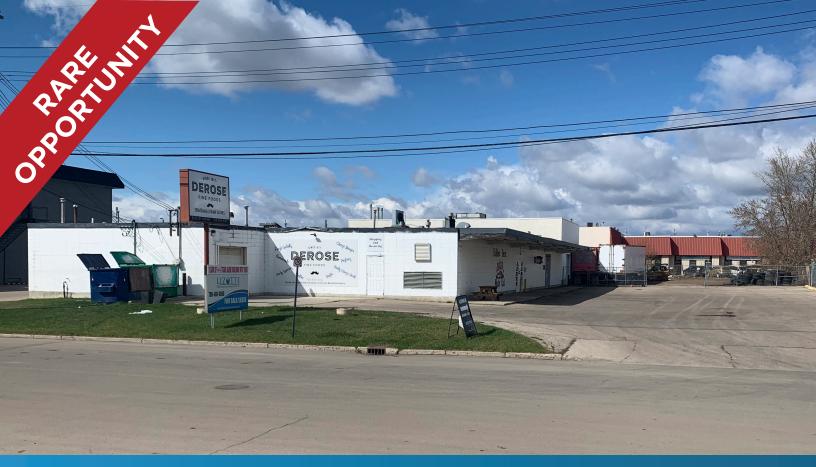

### SALE/OWNER USER OPPORTUNITY

9928 - 67 Avenue, Edmonton, AB

## PROPERTY HIGHLIGHTS

- Paved and fenced yard
- Grade loading doors (2)
- Office/ Reception/ Kitchenette/ Washrooms
- Walk-in cooler, commercial freezer
- Ideal use: Food production and manufacturing facility, temporary storage, equipment rentals, automotive repair shop, etc.
- Easy access to 99 Street

#### PROPERTY INFORMATION

MUNICIPAL ADDRESS: 9928 - 67 Avenue, Edmonton, AB

**LEGAL ADDRESS:** Plan 3888HW, Block 33, Lot 17

**NEIGHBORHOOD:** CPR Irvine

**BUILDING SIZE:** 12,000 Sq.Ft. (+/-)

**LOT SIZE:** 0.82 Acre (+/-)