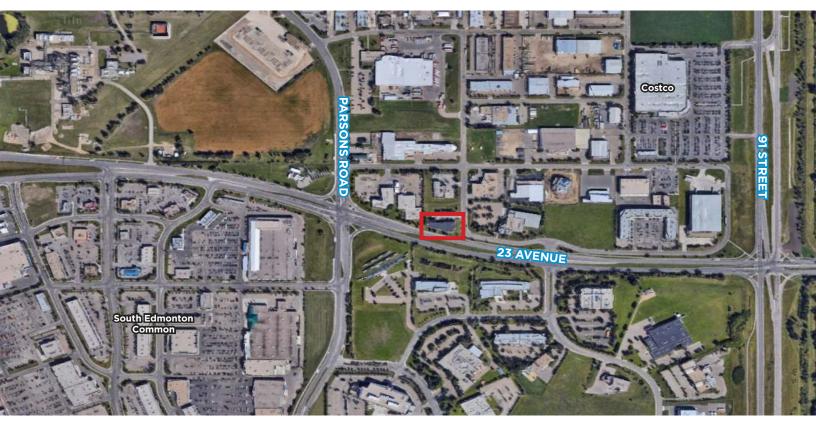

#### Location

**Population** 166,075 within 5km

5 Year Population

13.89%

\$88,081

(2020 Median)

Traffic 31,000+ VPD