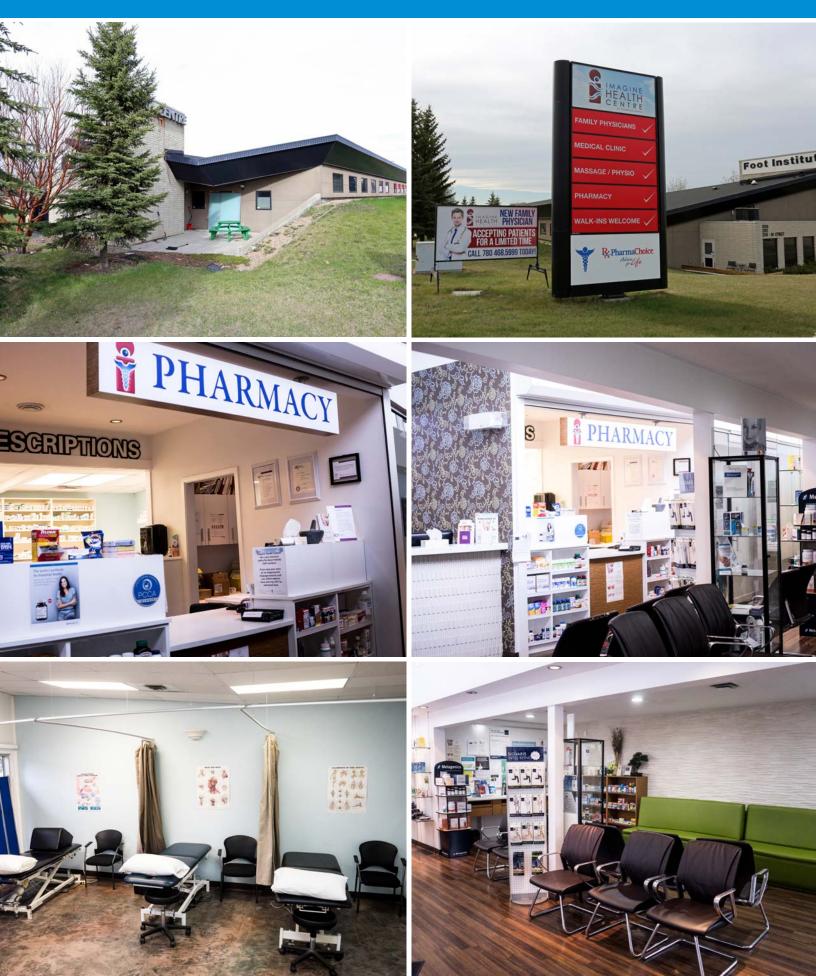

## **Property Highlights**

- Rare Investment for Medical Professionals looking to own instead of leasing
- 100% Leased with Long Term Medical Tenants
- Undeveloped 0.75 Acres for building expansion
- Building Size 10,274 Sq.Ft. on a total 1.22 Acres land parcel
- High exposure site with Traffic Counts 31,000+ vehicles per day
- Steps away from South Edmonton Common along 23rd Avenue

## Retail & Medical Commercial Plaza FOR SALE