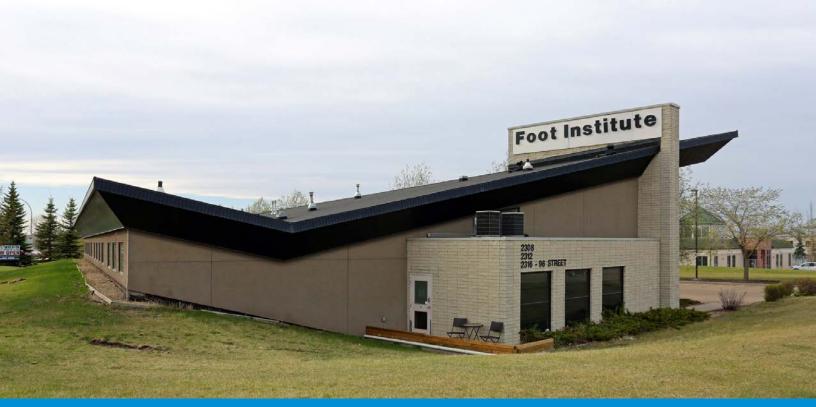

# Retail & Medical Commercial Plaza South Edmonton 2308 - 96 Street, Edmonton, AB 10,274 Sq.Ft.

## **Property Highlights**

- Rare Investment for Medical Professionals looking to own instead of leasing
- 100% Leased with Long Term Medical Tenants
- Undeveloped 0.75 Acres for building expansion
- Building Size 10,274 Sq.Ft. on a total 1.22 Acres land parcel
- High exposure site with Traffic Counts 31,000+ vehicles per day
- Steps away from South Edmonton Common along 23rd Avenue

## Retail & Medical Commercial Plaza FOR SALE