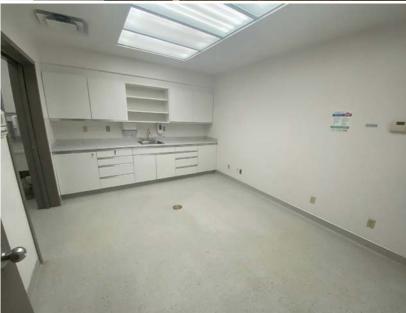

# 2<sup>ND</sup> FLOOR JASPER AVE MEDICAL/RETAIL SPACE Property Highlights

- High Exposure Medical/Retail Space Available
- · Ample Parking At The Front And Rear Of The Building
- Located On Jasper Avenue With High Exposure To Both Driving And Walking Traffic
- Daily Traffic Count Of 23,500 Vehicles Per Day
- Situated On A Major Transportation Route
- Close Proximity To City Center, Ice District, River Valley, Lrt Stations
   And The Brewery District
- Floor To Ceiling Windows Allowing Abundant Natural Light
- · Ideal Uses: Retail, Professional Office Or Educational & Health Services

#### **Property Information**

Municipal Address: 11516 Jasper Avenue, Edmonton, AB

Legal Address: Lot 79, Block 15, Plan B3

Size: Second Floor Medical - 2,000 Sq. Ft. (+/-)

(Pharmacy) Main Floor - 2,000 Sq. Ft. (+/-) LEASED