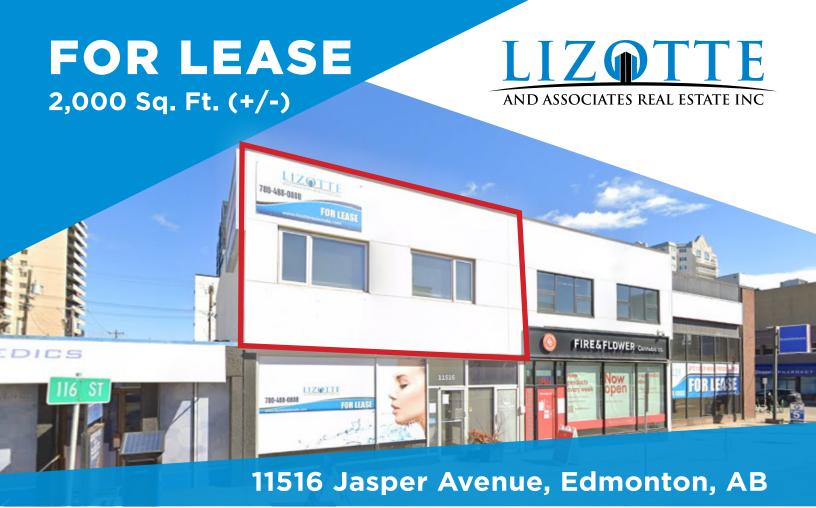

#### **Property Information**

Municipal Address: 11516 Jasper Avenue, Edmonton, AB

Legal Address: Lot 79, Block 15, Plan B3

Size: Second Floor Medical - 2,000 Sq. Ft. (+/-)

(Pharmacy) Main Floor - 2,000 Sq. Ft. (+/-) LEASED

# 2<sup>ND</sup> FLOOR JASPER AVE MEDICAL/RETAIL SPACE Property Highlights

- High Exposure Medical/Retail Space Available
- · Ample Parking At The Front And Rear Of The Building
- Located On Jasper Avenue With High Exposure To Both Driving And Walking Traffic
- Daily Traffic Count Of 23,500 Vehicles Per Day
- Situated On A Major Transportation Route
- Close Proximity To City Center, Ice District, River Valley, Lrt Stations
   And The Brewery District
- Floor To Ceiling Windows Allowing Abundant Natural Light
- · Ideal Uses: Retail, Professional Office Or Educational & Health Services