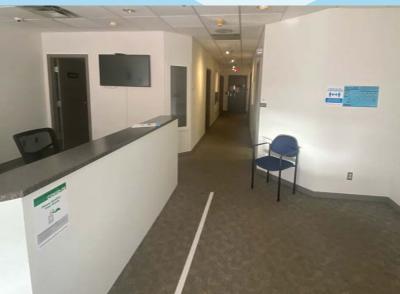

# 2<sup>ND</sup> FLOOR JASPER AVE MEDICAL/RETAIL SPACE Property Highlights

- High Exposure Medical/Retail Space Available
- · Ample Parking At The Front And Rear Of The Building
- Located On Jasper Avenue With High Exposure To Both Driving And Walking Traffic
- Daily Traffic Count Of 23,500 Vehicles Per Day
- Situated On A Major Transportation Route
- Close Proximity To City Center, Ice District, River Valley, Lrt Stations
   And The Brewery District
- Floor To Ceiling Windows Allowing Abundant Natural Light
- · Ideal Uses: Retail, Professional Office Or Educational & Health Services