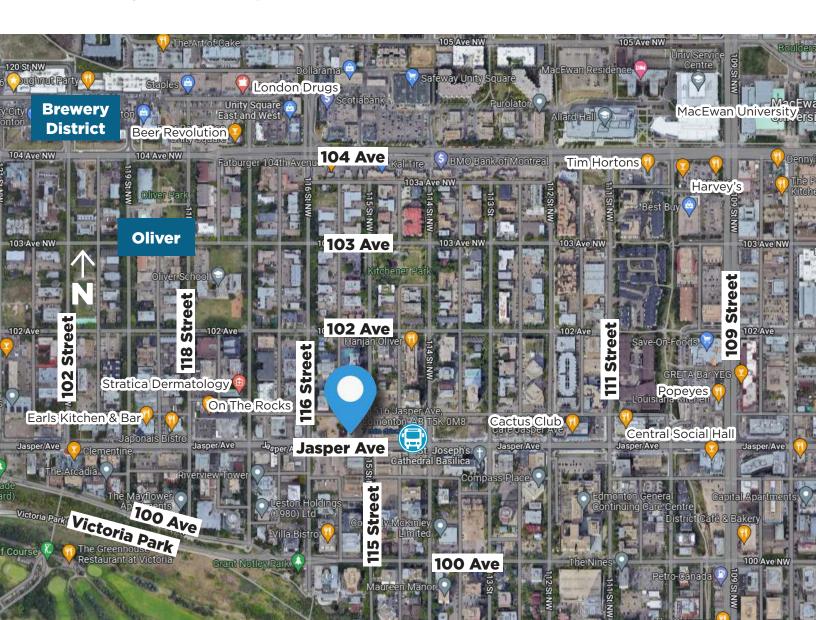

# 2<sup>ND</sup> FLOOR JASPER AVE MEDICAL/RETAIL SPACE Property Highlights

- High Exposure Medical/Retail Space Available
- · Ample Parking At The Front And Rear Of The Building
- Located On Jasper Avenue With High Exposure To Both Driving And Walking Traffic
- Daily Traffic Count Of 23,500 Vehicles Per Day
- Situated On A Major Transportation Route
- Close Proximity To City Center, Ice District, River Valley, Lrt Stations
   And The Brewery District
- Floor To Ceiling Windows Allowing Abundant Natural Light
- · Ideal Uses: Retail, Professional Office Or Educational & Health Services

#### **Property Information**

Municipal Address: 11516 Jasper Avenue, Edmonton, AB

Legal Address: Lot 79, Block 15, Plan B3

Size: Second Floor Medical - 2,000 Sq. Ft. (+/-)

(Pharmacy) Main Floor - 2,000 Sq. Ft. (+/-) LEASED