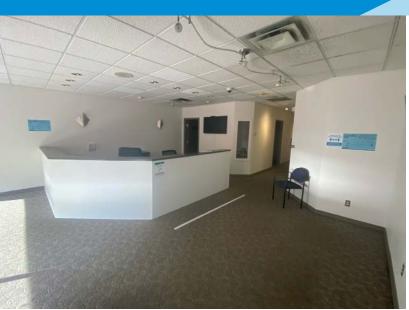

# 2<sup>ND</sup> FLOOR JASPER AVE MEDICAL/RETAIL SPACE Property Highlights

- High Exposure Medical/Retail Space Available
- · Ample Parking At The Front And Rear Of The Building
- Located On Jasper Avenue With High Exposure To Both Driving And Walking Traffic
- Daily Traffic Count Of 23,500 Vehicles Per Day
- Situated On A Major Transportation Route
- Close Proximity To City Center, Ice District, River Valley, Lrt Stations
   And The Brewery District
- Floor To Ceiling Windows Allowing Abundant Natural Light
- · Ideal Uses: Retail, Professional Office Or Educational & Health Services