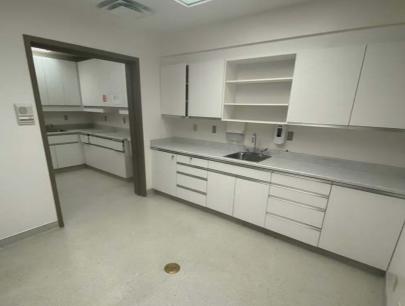

# 2<sup>ND</sup> FLOOR JASPER AVE MEDICAL/RETAIL SPACE Property Highlights

- High Exposure Medical/Retail Space Available
- · Ample Parking At The Front And Rear Of The Building
- Located On Jasper Avenue With High Exposure To Both Driving And Walking Traffic
- Daily Traffic Count Of 23,500 Vehicles Per Day
- Situated On A Major Transportation Route
- Close Proximity To City Center, Ice District, River Valley, Lrt Stations
   And The Brewery District
- Floor To Ceiling Windows Allowing Abundant Natural Light
- · Ideal Uses: Retail, Professional Office Or Educational & Health Services

#### **Property Information**

Municipal Address: 11516 Jasper Avenue, Edmonton, AB

Legal Address: Lot 79, Block 15, Plan B3

Size: Second Floor Medical - 2,000 Sq. Ft. (+/-)

(Pharmacy) Main Floor - 2,000 Sq. Ft. (+/-) LEASED