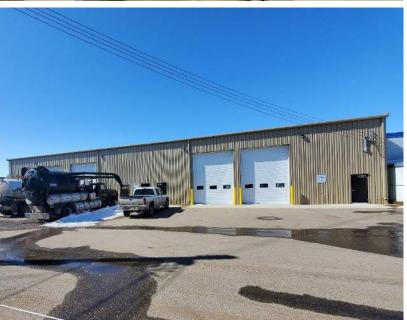

## HAGMANN INDUSTRIAL BAYS

**12519 - 129 Street, Edmonton, AB** 

#### PROPERTY INFORMATION

MUNICIPAL ADDRESS: 12519 - 129 Street, Edmonton, AB

**LEGAL ADDRESS:** Plan 2090AH; Block 36; Lots 25 & 26

**SIZE:** Up to 4,540 Sq.Ft. (+/-)

**ZONING:** Medium Industrial (IM)

**PARKING:** Street and rear of bay (reserved)

POSSESSION: Immediate

**POWER:** 200 Amp 277/480 Volt 3 Phase

CEILING HEIGHT: 21'

**LOADING:** 12' x 16' grade (per bay)

**OP. COSTS:** \$6.00/Sq.Ft.

**LEASE RATE:** \$10.00/Sq.Ft.