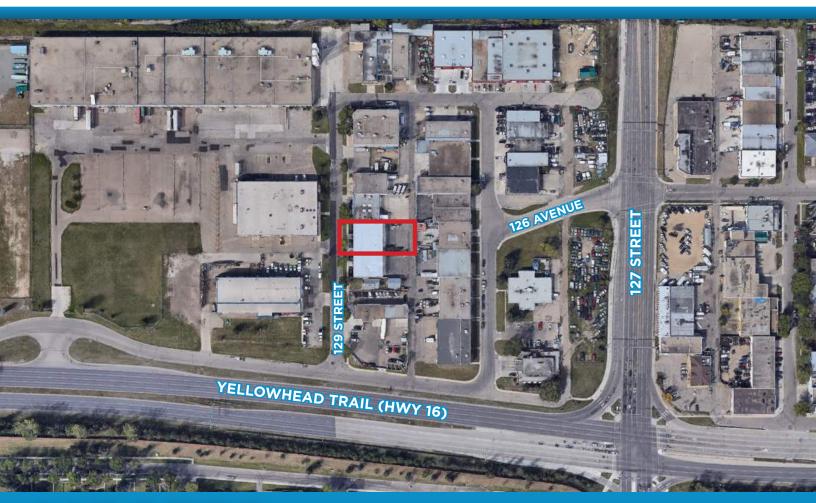

#### PROPERTY INFORMATION

MUNICIPAL ADDRESS: 12519 - 129 Street, Edmonton, AB

**LEGAL ADDRESS:** Plan 2090AH; Block 36; Lots 25 & 26

**SIZE:** Up to 4,540 Sq.Ft. (+/-)

**ZONING:** Medium Industrial (IM)

**PARKING:** Street and rear of bay (reserved)