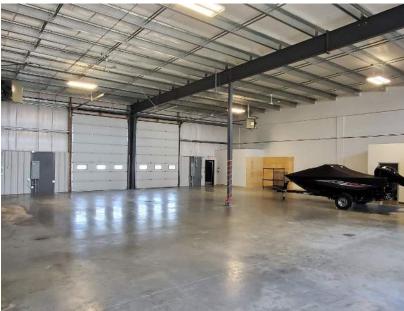

### PROPERTY HIGHLIGHTS

- Two private offices and two washrooms
- Drains
- 6 parking stalls per bay
- Excellent access to Yellowhead Trail
- New T5 lighting
- Building has been condo'ed
- Forced air heating

POSSESSION: Immediate

**POWER:** 200 Amp 277/480 Volt 3 Phase

CEILING HEIGHT: 21'

**LOADING:** 12' x 16' grade (per bay)

**OP. COSTS:** \$6.00/Sq.Ft.

**LEASE RATE:** \$10.00/Sq.Ft.