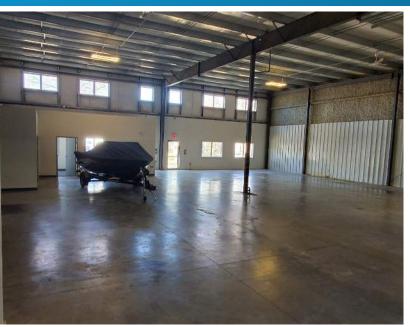

### PROPERTY HIGHLIGHTS

- Two private offices and two washrooms
- Drains
- 6 parking stalls per bay
- Excellent access to Yellowhead Trail
- New T5 lighting
- Building has been condo'ed
- Forced air heating

POSSESSION: Immediate

**POWER:** 200 Amp 277/480 Volt 3 Phase

CEILING HEIGHT: 21'

**LOADING:** 12' x 16' grade (per bay)

**OP. COSTS:** \$6.00/Sq.Ft.

**LEASE RATE:** \$10.00/Sq.Ft.