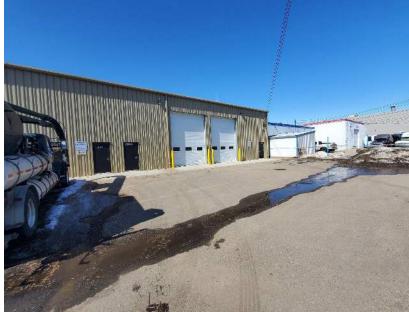

## HAGMANN INDUSTRIAL BAYS

**12519 - 129 Street, Edmonton, AB** 

#### PROPERTY INFORMATION

MUNICIPAL ADDRESS: 12519 - 129 Street, Edmonton, AB

**LEGAL ADDRESS:** Plan 2090AH; Block 36; Lots 25 & 26

**SIZE:** Up to 4,540 Sq.Ft. (+/-)

**ZONING:** Medium Industrial (IM)

**PARKING:** Street and rear of bay (reserved)

POSSESSION: Immediate

**POWER:** 200 Amp 277/480 Volt 3 Phase

CEILING HEIGHT: 21'

**LOADING:** 12' x 16' grade (per bay)

**OP. COSTS:** \$6.00/Sq.Ft.

**LEASE RATE:** \$10.00/Sq.Ft.