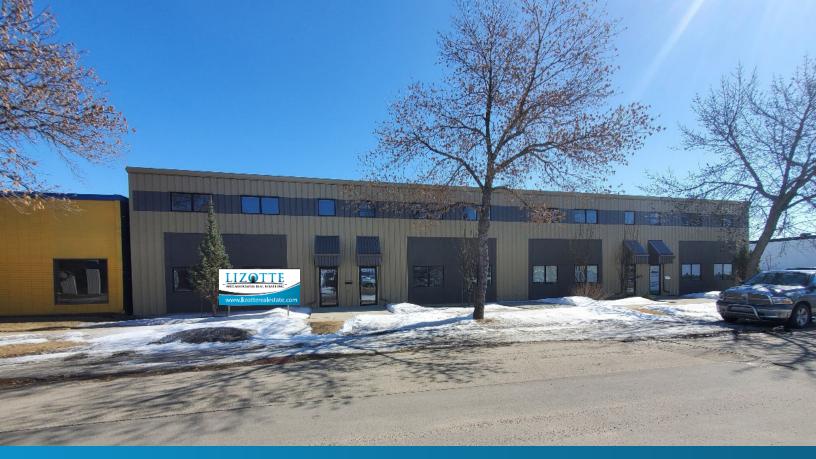

## HAGMANN INDUSTRIAL BAYS

**12519 - 129 Street, Edmonton, AB** 

# **FOR LEASE**

#### PROPERTY INFORMATION

MUNICIPAL ADDRESS: 12519 - 129 Street, Edmonton, AB

**LEGAL ADDRESS:** Plan 2090AH; Block 36; Lots 25 & 26

**SIZE:** Up to 4,540 Sq.Ft. (+/-)

**ZONING:** Medium Industrial (IM)

**PARKING:** Street and rear of bay (reserved)