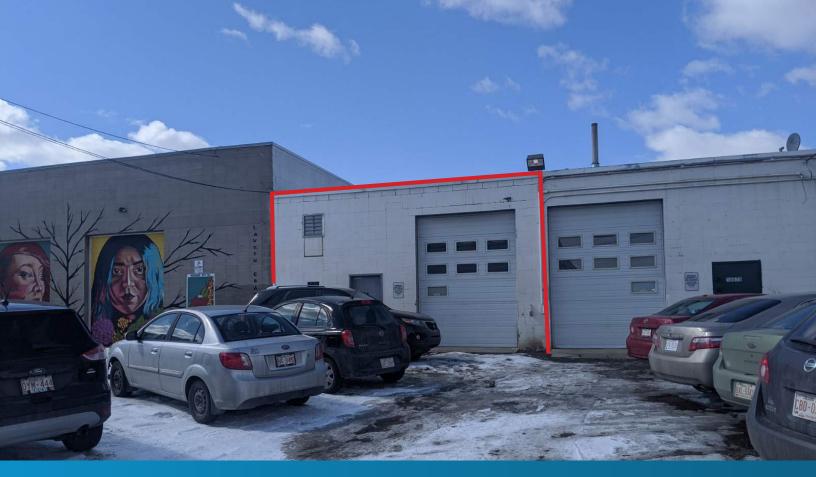

## SMALL DOWNTOWN WAREHOUSE

10575 - 111 Street, Edmonton, AB

## PROPERTY HIGHLIGHTS

- 1,250 Sq.Ft. (+/-) clean warehouse
- One 12' grade loading door
- Good power for small bay
- Bay is located at the rear of the property with access from the alleyway
- Centrally located downtown close to Oliver Square and MacEwan University
- Ideal for artists, gallery, dance studio and light manufacturing
- Available immediately
- Access to major downtown arterials including 109 Street, 104 Avenue, 106 Avenue and 107 Avenue

### PROPERTY INFORMATION

**MUNICIPAL ADDRESS:** 10575 - 111 Street, Edmonton, AB

**LEGAL ADDRESS:** Plan B4, Block 10, Lot 166

**ZONING:** DC1 (Direct Control Development)

SIZE: 1,250 (+/-) includes 1 washroom & storage