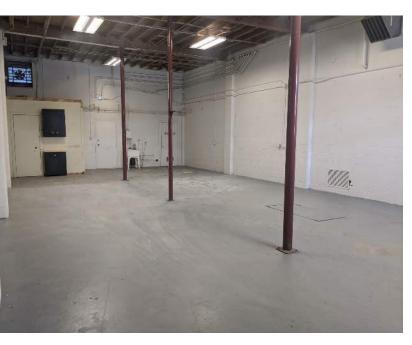

## PROPERTY HIGHLIGHTS

- 1,250 Sq.Ft. (+/-) clean warehouse
- One 12' grade loading door
- Good power for small bay
- Bay is located at the rear of the property with access from the alleyway
- Centrally located downtown close to Oliver Square and MacEwan University
- Ideal for artists, gallery, dance studio and light manufacturing
- Available immediately
- Access to major downtown arterials including 109 Street, 104 Avenue, 106 Avenue and 107 Avenue

### PROPERTY INFORMATION

**MUNICIPAL ADDRESS:** 10575 - 111 Street, Edmonton, AB

**LEGAL ADDRESS:** Plan B4, Block 10, Lot 166

**ZONING:** DC1 (Direct Control Development)

SIZE: 1,250 (+/-) includes 1 washroom & storage