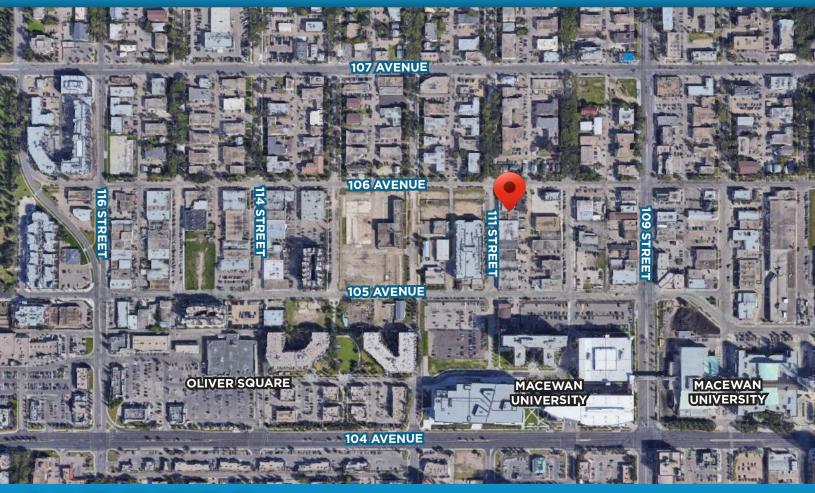

## SMALL DOWNTOWN WAREHOUSE

10575 - 111 Street, Edmonton, AB

## PROPERTY HIGHLIGHTS

- 1,250 Sq.Ft. (+/-) clean warehouse
- One 12' grade loading door
- Good power for small bay
- Bay is located at the rear of the property with access from the alleyway
- Centrally located downtown close to Oliver Square and MacEwan University
- Ideal for artists, gallery, dance studio and light manufacturing
- Available immediately
- Access to major downtown arterials including 109 Street, 104 Avenue, 106 Avenue and 107 Avenue

### PROPERTY INFORMATION

**MUNICIPAL ADDRESS:** 10575 - 111 Street, Edmonton, AB

**LEGAL ADDRESS:** Plan B4, Block 10, Lot 166

**ZONING:** DC1 (Direct Control Development)

SIZE: 1,250 (+/-) includes 1 washroom & storage