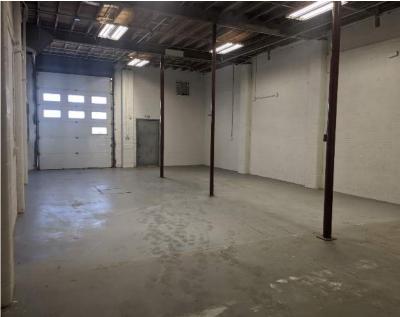

## PROPERTY HIGHLIGHTS

- 1,250 Sq.Ft. (+/-) clean warehouse
- One 12' grade loading door
- Good power for small bay
- Bay is located at the rear of the property with access from the alleyway
- Centrally located downtown close to Oliver Square and MacEwan University
- Ideal for artists, gallery, dance studio and light manufacturing
- Available immediately
- Access to major downtown arterials including 109 Street, 104 Avenue, 106 Avenue and 107 Avenue

### PROPERTY INFORMATION

**MUNICIPAL ADDRESS:** 10575 - 111 Street, Edmonton, AB

**LEGAL ADDRESS:** Plan B4, Block 10, Lot 166

**ZONING:** DC1 (Direct Control Development)

SIZE: 1,250 (+/-) includes 1 washroom & storage