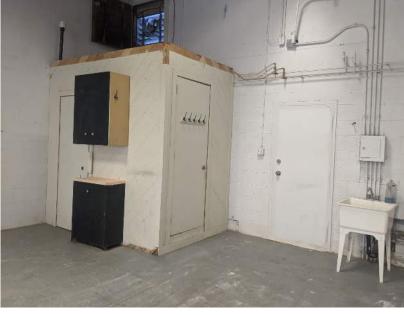

## PROPERTY HIGHLIGHTS

- 1,250 Sq.Ft. (+/-) clean warehouse
- One 12' grade loading door
- Good power for small bay
- Bay is located at the rear of the property with access from the alleyway
- Centrally located downtown close to Oliver Square and MacEwan University
- Ideal for artists, gallery, dance studio and light manufacturing
- Available immediately
- Access to major downtown arterials including 109 Street, 104 Avenue, 106 Avenue and 107 Avenue

### PROPERTY INFORMATION

**MUNICIPAL ADDRESS:** 10575 - 111 Street, Edmonton, AB

**LEGAL ADDRESS:** Plan B4, Block 10, Lot 166

**ZONING:** DC1 (Direct Control Development)

SIZE: 1,250 (+/-) includes 1 washroom & storage

**HEAT:** Forced air

**POWER:** 225 Amp, 240 Volt, 3 Phase

**PARKING:** Rear surface parking available

**LEASE RATE:** \$12.50/Sq.Ft. Gross (includes op. costs)