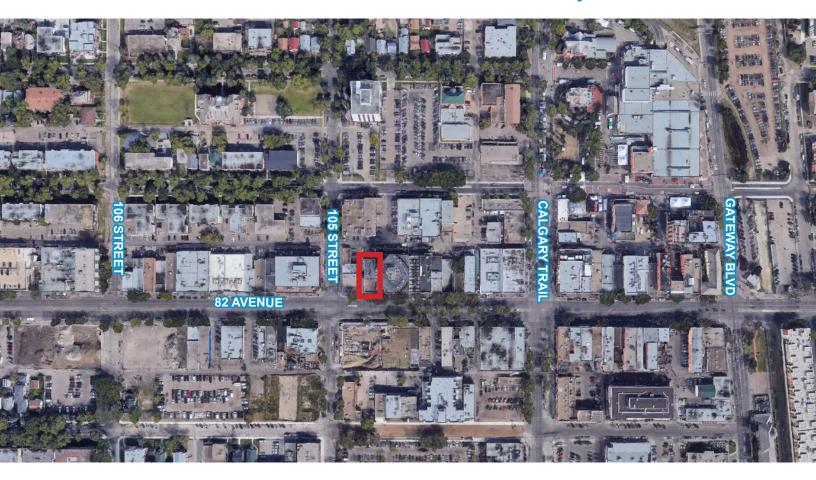

#### **Property Information**

Municipal Address: 10462 - 82 Avenue, Edmonton, AB

**Size:** 650 - 3,200 Sq. Ft. (+/-)

Zoning: DC1

Parking: Street parking and paid

Possession: Immediate

**\$\$\$** 

Lease Rate: Bring an offer!