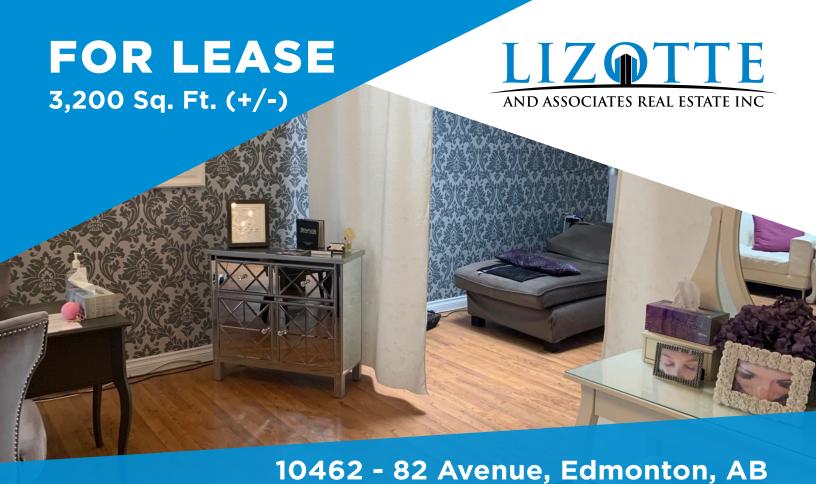

## WHYTE AVENUE RETAIL/OFFICE SPACE

### WHYTE AVENUE RETAIL/OFFICE SPACE

#### **Property Information**

Municipal Address: 10462 - 82 Avenue, Edmonton, AB

**Size:** 650 - 3,200 Sq. Ft. (+/-)

Zoning: DC1

Parking: Street parking and paid

Possession: Immediate

**\$\$\$** 

Lease Rate: Bring an offer!