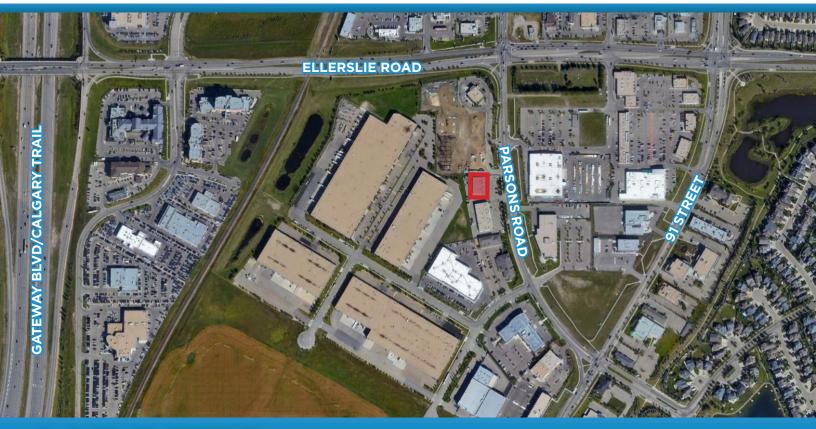

# WELL APPOINTED OFFICE SPACE

**#3, 1004 Parsons Road, Edmonton, AB** 

### PROPERTY INFORMATION

MUNICIPAL ADDRESS: #3, 1004 Parsons Road, Edmonton, AB

**SIZE:** 2,000 Sq.Ft. developed second floor

office space available immediately

1,000 Sq.Ft. of main floor shop space

with tenant generating income