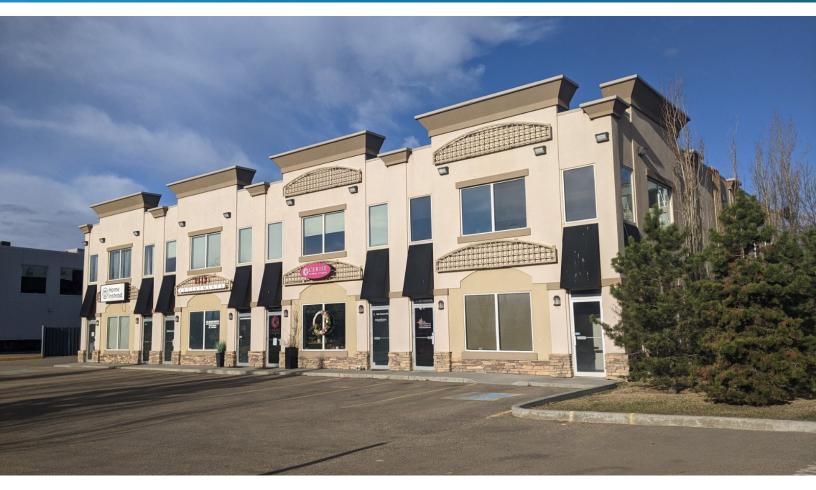

# WELL APPOINTED OFFICE SPACE

**#3, 1004 Parsons Road, Edmonton, AB** 

## PROPERTY HIGHLIGHTS

- Well appointed offices in Ellerslie/Summerside area
- Efficient layout with lots of natural light
- High exposure location
- Second-floor walk-up space

780.488.0888

### PROPERTY INFORMATION

MUNICIPAL ADDRESS: #3, 1004 Parsons Road, Edmonton, AB

**SIZE:** 2,000 Sq.Ft. developed second floor

office space available immediately

1,000 Sq.Ft. of main floor shop space

with tenant generating income