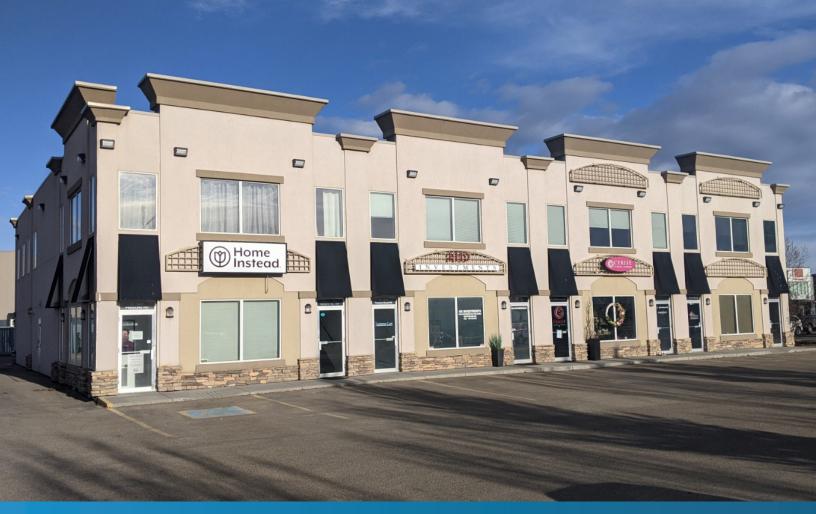

# WELL APPOINTED OFFICE SPACE

**#3, 1004 Parsons Road, Edmonton, AB** 

## PROPERTY HIGHLIGHTS

- Well appointed offices in Ellerslie/Summerside area
- Efficient layout with lots of natural light
- High exposure location
- Second-floor walk-up space

780.488.0888

### PROPERTY INFORMATION

MUNICIPAL ADDRESS: #3, 1004 Parsons Road, Edmonton, AB

**SIZE:** 2,000 Sq.Ft. developed second floor

office space available immediately

1,000 Sq.Ft. of main floor shop space

with tenant generating income