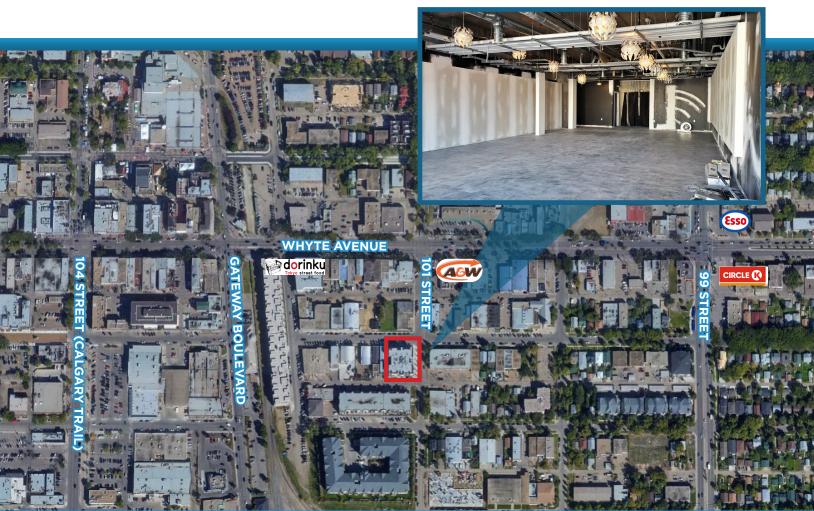

## PELI AT SCONA COMMERCIAL UNIT 10107 - 81 Avenue, Edmonton, AB

## PROPERTY HIGHLIGHTS

- 1,566 Sq.ft. (+/-)
- Just off of Whyte Avenue and 99 Street
- Well positioned at the bottom of a low-rise apartment
- Part of a high traffic community in Ritchie
- Population over 80,000 within a 3 km radius
- 24,000 VPD traffic on Whyte Avenue and the area has exceptional foot traffic

#### PROPERTY INFORMATION

| MUNICIPAL ADDRESS: | Unit G, 10107-81 Avenue, Edmonton, AB |
|--------------------|---------------------------------------|
| NEIGHBORHOOD:      | Ritchie                               |
| SIZE:              | 1,566 Sq.Ft. (+/-)                    |
| SIGN:              | Facia option available                |
| PARKING:           | Store front and street                |
| HEAD LEASE EXPIRY: | October 2024                          |
| LEASE RATE:        | \$17.50/Sq.Ft.                        |
| OP. COSTS:         | \$11.00/Sq.Ft.                        |
| AVAILABILITY:      | Immediately                           |
| TERM:              | Negotiable                            |