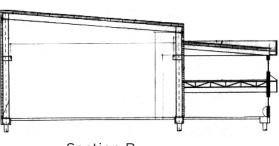

# **FLOOR PLAN**

Second Floor Offices

Section B

| Zoning:         | Medium Industrial (IM)                     |
|-----------------|--------------------------------------------|
| Power:          | 800 Amp / 600 Volt / 3 Phase               |
| Cranes:         | West Bay - (2) 5-ton overhead              |
|                 | East Bay - (2) 20-ton overhead             |
|                 | (1) 10-ton overhead                        |
|                 | (2) 2-ton jib cranes                       |
|                 | (2) half ton walking jibs                  |
| Ceiling Height: | West Bay - 16' clear under the crane rails |
|                 | East Bay - 22' clear under the crane rails |