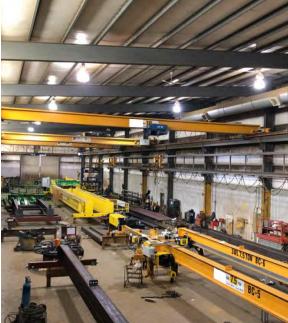

#### **PROPERTY HIGHLIGHTS**

- Main building 29,802 Sq.Ft. (+/-) demised into two bays (east and west)
  - Heavy power
  - Multiple cranes throughout up to 20T
  - Exterior craneways
  - Grade loading
  - Shop washroom/locker room
- 4.55 acres (+/-)
- Secondary shop 2,400 Sq.Ft. (+/-) with power, heat and grade loading
- New 10 year lease in place (with escalations) and established, long-term tenant
- Excellent manufacturing facility
- Fully fenced and gated concrete yard
- Two points of access to site from Strathmoor Way
- Excellent access to major thoroughfares including Petroleum Way, Broadmoor Boulevard, Baseline Road, Yellowhead Trail, and Anthony Henday Drive

| Zoning:         | Medium Industrial (IM)                     |
|-----------------|--------------------------------------------|
| Power:          | 800 Amp / 600 Volt / 3 Phase               |
| Cranes:         | West Bay - (2) 5-ton overhead              |
|                 | East Bay - (2) 20-ton overhead             |
|                 | (1) 10-ton overhead                        |
|                 | (2) 2-ton jib cranes                       |
|                 | (2) half ton walking jibs                  |
| Ceiling Height: | West Bay - 16' clear under the crane rails |
|                 | East Bay - 22' clear under the crane rails |

| Loading:         | 18' Grade                        |
|------------------|----------------------------------|
| Lighting:        | Metal Halide                     |
| Heating:         | Overhead unit heaters & in-floor |
| Roof Mounted AC: | Yes                              |
| Make-Up Air:     | Yes                              |