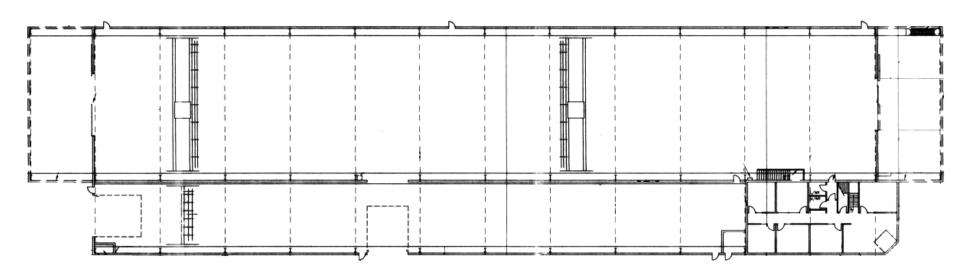

#### **PROPERTY HIGHLIGHTS**

- Main building 29,802 Sq.Ft. (+/-) demised into two bays (east and west)
  - Heavy power
  - Multiple cranes throughout up to 20T
  - Exterior craneways
  - Grade loading
  - Shop washroom/locker room
- 4.55 acres (+/-)
- Secondary shop 2,400 Sq.Ft. (+/-) with power, heat and grade loading
- New 10 year lease in place (with escalations) and established, long-term tenant
- Excellent manufacturing facility
- Fully fenced and gated concrete yard
- Two points of access to site from Strathmoor Way
- Excellent access to major thoroughfares including Petroleum Way, Broadmoor Boulevard, Baseline Road, Yellowhead Trail, and Anthony Henday Drive

# **BUILDING SPECIFICATIONS**

| Main Building:  | Main Floor - 26,680 Sq.Ft. (+/-)  |
|-----------------|-----------------------------------|
|                 | Second Floor - 3,125 Sq.Ft. (+/-) |
| Secondary Shop: | Main Floor - 2,400 Sq.Ft. (+/-)   |
|                 | Mezzanine - 800 Sq.Ft. (+/-)      |

| Zoning:         | Medium Industrial (IM)                     |
|-----------------|--------------------------------------------|
| Power:          | 800 Amp / 600 Volt / 3 Phase               |
| Cranes:         | West Bay - (2) 5-ton overhead              |
|                 | East Bay - (2) 20-ton overhead             |
|                 | (1) 10-ton overhead                        |
|                 | (2) 2-ton jib cranes                       |
|                 | (2) half ton walking jibs                  |
| Ceiling Height: | West Bay - 16' clear under the crane rails |
|                 | East Bay - 22' clear under the crane rails |

| Loading:         | 18' Grade                        |
|------------------|----------------------------------|
| Lighting:        | Metal Halide                     |
| Heating:         | Overhead unit heaters & in-floor |
| Roof Mounted AC: | Yes                              |
| Make-Up Air:     | Yes                              |