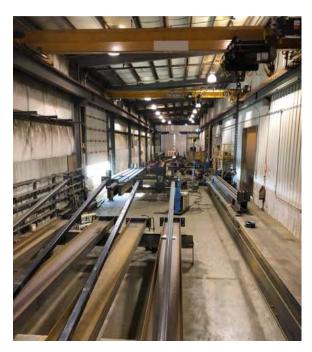

#### **PROPERTY HIGHLIGHTS**

- Main building 29,802 Sq.Ft. (+/-) demised into two bays (east and west)
  - Heavy power
  - Multiple cranes throughout up to 20T
  - Exterior craneways
  - Grade loading
  - Shop washroom/locker room
- 4.55 acres (+/-)
- Secondary shop 2,400 Sq.Ft. (+/-) with power, heat and grade loading
- New 10 year lease in place (with escalations) and established, long-term tenant
- Excellent manufacturing facility
- Fully fenced and gated concrete yard
- Two points of access to site from Strathmoor Way
- Excellent access to major thoroughfares including Petroleum Way, Broadmoor Boulevard, Baseline Road, Yellowhead Trail, and Anthony Henday Drive

| Zoning:         | Medium Industrial (IM)                     |
|-----------------|--------------------------------------------|
| Power:          | 800 Amp / 600 Volt / 3 Phase               |
| Cranes:         | West Bay - (2) 5-ton overhead              |
|                 | East Bay - (2) 20-ton overhead             |
|                 | (1) 10-ton overhead                        |
|                 | (2) 2-ton jib cranes                       |
|                 | (2) half ton walking jibs                  |
| Ceiling Height: | West Bay - 16' clear under the crane rails |
|                 | East Bay - 22' clear under the crane rails |

| Loading:         | 18' Grade                        |
|------------------|----------------------------------|
| Lighting:        | Metal Halide                     |
| Heating:         | Overhead unit heaters & in-floor |
| Roof Mounted AC: | Yes                              |
| Make-Up Air:     | Yes                              |