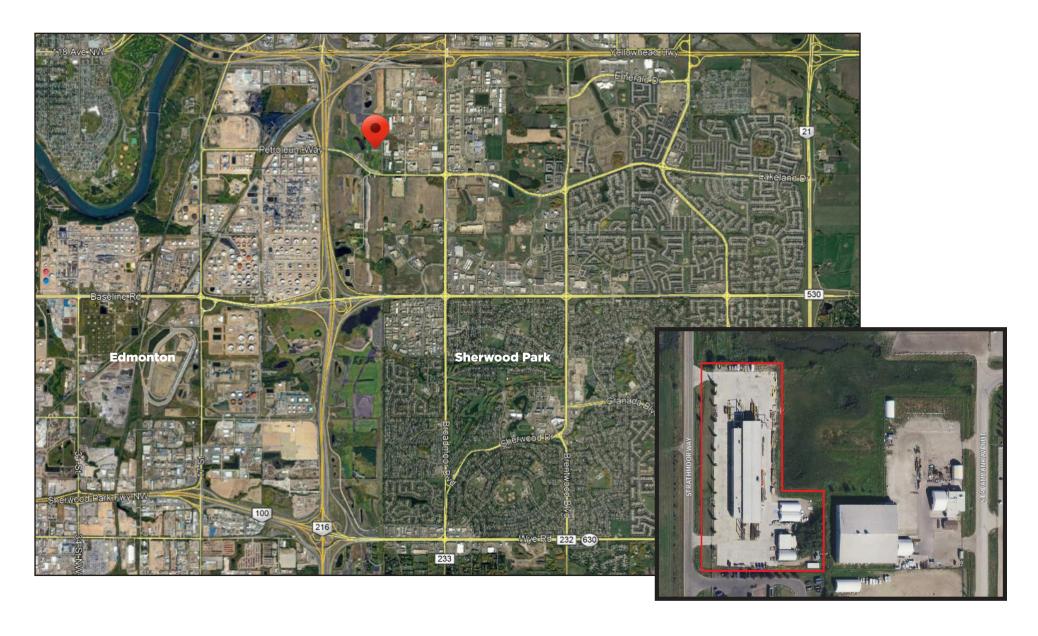

### **LOCATION**

This property is located within the NW sector of Strathmoor Industrial Park, with many other industrial users in the area. The location has ideal access to major thoroughfares including Anthony Henday Drive, Yellowhead Trail, Sherwood Park Freeway and Highway 21. Strathcona County is an appealing market for many users and investors as it has significantly lower taxes than the City of Edmonton. Companies also benefit by having no Business Tax.