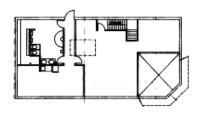

# **FLOOR PLAN**

Second Floor Offices

Section B

# **BUILDING SPECIFICATIONS**

| Main Building:  | Main Floor - 26,680 Sq.Ft. (+/-)  |
|-----------------|-----------------------------------|
|                 | Second Floor - 3,125 Sq.Ft. (+/-) |
| Secondary Shop: | Main Floor - 2,400 Sq.Ft. (+/-)   |
|                 | Mezzanine - 800 Sq.Ft. (+/-)      |