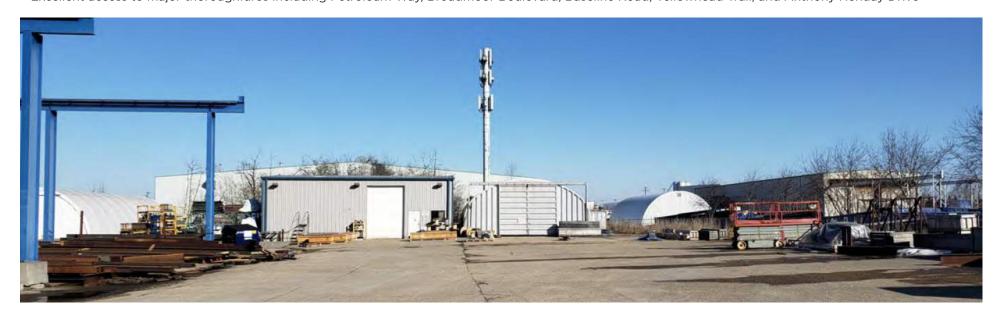

#### **PROPERTY HIGHLIGHTS**

- Main building 29,802 Sq.Ft. (+/-) demised into two bays (east and west)
  - Heavy power
  - Multiple cranes throughout up to 20T
  - Exterior craneways
  - Grade loading
  - Shop washroom/locker room
- 4.55 acres (+/-)
- Secondary shop 2,400 Sq.Ft. (+/-) with power, heat and grade loading
- New 10 year lease in place (with escalations) and established, long-term tenant
- Excellent manufacturing facility
- Fully fenced and gated concrete yard
- Two points of access to site from Strathmoor Way
- Excellent access to major thoroughfares including Petroleum Way, Broadmoor Boulevard, Baseline Road, Yellowhead Trail, and Anthony Henday Drive