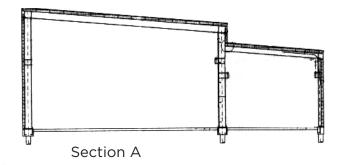

# **FLOOR PLAN**

Second Floor Offices

Section B

| Zoning:         | Medium Industrial (IM)                     |
|-----------------|--------------------------------------------|
| Power:          | 800 Amp / 600 Volt / 3 Phase               |
| Cranes:         | West Bay - (2) 5-ton overhead              |
|                 | East Bay - (2) 20-ton overhead             |
|                 | (1) 10-ton overhead                        |
|                 | (2) 2-ton jib cranes                       |
|                 | (2) half ton walking jibs                  |
| Ceiling Height: | West Bay - 16' clear under the crane rails |
|                 | East Bay - 22' clear under the crane rails |