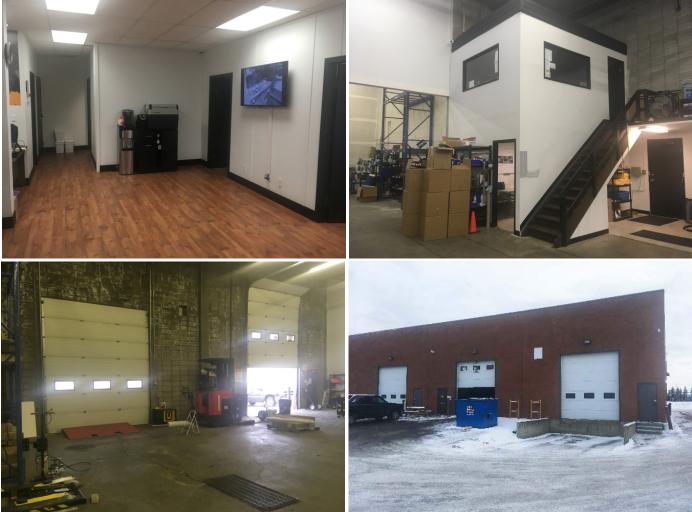

## PROPERTY HIGHLIGHTS

- Grade and dock loading doors, sumps and large marshaling area
- Nicely improved office with additional shop office
- High ceilings great for racking
- Warehouse racking and/or office furniture can be added as part of the sublease
- Convenient south central location just north of Whitemud Drive
- Quick access to major arterials: 91 Street, 51 Avenue, 75 Street and Whitemud Drive

### **PROPERTY INFORMATION**

| MUNICIPAL ADDRESS: | 8716 - 48 Avenue, Edmonton, AB       |
|--------------------|--------------------------------------|
| LEGAL DESCRIPTION: | Plan 9622009, Block 8, Lot 6A        |
| TOTAL SIZE:        | 9,272 Sq.Ft. (+/-)                   |
| WAREHOUSE:         | 8,135 Sq.Ft. (+/-)                   |
| OFFICE:            | 1,137 Sq.Ft. (+/-)                   |
| ZONING:            | Industrial Business (IB)             |
| PARKING:           | Ample surface parking                |
| POWER:             | 225 Amp / 240 V / 3 Phase            |
| CEILING HEIGHT:    | 23' / 21' clear                      |
| LOADING GRADE:     | 2 x 12' x 14'                        |
| LOADING DOCK:      | 1 x 12' x 14'                        |
| HEAT:              | Forced air                           |
| SUMPS:             | 2 x 2-stage sumps                    |
| SUBLEASE EXPIRY:   | December 31, 2021                    |
| AVAILABILITY:      | 30 Days                              |
| SUBLEASE RATE:     | \$12.50/Sq.Ft./Gross (OP Costs inc.) |