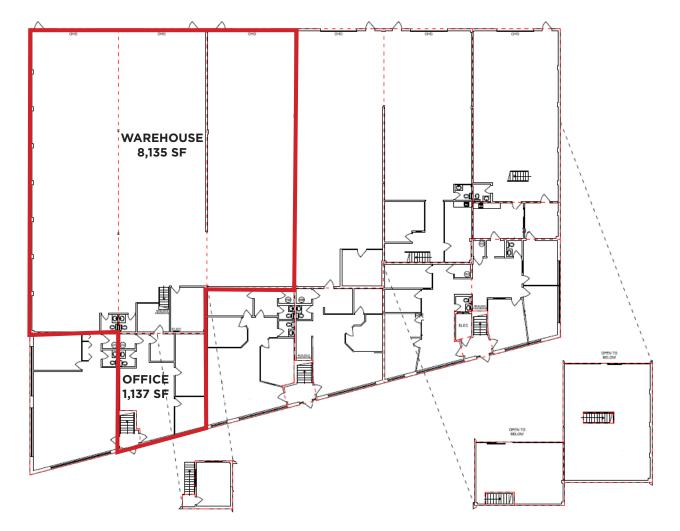

### **PROPERTY INFORMATION**

| MUNICIPAL ADDRESS: | 8716 - 48 Avenue, Edmonton, AB       |
|--------------------|--------------------------------------|
| LEGAL DESCRIPTION: | Plan 9622009, Block 8, Lot 6A        |
| TOTAL SIZE:        | 9,272 Sq.Ft. (+/-)                   |
| WAREHOUSE:         | 8,135 Sq.Ft. (+/-)                   |
| OFFICE:            | 1,137 Sq.Ft. (+/-)                   |
| ZONING:            | Industrial Business (IB)             |
| PARKING:           | Ample surface parking                |
| POWER:             | 225 Amp / 240 V / 3 Phase            |
| CEILING HEIGHT:    | 23' / 21' clear                      |
| LOADING GRADE:     | 2 x 12' x 14'                        |
| LOADING DOCK:      | 1 x 12' x 14'                        |
| HEAT:              | Forced air                           |
| SUMPS:             | 2 x 2-stage sumps                    |
| SUBLEASE EXPIRY:   | December 31, 2021                    |
| AVAILABILITY:      | 30 Days                              |
| SUBLEASE RATE:     | \$12.50/Sq.Ft./Gross (OP Costs inc.) |