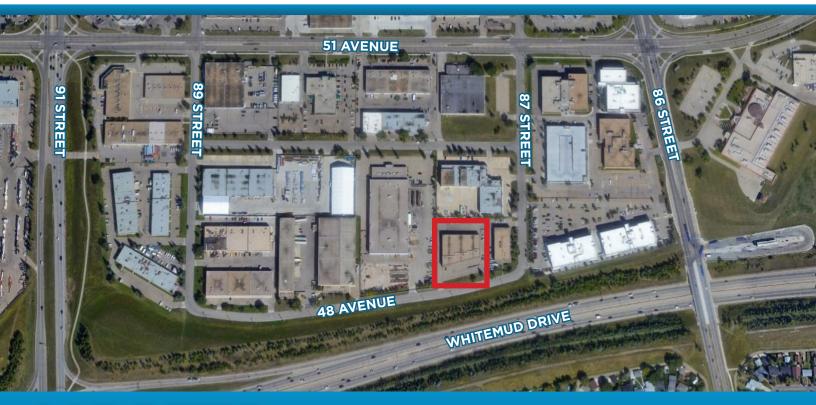

## PROPERTY HIGHLIGHTS

- Grade and dock loading doors, sumps and large marshaling area
- Nicely improved office with additional shop office
- High ceilings great for racking
- Warehouse racking and/or office furniture can be added as part of the sublease
- Convenient south central location just north of Whitemud Drive
- Quick access to major arterials: 91 Street, 51 Avenue, 75 Street and Whitemud Drive