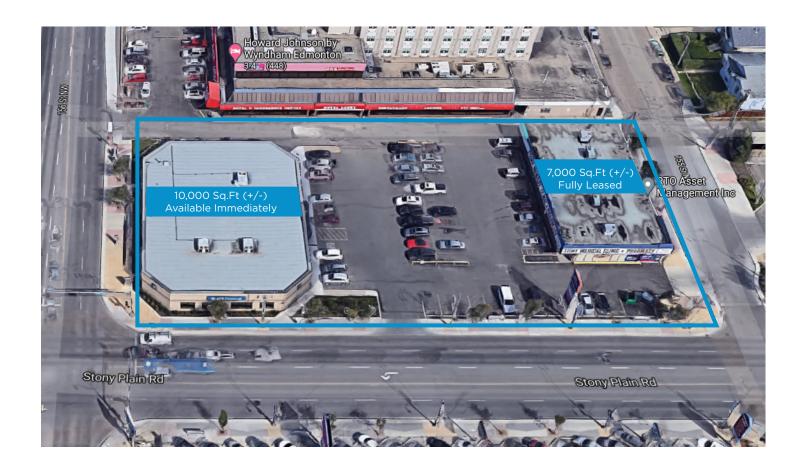

## **Stony Plain Road at 156 Street**

#### PROPERTY INFORMATION

MUNICIPAL ADDRESS: 15548 Stony Plain Road, Edmonton, AB

**LEGAL:** Lot 1, Block 2, Plan 9524233

**SIZE:** 10,000 Sq.Ft (+/-)

**POSSESSION:** Immediate

PARKING: Ample

**LEASE RATE:** Mid-Low 20's/Sq.Ft