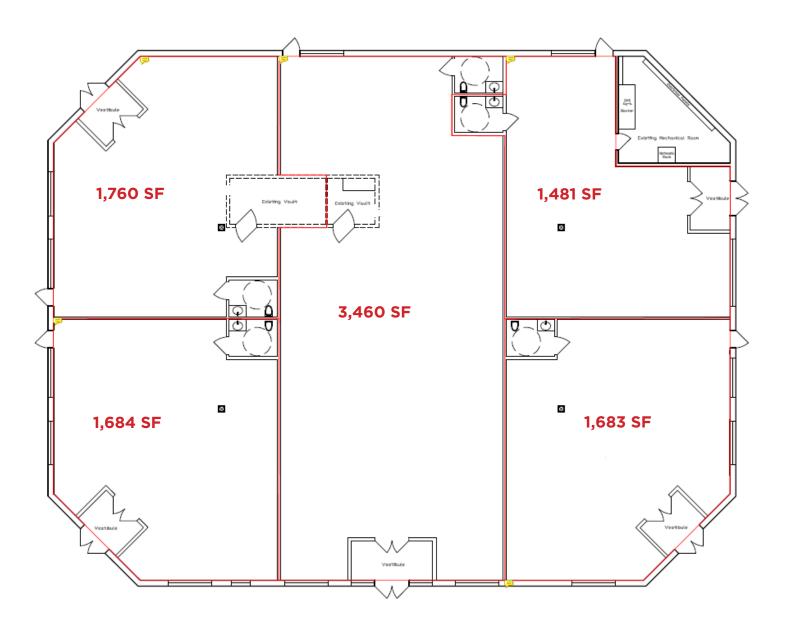

# **DEMISING OPTIONS**

#### PROPERTY INFORMATION

MUNICIPAL ADDRESS: 15548 Stony Plain Road, Edmonton, AB

**LEGAL:** Lot 1, Block 2, Plan 9524233

**SIZE:** 10,000 Sq.Ft (+/-)

**POSSESSION:** Immediate

PARKING: Ample

**LEASE RATE:** Mid-Low 20's/Sq.Ft