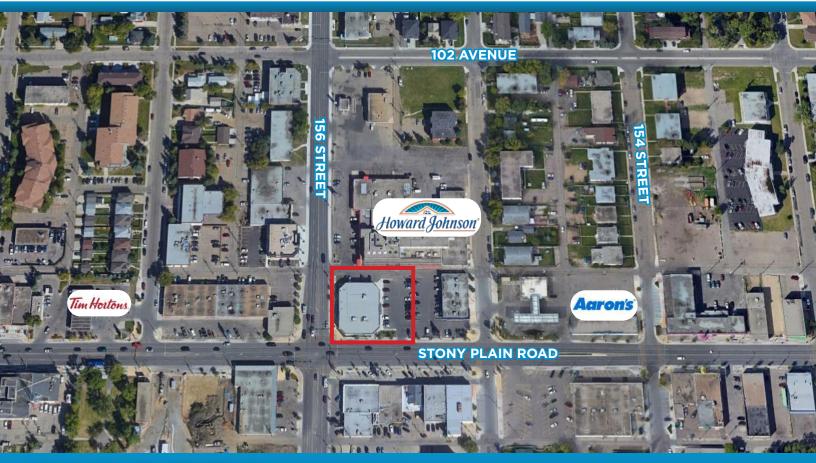

#### 10,000 SQ.FT. STAND-ALONE BUILDING

15548 Stony Plain Road, Edmonton, AB

## **Stony Plain Road at 156 Street**

#### PROPERTY INFORMATION

MUNICIPAL ADDRESS: 15548 Stony Plain Road, Edmonton, AB

**LEGAL:** Lot 1, Block 2, Plan 9524233

**SIZE:** 10,000 Sq.Ft (+/-)

**POSSESSION:** Immediate

PARKING: Ample

**LEASE RATE:** Mid-Low 20's/Sq.Ft