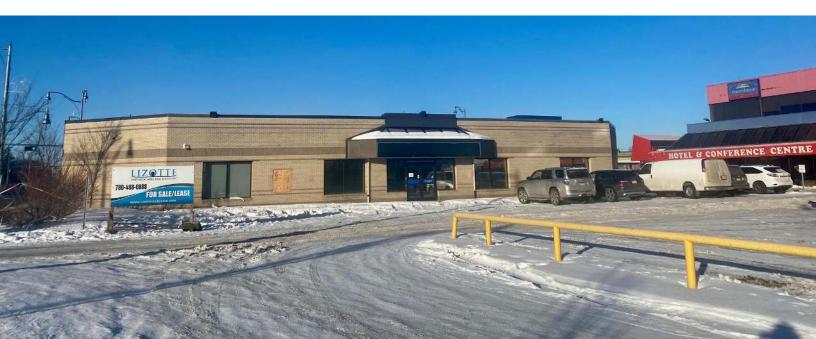

#### 10,000 SQ.FT. STAND-ALONE BUILDING

15548 Stony Plain Road, Edmonton, AB

#### **FOR SALE**

# 10,000 SQ.FT. STAND-ALONE BUILDING FOR LEASE