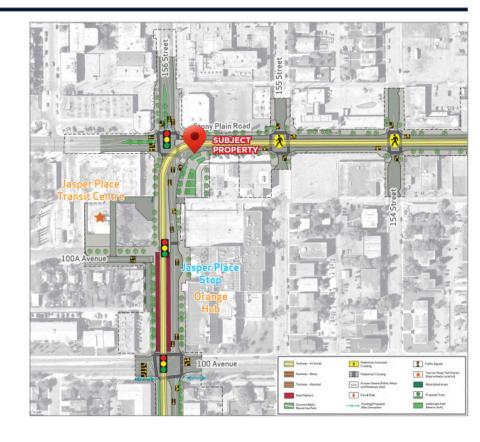

## VALLEY LINE WEST LRT

## **Stony Plain Road at 156 Street**

#### How we got here

- In the 2013 design, the LRT track would have taken a diagonal path across the south-east corner of Stony Plain Road and 156 Street, with a stop located adjacent to a relocated Jasper Place Transit Centre
- The review process considered space constraints, traffic impacts, local property impacts and public input, leading to a revised design
- With the new design:
  - the transit centre will remain at its current location
  - the LRT track will follow the roadway
  - the stop will be located on the west side of 156 Street for convenient transfers
  - there is better potential for future transit-oriented development