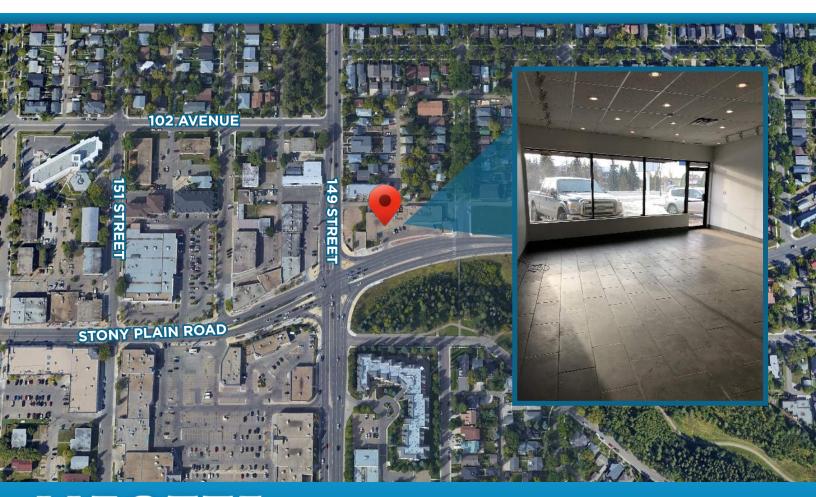

#### PROPERTY INFORMATION

MUNICIPAL ADDRESS: 14822 Stony Plain Road, Edmonton, AB

**LEGAL ADDRESS:** Plan 7601AE Block 12 Lots 37-39

**NEIGHBOURHOOD:** Grovenor

**ZONING:** CSC (Shopping Centre)

**LEASE SPACE:** 1,175 Sq.Ft. (+/-)

**PARKING:** Surface parking available

**POSSESSION:** Immediate

**OP. COSTS:** \$11.34/Sq.Ft. (2020 est. plus all utilities)

**LEASE RATE:** Market