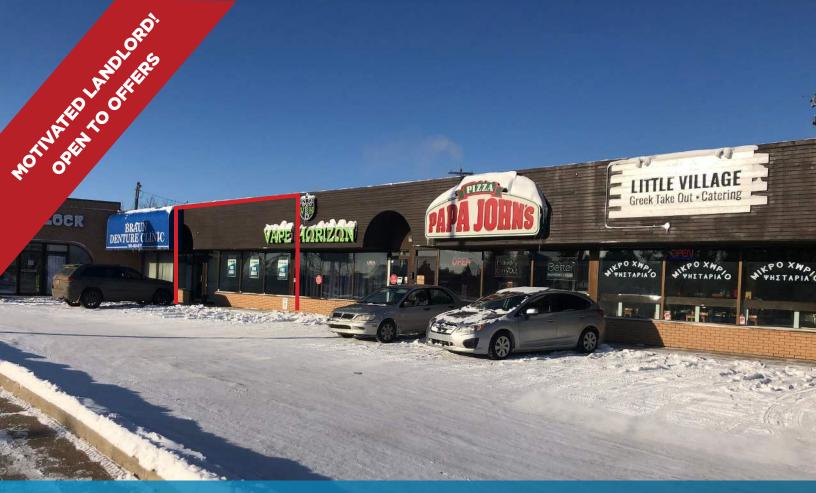

### HIGH EXPOSURE - GOOD PARKING

14822 Stony Plain Road, Edmonton, AB

## PROPERTY HIGHLIGHTS

- Excellent signage exposure on building and pylon
- High exposure from Stony Plain Road
- Large windows
- Move-in ready

780.488.0888

#### PROPERTY INFORMATION

MUNICIPAL ADDRESS: 14822 Stony Plain Road, Edmonton, AB

**LEGAL ADDRESS:** Plan 7601AE Block 12 Lots 37-39

**NEIGHBOURHOOD:** Grovenor

**ZONING:** CSC (Shopping Centre)

**LEASE SPACE:** 1,175 Sq.Ft. (+/-)