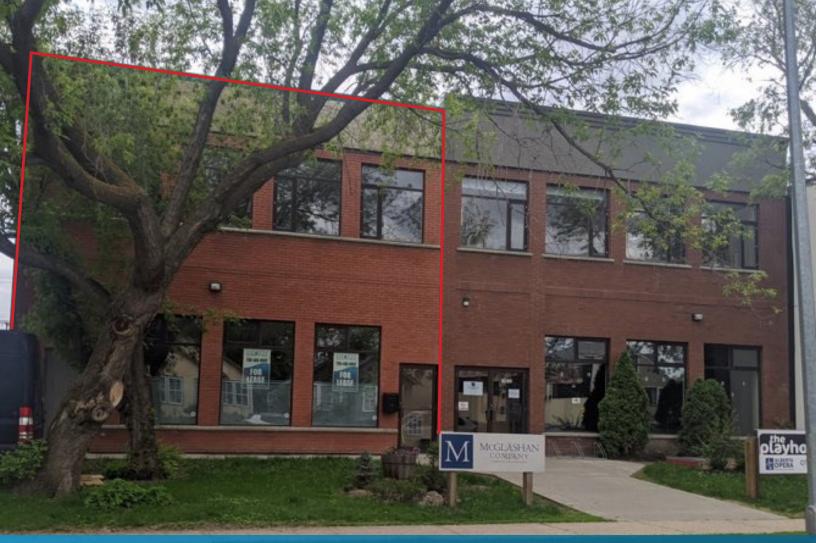

### MOVE-IN READY MAIN FLOOR OFFICE SPACE 10033 - 80 Avenue, Edmonton, AB

### MOVE-IN READY MAIN FLOOR OFFICE SPACE FOR LEASE

#### **PROPERTY INFORMATION**

| MUNICIPAL ADDRESS: | 10033 - 80 Avenue, Edmonton, AB                                                                                                                   | E           |
|--------------------|---------------------------------------------------------------------------------------------------------------------------------------------------|-------------|
| LEGAL ADDRESS:     | Plan 1422310 Block 41 Lot 31                                                                                                                      |             |
| NEIGHBOURHOOD:     | Ritchie                                                                                                                                           | D           |
| ZONING:            | IB (Industrial Business Zone)                                                                                                                     | e           |
| LEASE SPACE:       | 2,500 Sq.Ft. (+/-)                                                                                                                                | R           |
| BUILD OUT:         | Freshly painted, 4 large offices,<br>large reception area with stone tiling,<br>street-facing meeting room with windows,<br>several storage rooms | C<br>D<br>F |
| PARKING:           | 3-4 on-site surface stalls                                                                                                                        |             |
| POSSESSION:        | Immediate                                                                                                                                         |             |
| OP. COSTS:         | Included in lease rate                                                                                                                            |             |
| LEASE RATE:        | \$4,500/month (\$21.60/Sq.Ft./gross)                                                                                                              |             |