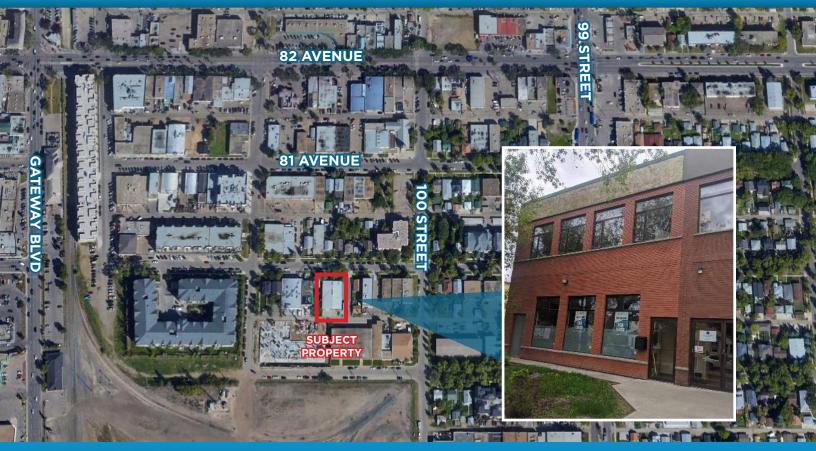

### MOVE-IN READY MAIN FLOOR OFFICE SPACE 10033 - 80 Avenue, Edmonton, AB

#### **PROPERTY INFORMATION**

| MUNICIPAL ADDRESS: | 10033 - 80 Avenue, Edmonton, AB                                                                                                                   | E           |
|--------------------|---------------------------------------------------------------------------------------------------------------------------------------------------|-------------|
| LEGAL ADDRESS:     | Plan 1422310 Block 41 Lot 31                                                                                                                      |             |
| NEIGHBOURHOOD:     | Ritchie                                                                                                                                           | D           |
| ZONING:            | IB (Industrial Business Zone)                                                                                                                     | e           |
| LEASE SPACE:       | 2,500 Sq.Ft. (+/-)                                                                                                                                | R           |
| BUILD OUT:         | Freshly painted, 4 large offices,<br>large reception area with stone tiling,<br>street-facing meeting room with windows,<br>several storage rooms | C<br>D<br>F |
| PARKING:           | 3-4 on-site surface stalls                                                                                                                        |             |
| POSSESSION:        | Immediate                                                                                                                                         |             |
| OP. COSTS:         | Included in lease rate                                                                                                                            |             |
| LEASE RATE:        | \$4,500/month (\$21.60/Sq.Ft./gross)                                                                                                              |             |