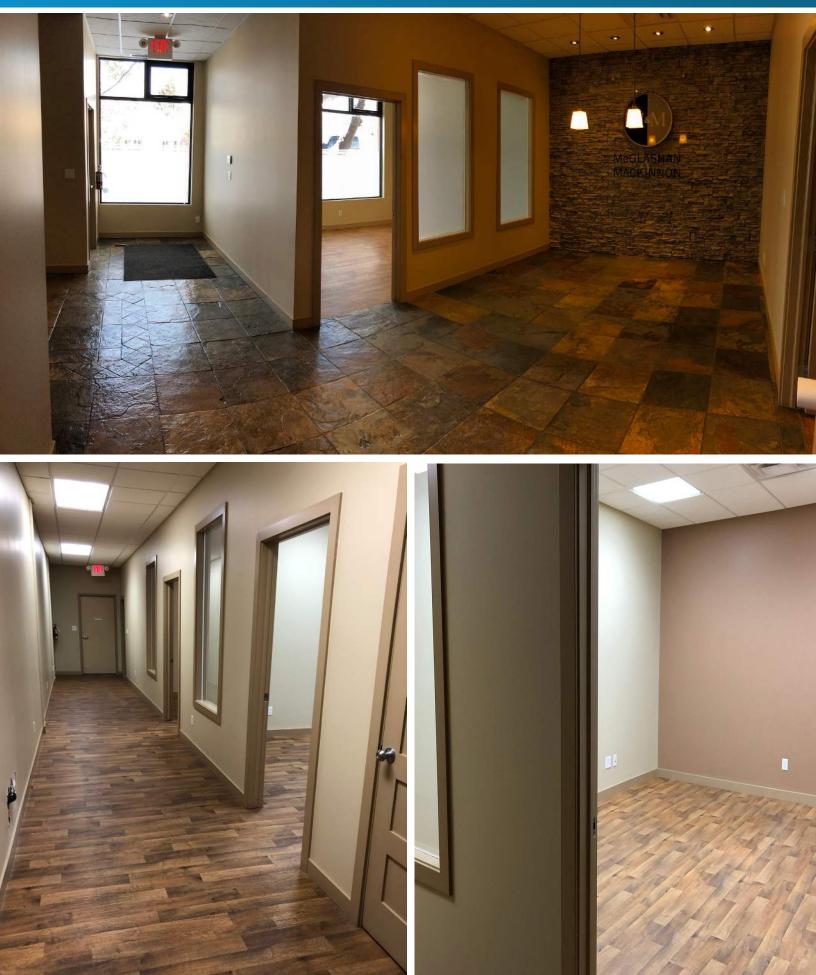

## PROPERTY HIGHLIGHTS

- Ideal for small professional business; 5-10 staff
- Newly painted; excellent move-in ready quality
- Gross Lease Rate!

#### **PROPERTY INFORMATION**

| MUNICIPAL ADDRESS: | 10033 - 80 Avenue, Edmonton, AB                                                                                                                   | E           |
|--------------------|---------------------------------------------------------------------------------------------------------------------------------------------------|-------------|
| LEGAL ADDRESS:     | Plan 1422310 Block 41 Lot 31                                                                                                                      |             |
| NEIGHBOURHOOD:     | Ritchie                                                                                                                                           | D           |
| ZONING:            | IB (Industrial Business Zone)                                                                                                                     | e           |
| LEASE SPACE:       | 2,500 Sq.Ft. (+/-)                                                                                                                                | R           |
| BUILD OUT:         | Freshly painted, 4 large offices,<br>large reception area with stone tiling,<br>street-facing meeting room with windows,<br>several storage rooms | C<br>D<br>F |
| PARKING:           | 3-4 on-site surface stalls                                                                                                                        |             |
| POSSESSION:        | Immediate                                                                                                                                         |             |
| OP. COSTS:         | Included in lease rate                                                                                                                            |             |
| LEASE RATE:        | \$4,500/month (\$21.60/Sq.Ft./gross)                                                                                                              |             |