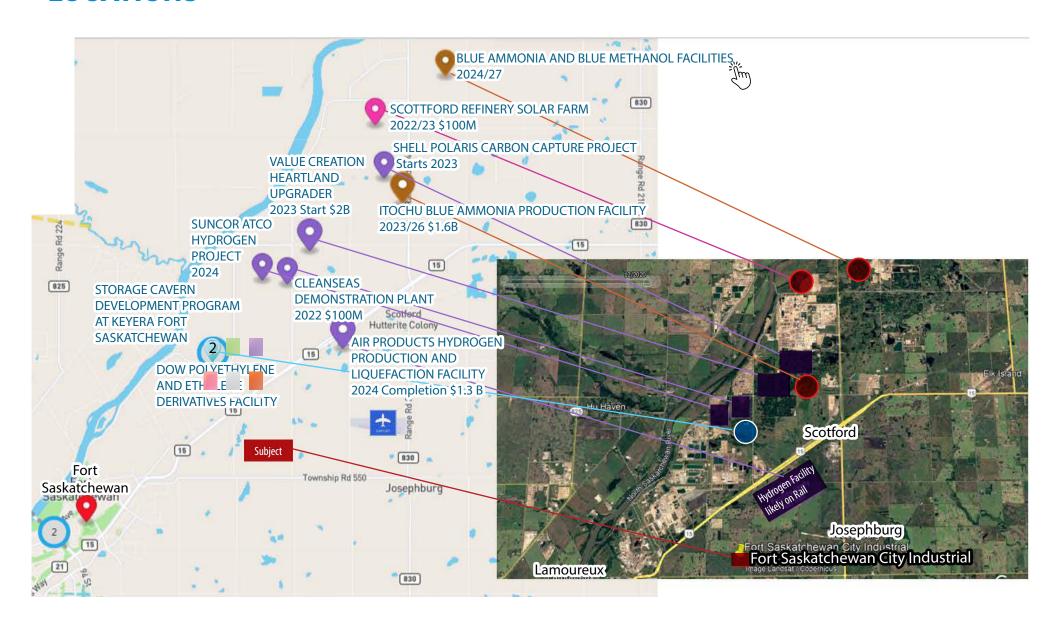

### **LOCATIONS**

## **Users of Right A Ways Listed on Title:**

- KEYERA ENERGY LTD.
- THE CITY OF FORT SASKATCHEWAN
- Shell Canada
- Alta Gas Holdings
- Nova Chemicals Corp
- Plains Midstream
- Suncor Energy

**Contact** 