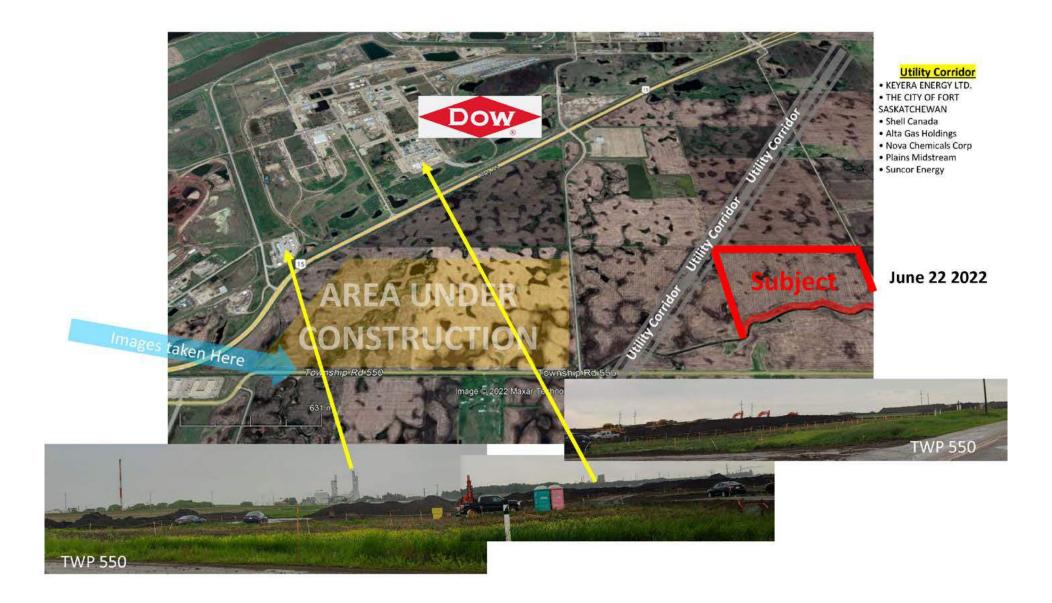

## **Users of Right A Ways Listed on Title:**

- KEYERA ENERGY LTD.
- THE CITY OF FORT SASKATCHEWAN
- Shell Canada
- Alta Gas Holdings
- Nova Chemicals Corp
- Plains Midstream
- Suncor Energy

**Contact** 

## **Property Information**

Municipal Address: RR 220, N of Township Road 550, Fort Saskatchewan, AB

Legal Address: SE 1 55 22 4

**Size:** 99.86 Acres (+/-)

Zoning: Future Industrial Land

Possession: Immediate