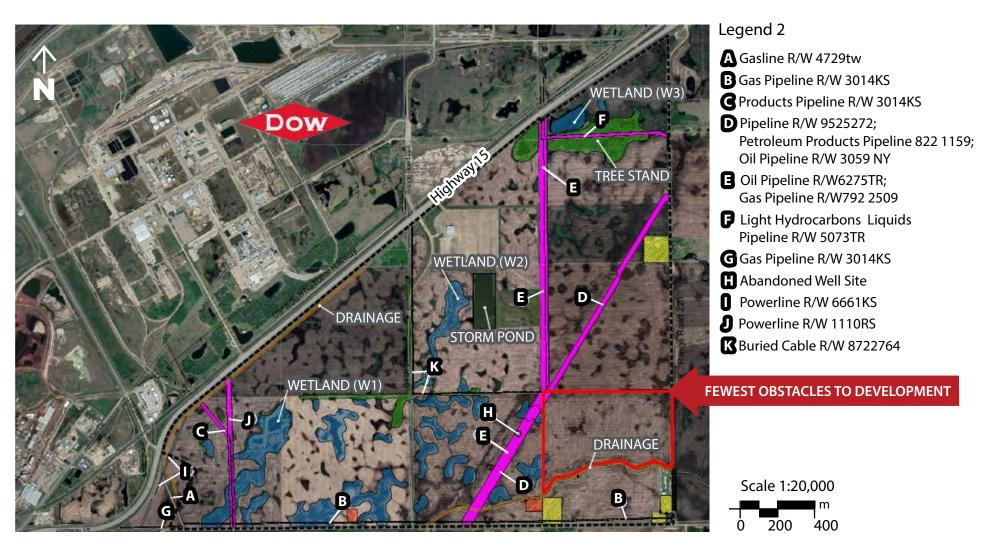

Range Road 220, North of Township Road 550, Fort Saskatchewan, AB

## **Property Information**

Municipal Address: RR 220, N of Township Road 550, Fort Saskatchewan, AB

Legal Address: SE 1 55 22 4

**Size:** 99.86 Acres (+/-)

Zoning: Future Industrial Land

Possession: Immediate