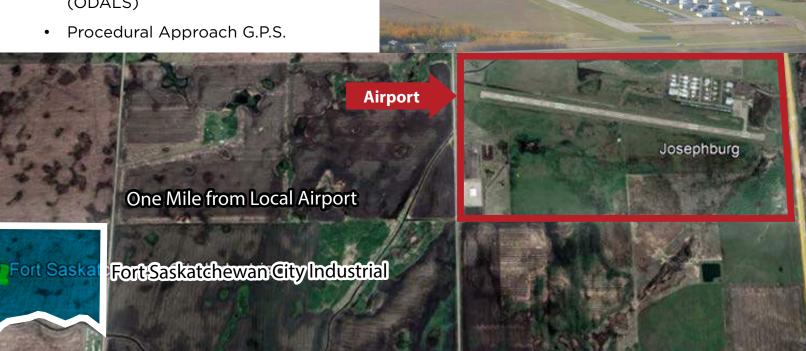

## **CFB6 EDMONTON/JOSEPHBURG AIRPORT**

#### Features of the airport:

- One paved runway, 4,560 ft by 100 ft
- 28 bare land lease sites (currently none available)
- 20 aircraft tie-downs (contact us for availability)
- Services
- 100 LL & Jet 1-A fuel available
- 24 hour Visa/Mastercard for fuel
- Public terminal
- Air traffic control system
- VFR day/night rotating beacon
- Radio controlled airport lighting
- Automated Weather Observation System
- Precision Approach Pathway Indicators (PAPIs)
- Omni Directional Lighting System (ODALS)

#### Facility

The Warren Thomas (Josephburg) Aerodrome is located 1.6 kilometres north of Josephburg on Secondary Highway 830, and is approximately 5 kilometres south of Alberta's Industrial Heartland. It is managed by Strathcona County.

 The aerodrome is used for privately owned and commercial aircraft. The lands around the property are primarily used for agricultural purposes.