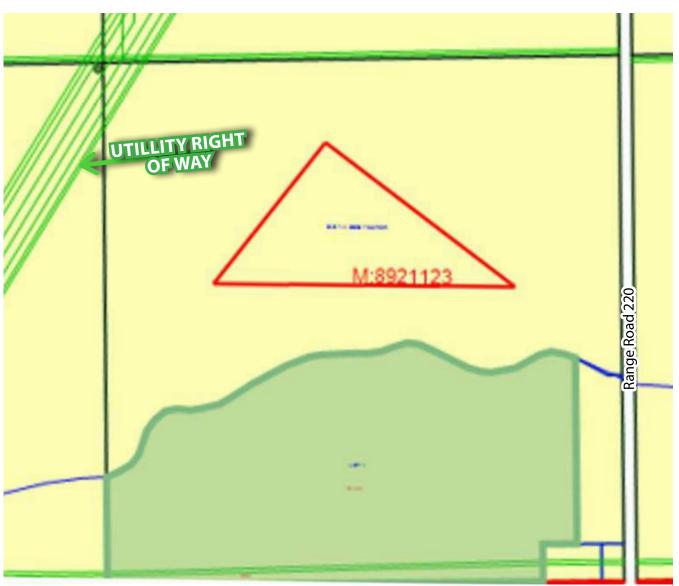

ndor financing is available
- Josephburg Road North Industrial Area Structure Plan
- Vendor willing to sell smaller portions of land as little as 20 Acres
   (Purchaser will be responsible for subdivision and servicing costs)

## Contact

Karim Bensalah Associate

Cell: 780.729.4382 karim@lizotterealestate.com









#### **Area Structure Plan**

## Land-Use Concept

#### Legend 1





# **FOR SALE**

## Fort Saskatchewan City Industrial Land



## **Users of Right A Ways Listed on Title:**

- KEYERA ENERGY LTD.
- THE CITY OF FORT SASKATCHEWAN
- Shell Canada
- Alta Gas Holdings
- Nova Chemicals Corp
- Plains Midstream
- Suncor Energy

**Contact** 

Karim Bensalah

Associate

Cell: 780.729.4382

karim@lizotterealestate.com

Potential Access to Numerous Petro-Chemicals, Oil & Natural Gas



## **Josephburg Road North Industrial Area Structure Plan**

## Legend



# **FOR SALE**

Fort Saskatchewan City Industrial Land



## **CFB6 EDMONTON/JOSEPHBURG AIRPORT**

## Airport Policy

#### Features of the airport:

- One paved runway, 4,560 ft by 100 ft
- 28 bare land lease sites (currently none available)
- 20 aircraft tie-downs (contact us for availability)
- Services
- 100 LL & Jet 1-A fuel available
- 24 hour Visa/Mastercard for fuel
- Public terminal
- Air traffic control system
- VFR day/night rotating beacon
- Radio controlled airport lighting
- Automated Weather Observation System
- Precision Approach Pathway Indicators (PAPIs)
- Omni Directional Lighting System (ODALS)

#### Warren Thomas (Josephburg) Aerodrome

Transportation and Agriculture Services
 Phone: 780-417-710