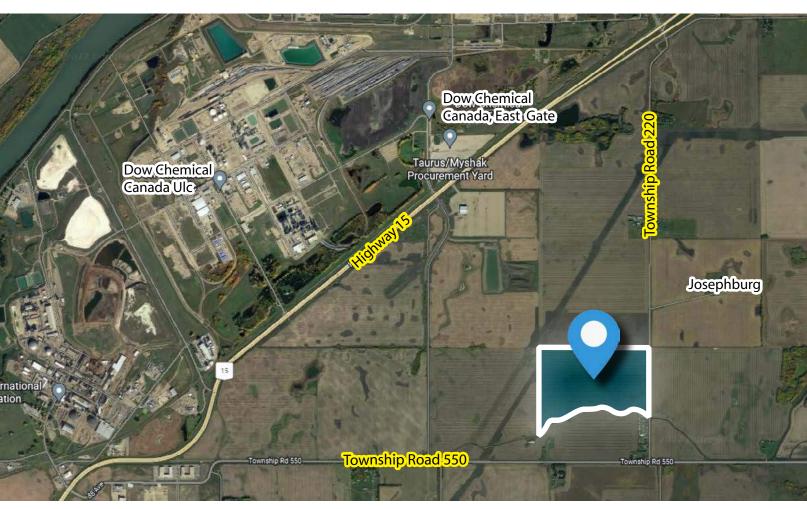

Range Road 220, North of Township Road 550, Fort Saskatchewan, AB

## **Property Information**

Municipal Address: RR 220, N of Township Road 550, Fort Saskatchewan, AB

Legal Address: SE 1 55 22 4

**Size:** 99.86 Acres (+/-)

Zoning: Future Industrial Land

Possession: Immediate