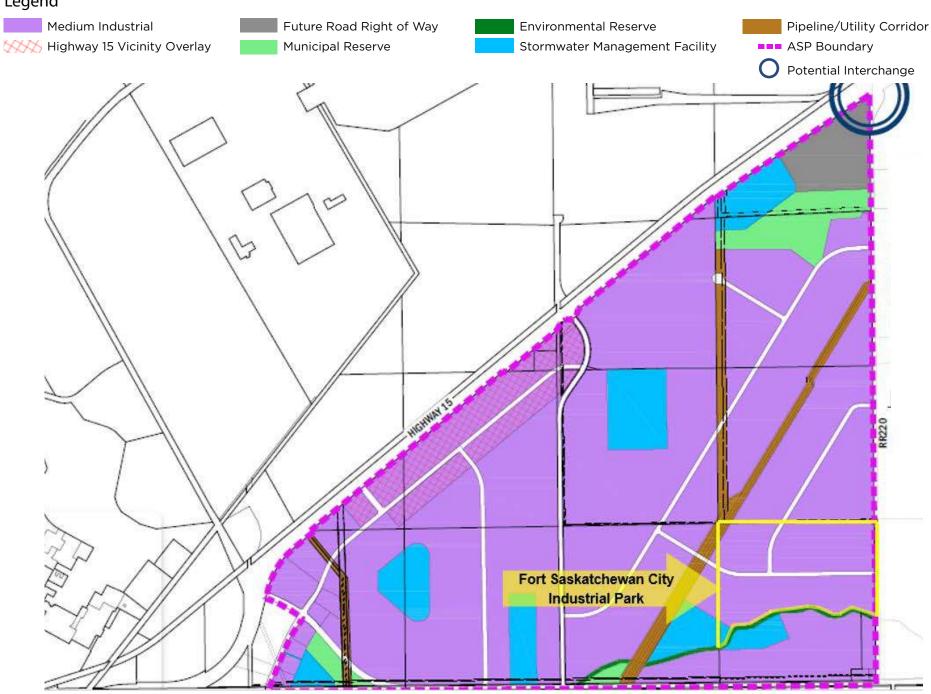

ure Plan
- Vendor willing to sell smaller portions of land as little as 20 Acres
   (Purchaser will be responsible for subdivision and servicing costs)

## Contact

Karim Bensalah Associate

Cell: 780.729.4382 karim@lizotterealestate.com









#### **Area Structure Plan**

## Land-Use Concept

#### Legend 1





# **FOR SALE**

## Fort Saskatchewan City Industrial Land



## **Users of Right A Ways Listed on Title:**

- KEYERA ENERGY LTD.
- THE CITY OF FORT SASKATCHEWAN
- Shell Canada
- Alta Gas Holdings
- Nova Chemicals Corp
- Plains Midstream
- Suncor Energy

**Contact** 

Karim Bensalah

Associate

Cell: 780.729.4382

karim@lizotterealestate.com

Potential Access to Numerous Petro-Chemicals, Oil & Natural Gas



## **Josephburg Road North Industrial Area Structure Plan**

## Legend



# **FOR SALE**

Fort Saskatchewan City Industrial Land



## **CFB6 EDMONTON/JOSEPHBURG AIRPORT**

## Airport Policy

#### Features of the airport:

- One paved runway, 4,560 ft by 100 ft
- 28 bare land lease sites (currently none available)
- 20 aircraft tie-downs (contact us for availability)
- Services
- 100 LL & Jet 1-A fuel available
- 24 hour Visa/Mastercard for fuel
- Public terminal
- Air traffic control system
- VFR day/night rotating beacon
- Radio controlled airport lighting
- Automated Weather Observation System
- Precision Approach Pathway Indicators (PAPIs)
- Omni Directional Lighting System (ODALS)

#### Warren Thomas (Josephburg) Aerodrome

Transportation and Agriculture Services
 Phone: 780-417-7100 | Email:
 transportationandagriculture@strathcona.ca
 Mailing address: W