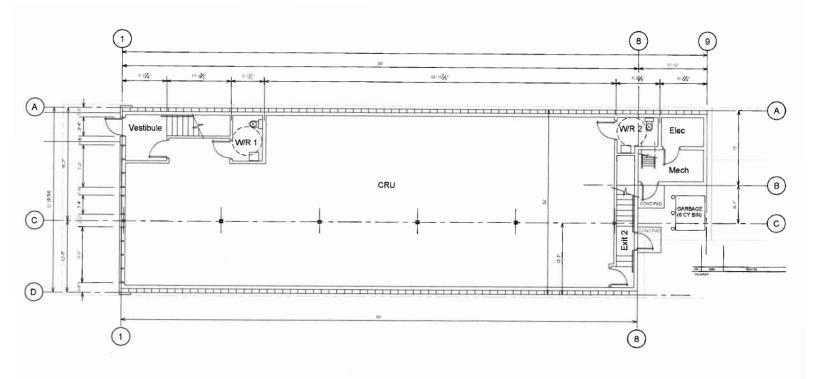

## BRAND NEW MAIN FLOOR RETAIL/OFFICE SPACE 10039 - 80 Avenue, Edmonton, AB

# FOR LEASE

## PROPERTY HIGHLIGHTS

- Brand new building with some improvements throughout
- High ceilings throughout
- Rear parking stalls available
- Kitchenette recently completed
- Air conditioned
- Located just outside the Whyte Avenue district in an up-and-coming area of Ritchie
- A desirable area with a unique mix of business and residential
- Close proximity to Scona Station, The Trax and Whyte Ave
- Easy access to 99 Street, Gateway Boulevard, and Calgary Trail



#### 780.488.0888

www.lizotterealestate.com #1200, 10117 Jasper Avenue Edmonton, AB T5J 1W8

## BRAND NEW MAIN FLOOR RETAIL/OFFICE SPACE FOR LEASE











## BRAND NEW MAIN FLOOR RETAIL/OFFICE SPACE FOR LEASE

#### MAIN FLOOR PLAN



#### SECOND FLOOR PLAN LEASED



### BRAND NEW MAIN FLOOR RETAIL/OFFICE SPACE FOR LEASE

#### PROPERTY INFORMATION

| MUNICIPAL ADDRESS: | 10039 - 80 Avenue, Edmonton, AB                                                                                               | RIC<br>PR         |
|--------------------|-------------------------------------------------------------------------------------------------------------------------------|-------------------|
| LEGAL ADDRESS:     | Plan I 17 Block 41 Lot 6                                                                                                      |                   |
| NEIGHBOURHOOD:     | Ritchie                                                                                                                       | Cel<br>Dir