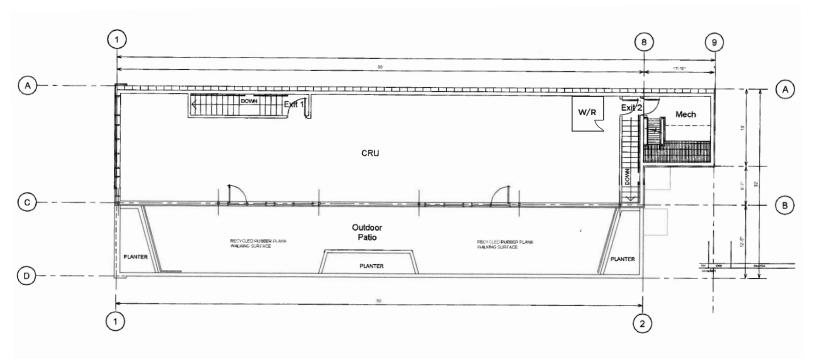

ETAIL/OFFICE SPACE 10039 - 80 Avenue, Edmonton, AB

# FOR LEASE

## PROPERTY HIGHLIGHTS

- Brand new building with some improvements throughout
- High ceilings throughout
- Rear parking stalls available
- Kitchenette recently completed
- Air conditioned
- Located just outside the Whyte Avenue district in an up-and-coming area of Ritchie
- A desirable area with a unique mix of business and residential
- Close proximity to Scona Station, The Trax and Whyte Ave
- Easy access to 99 Street, Gateway Boulevard, and Calgary Trail



#### 780.488.0888

www.lizotterealestate.com #1200, 10117 Jasper Avenue Edmonton, AB T5J 1W8

## BRAND NEW MAIN FLOOR RETAIL/OFFICE SPACE FOR LEASE











## BRAND NEW MAIN FLOOR RETAIL/OFFICE SPACE FOR LEASE

#### MAIN FLOOR PLAN



#### SECOND FLOOR PLAN LEASED



### BRAND NEW MAIN FLOOR RETAIL/OFFICE SPACE FOR LEASE

#### PROPERTY INFORMATION

| MUNICIPAL ADDRESS: | 10039 - 80 Avenue, Edmonton, AB                                                                                               | RIC<br>PR         |
|--------------------|-------------------------------------------------------------------------------------------------------------------------------|-------------------|
| LEGAL ADDRESS:     | Plan I 17 Block 41 Lot 6                                                                                                      |                   |
| NEIGHBOURHOOD:     | Ritchie                                                                                                                       | Cel<br>Dir        |
| ZONING:            | IB (Indu