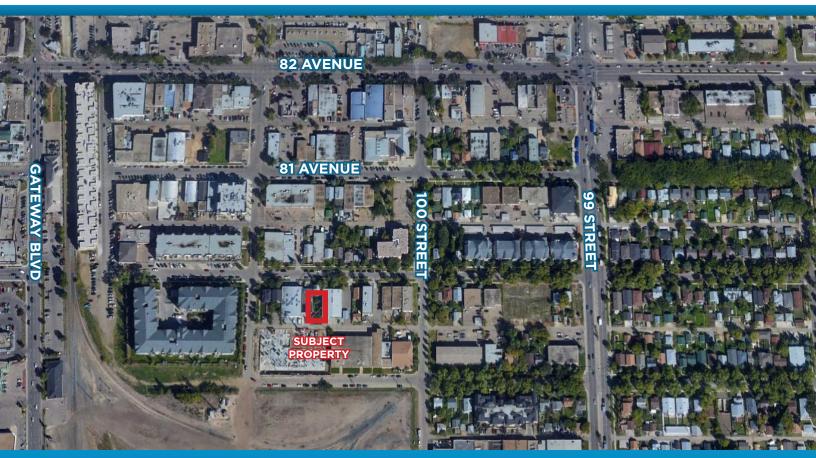

## BRAND NEW MAIN FLOOR RETAIL/OFFICE SPACE 10039 - 80 Avenue, Edmonton, AB

## PROPERTY HIGHLIGHTS

- Brand new building with some improvements throughout
- High ceilings throughout
- Rear parking stalls available
- Kitchenette recently completed
- Air conditioned
- Located just outside the Whyte Avenue district in an up-and-coming area of Ritchie
- A desirable area with a unique mix of business and residential
- Close proximity to Scona Station, The Trax and Whyte Ave
- Easy access to 99 Street, Gateway Boulevard, and Calgary Trail