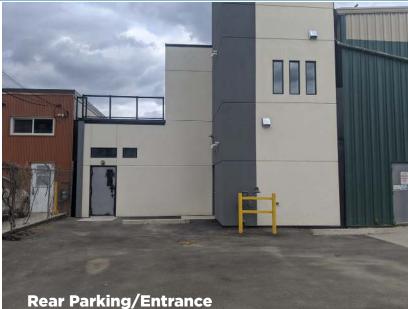

## PROPERTY HIGHLIGHTS

- Brand new building with some improvements throughout
- High ceilings throughout
- Rear parking stalls available
- Kitchenette recently completed
- Air conditioned
- Located just outside the Whyte Avenue district in an up-and-coming area of Ritchie
- A desirable area with a unique mix of business and residential
- Close proximity to Scona Station, The Trax and Whyte Ave
- Easy access to 99 Street, Gateway Boulevard, and Calgary Trail

#### PROPERTY INFORMATION

| MUNICIPAL ADDRESS: | 10039 - 80 Avenue, Edmonton, AB                                                                                               | RIC<br>PR         |
|--------------------|-------------------------------------------------------------------------------------------------------------------------------|-------------------|
| LEGAL ADDRESS:     | Plan I 17 Block 41 Lot 6                                                                                                      |                   |
| NEIGHBOURHOOD:     | Ritchie                                                                                                                       | Cel<br>Dir        |
| ZONING:            | IB (Industrial Business Zone)                                                                                                 | Fa><br>ricł       |
| MAIN FLOOR:        | 2,779 Sq.Ft. (+/-) <b>AVAILABLE</b>                                                                                           | RO                |
| SECOND FLOOR:      | 1,760 Sq.Ft. (+/-) <b>LEASED</b>                                                                                              | AS                |
| PARKING:           | Dedicated rear surface parking stalls plus street parking                                                                     | Cel<br>Dir<br>Fax |
| POSSESSION:        | Immediate                                                                                                                     | rliz              |
| OP. COSTS:         | Main Floor tenant responsible for 55% of<br>total property tax, building insurance and utilities<br>(subject to tenant's use) |                   |
| LEASE RATE:        | Market                                                                                                                        |                   |