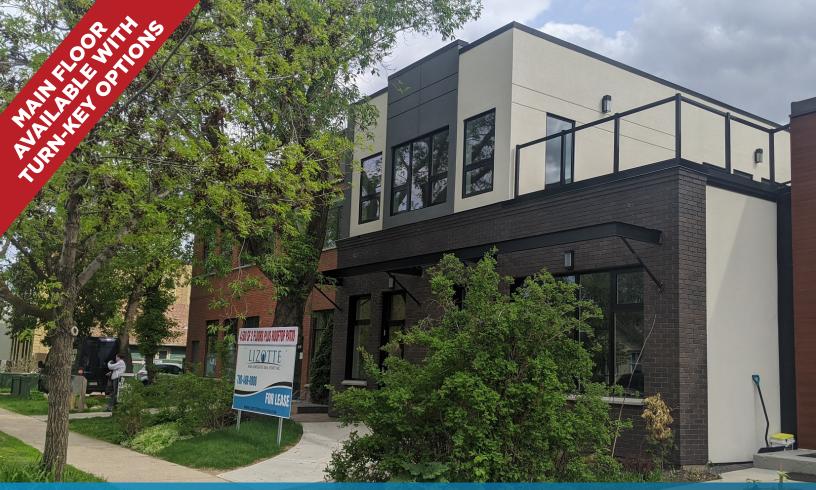

## BRAND NEW MAIN FLOOR RETAIL/OFFICE SPACE 10039 - 80 Avenue, Edmonton, AB

## PROPERTY HIGHLIGHTS

- Brand new building with some improvements throughout
- High ceilings throughout
- Rear parking stalls available
- Kitchenette recently completed
- Air conditioned
- Located just outside the Whyte Avenue district in an up-and-coming area of Ritchie
- A desirable area with a unique mix of business and residential
- Close proximity to Scona Station, The Trax and Whyte Ave
- Easy access to 99 Street, Gateway Boulevard, and Calgary Trail