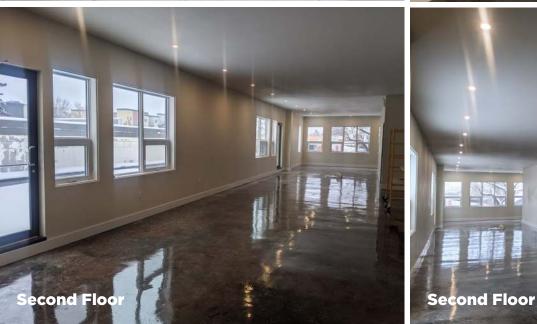

## BRAND NEW MAIN FLOOR RETAIL/OFFICE SPACE 10039 - 80 Avenue, Edmonton, AB

# FOR LEASE

## PROPERTY HIGHLIGHTS

- Brand new building with some improvements throughout
- High ceilings throughout
- Rear parking stalls available
- Kitchenette recently completed
- Air conditioned
- Located just outside the Whyte Avenue district in an up-and-coming area of Ritchie
- A desirable area with a unique mix of business and residential
- Close proximity to Scona Station, The Trax and Whyte Ave
- Easy access to 99 Street, Gateway Boulevard, and Calgary Trail



#### 780.488.0888

www.lizotterealestate.com #1200, 10117 Jasper Avenue Edmonton, AB T5J 1W8

## BRAND NEW MAIN FLOOR RETAIL/OFFICE SPACE FOR LEASE











## BRAND NEW MAIN FLOOR RETAIL/OFFICE SPACE FOR LEASE

#### MAIN FLOOR PLAN



#### SECOND FLOOR PLAN LEASED



### BRAND NEW MAIN FLOOR RETAIL/OFFICE SPACE FOR LEASE

#### PROPERTY INFORMATION

| MUNICIPAL ADDRESS: | 10039 - 80 Avenue, Edmonton, AB                                                                                               | RIC<br>PR         |
|--------------------|-------------------------------------------------------------------------------------------------------------------------------|-------------------|
| LEGAL ADDRESS:     | Plan I 17 Block 41 Lot 6                                                                                                      |                   |
| NEIGHBOURHOOD:     | Ritchie