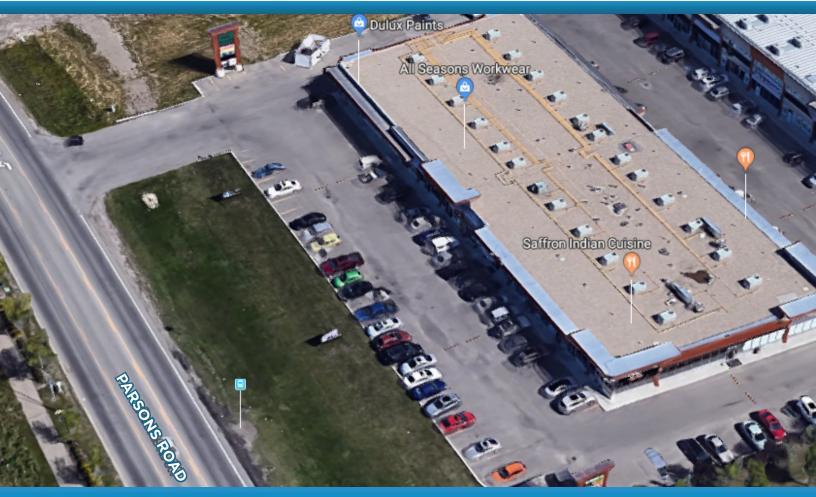

## **ELLERSLIE CONDO BAY**

#8, 441 Parsons Road SW, Edmonton, AB

### PROPERTY HIGHLIGHTS

- Rare retail condo unit
- Easily accessible to the Anthony Henday, Gateway Blvd, and Ellerslie Road
- Great signage opportunity
- Prime exposure to Parsons Road
- Traffic volume is 21,044 per day on Parsons Road-Ellerslie NE (2016)
- Join other great tenants such as Delux Paints, Shadified Salon Spa, You & Eye Optical, Fabutan, A-Kan Insurance, etc.

#### PROPERTY INFORMATION

MUNICIPAL ADDRESS: #8, 441 Parsons Rd SW, Edmonton, AB

**LEGAL ADRESS:** Block 8, Plan 1124803

**SIZE:** 1,195 Sq.Ft. (+/-)

**ZONING:** Ellerslie Industrial Business Zone (EIB)

PARKING: Ample