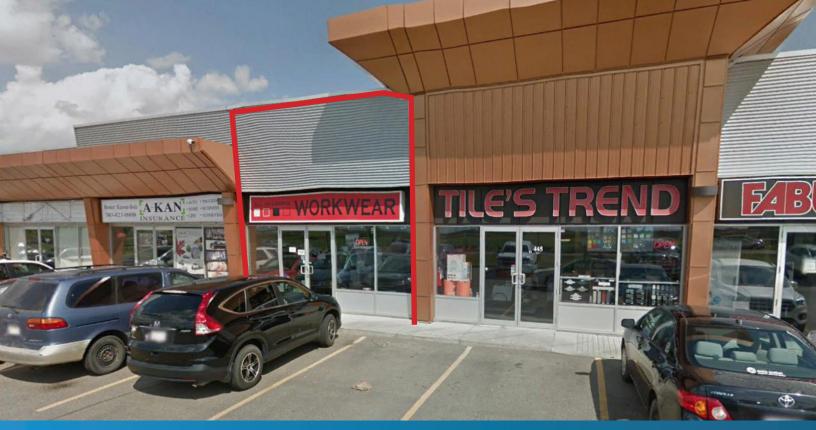

## **ELLERSLIE CONDO BAY**

#8, 441 Parsons Road SW, Edmonton, AB

### PROPERTY HIGHLIGHTS

- Rare retail condo unit
- Easily accessible to the Anthony Henday, Gateway Blvd, and Ellerslie Road
- Great signage opportunity
- Prime exposure to Parsons Road
- Traffic volume is 21,044 per day on Parsons Road-Ellerslie NE (2016)
- Join other great tenants such as Delux Paints, Shadified Salon Spa, You & Eye Optical, Fabutan, A-Kan Insurance, etc.

#### PROPERTY INFORMATION

MUNICIPAL ADDRESS: #8, 441 Parsons Rd SW, Edmonton, AB

**LEGAL ADRESS:** Block 8, Plan 1124803

**SIZE:** 1,195 Sq.Ft. (+/-)

**ZONING:** Ellerslie Industrial Business Zone (EIB)

PARKING: Ample