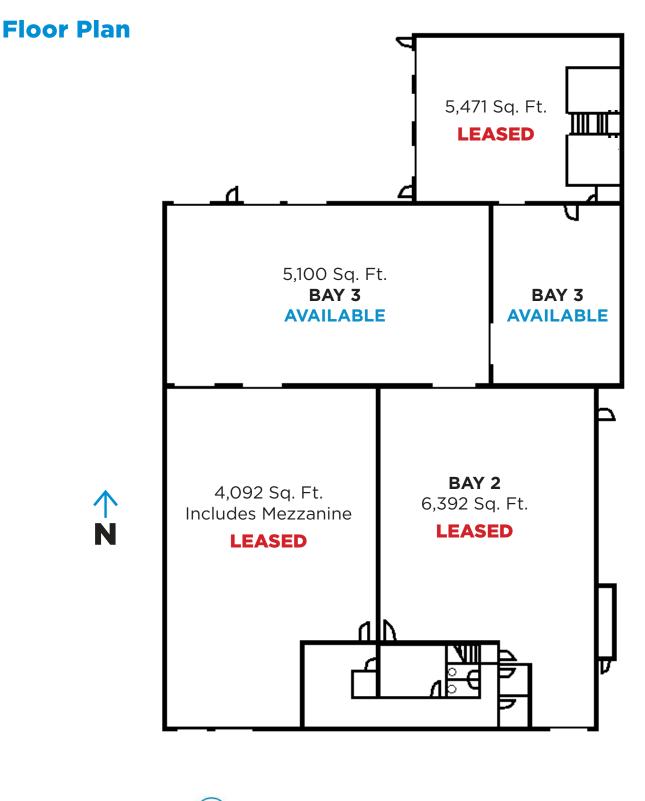

# **FOR LEASE** 5,100 Sq. Ft. (+/-)

## Bay 3 | 16638 - 110 Avenue, Edmonton, AB

## **OFFICE/WAREHOUSE WITH MEZZANINE SPACE**

#### **Property Information**

| Municipal Address: | 16638 – 110 Avenue NW, Edmonton, AB |
|--------------------|-------------------------------------|
| Legal Address:     | Lot 19, Block 5, Plan 2477KS        |
| Size:              | 5,100 Sq. Ft. (+/-)                 |
| Zoning:            | IM (Medium Industrial)              |
| Power:             | 225 Amp 120/240 Volt 3 Phase        |
| Loading:           | Bay 3: (3) 12'x14' Grade            |
| Heat:              | Forced Air/Radiant                  |
| Cranes:            | Multiple – 1, 2 and 3 Ton           |
| Ceiling Height:    | ТВС                                 |
| Parking:           | Surface parking                     |
| Possession:        | Immediate/ negotiable               |