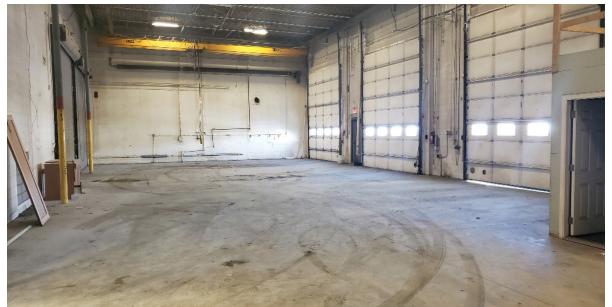

## **OFFICE/WAREHOUSE WITH MEZZANINE SPACE**

## **Property Highlights**

- Open area
- High ceiling
- Dual compartment sumps
- 1 ton & 2 ton crane
- Small office/storage component
- Small mezzanine
- Quick access to 170 Street and Yellowhead Trail

#### **Property Information**

| Municipal Address: | 16638 – 110 Avenue NW, Edmonton, AB |
|--------------------|-------------------------------------|
| Legal Address:     | Lot 19, Block 5, Plan 2477KS        |
| Size:              | 5,100 Sq. Ft. (+/-)                 |
| Zoning:            | IM (Medium Industrial)              |
| Power:             | 225 Amp 120/240 Volt 3 Phase        |
| Loading:           | Bay 3: (3) 12'x14' Grade            |
| Heat:              | Forced Air/Radiant                  |
| Cranes:            | Multiple – 1, 2 and 3 Ton           |
| Ceiling Height:    | ТВС                                 |
| Parking:           | Surface parking                     |
| Possession:        | Immediate/ negotiable               |