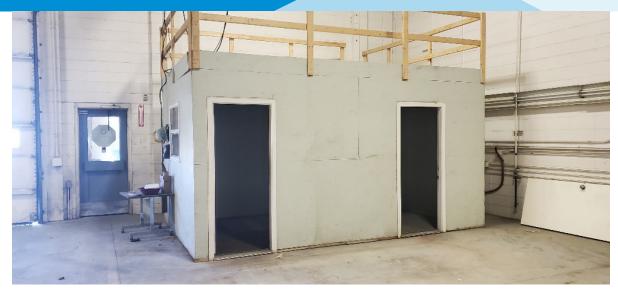

## **Property Highlights**

- Open area
- High ceiling
- Dual compartment sumps
- 1 ton & 2 ton crane
- Small office/storage component
- Small mezzanine
- Quick access to 170 Street and Yellowhead Trail