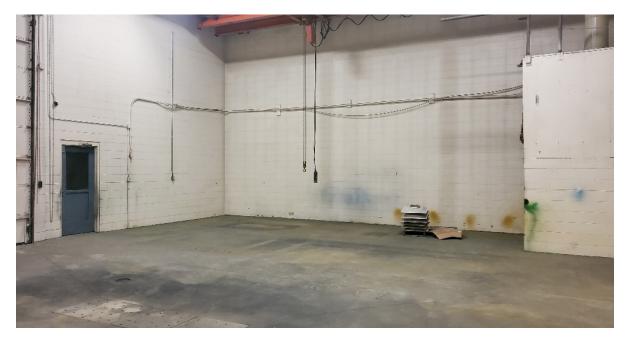

## **Property Highlights**

- Open area
- High ceiling
- Dual compartment sumps
- 1 ton & 2 ton crane
- Small office/storage component
- Small mezzanine
- Quick access to 170 Street and Yellowhead Trail