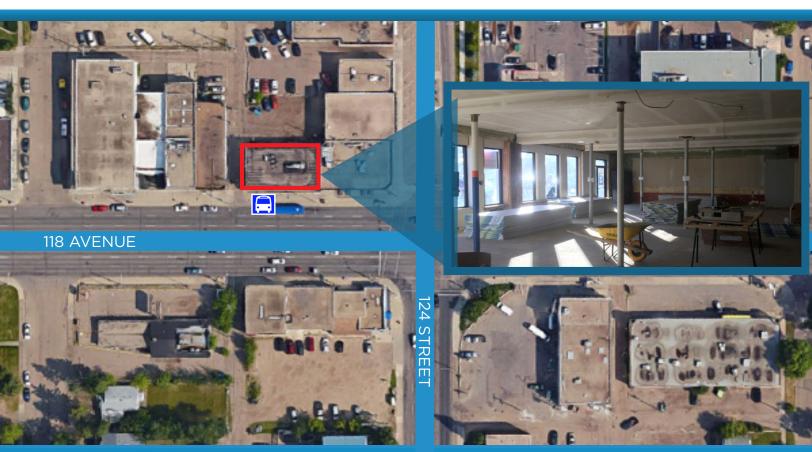

#### PROPERTY INFORMATION

**ADDRESS:** Northwest Corner of 124 Street and 118 Avenue

LEGAL: Plan RN64 Block 4 Lot 1

**LEASE SPACE:** 2,938 Sq.Ft. (+/-)

**TENANT ALLOWANCE:** Negotiable

**PARKING:** 36 surface stalls

#### **ADDITIONAL DETAILS:**

- All new plumbing, electrical & HVAC
- · Excellent signage opportunity
- High traffic route; bus stops