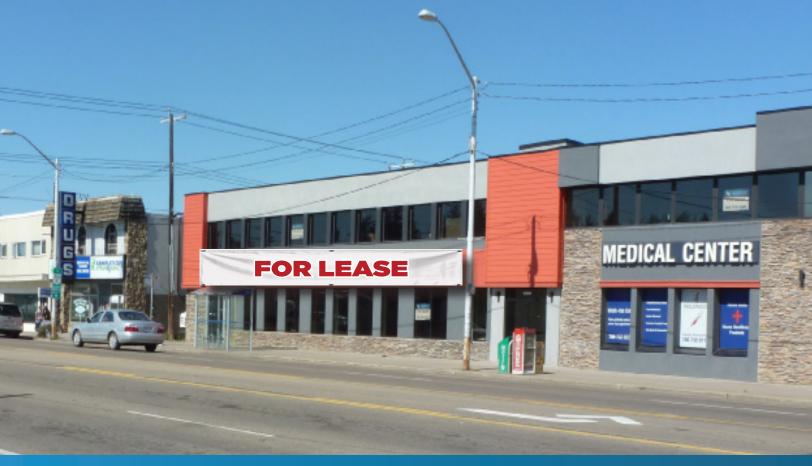

## RETAIL/MEDICAL/DENTAL OPPORTUNITY

124 Street & 118 Avenue, Edmonton, AB

# **FOR LEASE**

### PROPERTY HIGHLIGHTS

- Main Floor
- 2,938 Sq.Ft. (+/-)
- Ideal space for Restaurant, Personal Service, Medical, Dental

780,488,0888

# RETAIL/MEDICAL/DENTAL OPPORTUNITY FOR LEASE