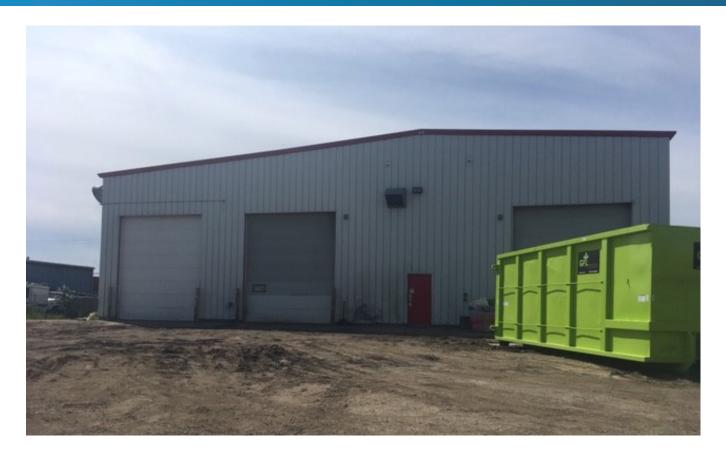

### PROPERTY HIGHLIGHTS

- 7,200 Sq.Ft. (+/-) on 1.22 Acre site
- 3 x grade loading doors
- Two access points to yard
- Fully fenced/gated yard
- Renovated office
- Fire suppression unit
- 2T job crane
- 400 amp power
- Quick access to Airport Road, QEII Highway, Edmonton International Airport, Discovery Business Park, Century Mile Racetrack and Casino

 SHOP:
 5,500 Sq.Ft. (+/-)

POWER: 400 Amp, 240 V, 3 Phase (TBC by tenant)

1.22 acre site (+/-)

**HEATING:** Radiant

CEILING HEIGHT: 22'
CRANE: 2 T

YARD:

**LOADING:** 3 x 12' x 16' Grade Loading Doors

MAKE-UP AIR: Yes FLOOR DRAINS/SUMP: Yes