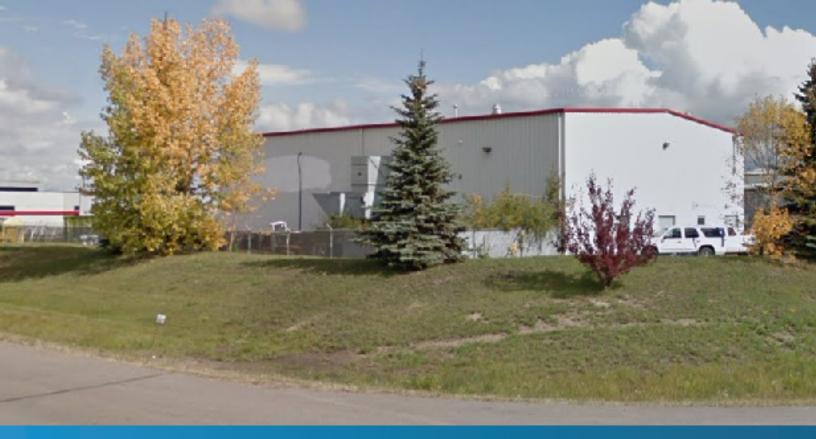

### STAND-ALONE BUILDING WITH YARD

1201 - 5 Street, Nisku, AB

### PROPERTY HIGHLIGHTS

- 7,200 Sq.Ft. (+/-) on 1.22 Acre site
- 3 x grade loading doors
- Two access points to yard
- Fully fenced/gated yard
- Renovated office
- Fire suppression unit
- 2T job crane
- 400 amp power
- Quick access to Airport Road, QEII Highway, Edmonton International Airport, Discovery Business Park, Century Mile Racetrack and Casino

### PROPERTY INFORMATION

MUNICIPAL ADDRESS: 1201 - 5 Street, Nisku, AB

**LEGAL DESCRIPTION:** Plan 7922576, Block 16, Lot 15

 ZONING:
 IND (Industrial)

 TOTAL SIZE:
 7,200 Sq.Ft. (+/-)

 OFFICE:
 1,600 Sq.Ft. (+/-)