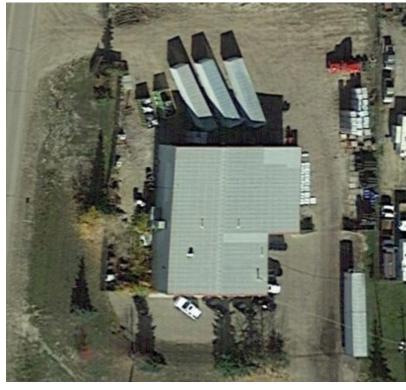

### PROPERTY HIGHLIGHTS

- 7,200 Sq.Ft. (+/-) on 1.22 Acre site
- 3 x grade loading doors
- Two access points to yard
- Fully fenced/gated yard
- Renovated office
- Fire suppression unit
- 2T job crane
- 400 amp power
- Quick access to Airport Road, QEII Highway, Edmonton International Airport, Discovery Business Park, Century Mile Racetrack and Casino

### PROPERTY INFORMATION

MUNICIPAL ADDRESS: 1201 - 5 Street, Nisku, AB

**LEGAL DESCRIPTION:** Plan 7922576, Block 16, Lot 15

 ZONING:
 IND (Industrial)

 TOTAL SIZE:
 7,200 Sq.Ft. (+/-)

 OFFICE:
 1,600 Sq.Ft. (+/-)

 SHOP:
 5,500 Sq.Ft. (+/-)

POWER: 400 Amp, 240 V, 3 Phase (TBC by tenant)

1.22 acre site (+/-)

**HEATING:** Radiant

CEILING HEIGHT: 22'
CRANE: 2 T

YARD:

**LOADING:** 3 x 12' x 16' Grade Loading Doors

MAKE-UP AIR: Yes FLOOR DRAINS/SUMP: Yes