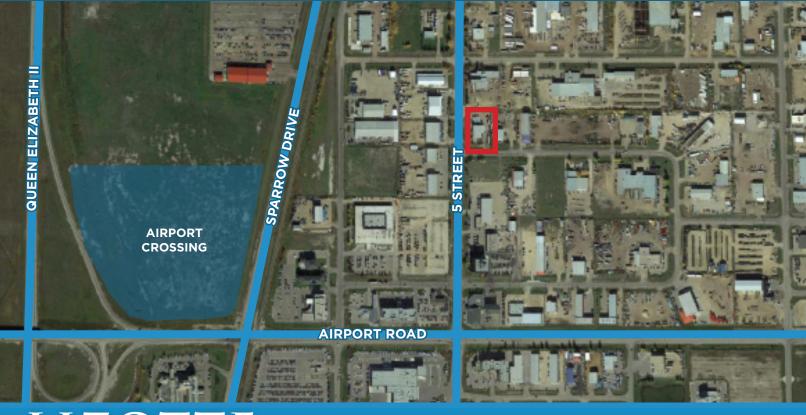

### STAND-ALONE BUILDING WITH YARD

1201 - 5 Street, Nisku, AB

### PROPERTY HIGHLIGHTS

- 7,200 Sq.Ft. (+/-) on 1.22 Acre site
- 3 x grade loading doors
- Two access points to yard
- Fully fenced/gated yard
- Renovated office
- Fire suppression unit
- 2T job crane
- 400 amp power
- Quick access to Airport Road, QEII Highway, Edmonton International Airport, Discovery Business Park, Century Mile Racetrack and Casino