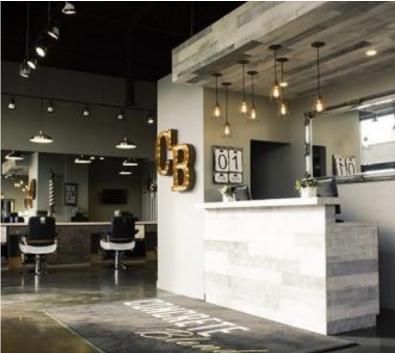

### FULLY FIXTURED HIGH END HAIR SALON AVAILABLE IMMEDIATELY 937 Fir Street, Sherwood Park, AB

## PROPERTY HIGHLIGHTS

- 2,593 Sq.Ft. (+/-)
- 4 private massage rooms, 2 bathrooms
- Esthetician room with 4 stations for pedicure, 4 stations for manicure
- 13 chairs for cuts and styling
- 4 chair hair washing stations
- Laundry room
- Nearby tenants include: Active Fitness, Village Park Medical Clinic, Harris Eye Clinic, Eastgate Physiotherapy, Living Sounds Hearing Centre, Child Care, Law and Accountant Firm, McDonalds, Boston Pizza, Sherwood Bowl, Super Value Liquor and others