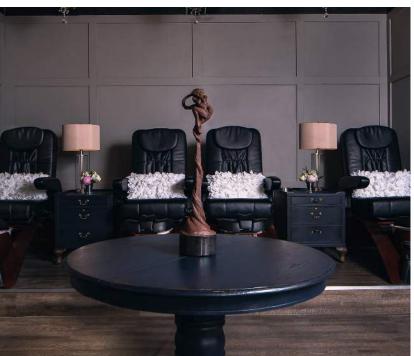

### FULLY FIXTURED HIGH END HAIR SALON AVAILABLE IMMEDIATELY 937 Fir Street, Sherwood Park, AB

## PROPERTY HIGHLIGHTS

- 2,593 Sq.Ft. (+/-)
- 4 private massage rooms, 2 bathrooms
- Esthetician room with 4 stations for pedicure, 4 stations for manicure
- 13 chairs for cuts and styling
- 4 chair hair washing stations
- Laundry room
- Nearby tenants include: Active Fitness, Village Park Medical Clinic, Harris Eye Clinic, Eastgate Physiotherapy, Living Sounds Hearing Centre, Child Care, Law and Accountant Firm, McDonalds, Boston Pizza, Sherwood Bowl, Super Value Liquor and others