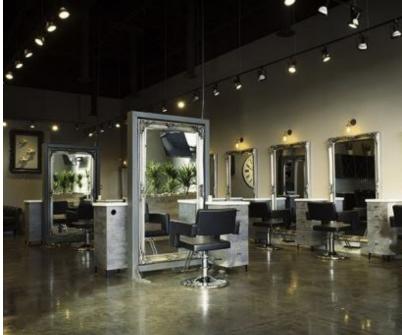

### FULLY FIXTURED HIGH END HAIR SALON AVAILABLE IMMEDIATELY 937 Fir Street, Sherwood Park, AB

## PROPERTY HIGHLIGHTS

- 2,593 Sq.Ft. (+/-)
- 4 private massage rooms, 2 bathrooms
- Esthetician room with 4 stations for pedicure, 4 stations for manicure
- 13 chairs for cuts and styling
- 4 chair hair washing stations
- Laundry room
- Nearby tenants include: Active Fitness, Village Park Medical Clinic, Harris Eye Clinic, Eastgate Physiotherapy, Living Sounds Hearing Centre, Child Care, Law and Accountant Firm, McDonalds, Boston Pizza, Sherwood Bowl, Super Value Liquor and others