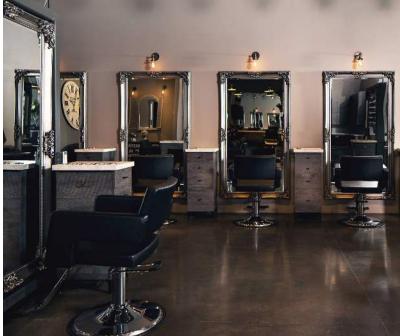

### FULLY FIXTURED HIGH END HAIR SALON AVAILABLE IMMEDIATELY 937 Fir Street, Sherwood Park, AB

## PROPERTY HIGHLIGHTS

- 2,593 Sq.Ft. (+/-)
- 4 private massage rooms, 2 bathrooms
- Esthetician room with 4 stations for pedicure, 4 stations for manicure
- 13 chairs for cuts and styling
- 4 chair hair washing stations
- Laundry room
- Nearby tenants include: Active Fitness, Village Park Medical Clinic, Harris Eye Clinic, Eastgate Physiotherapy, Living Sounds Hearing Centre, Child Care, Law and Accountant Firm, McDonalds, Boston Pizza, Sherwood Bowl, Super Value Liquor and others