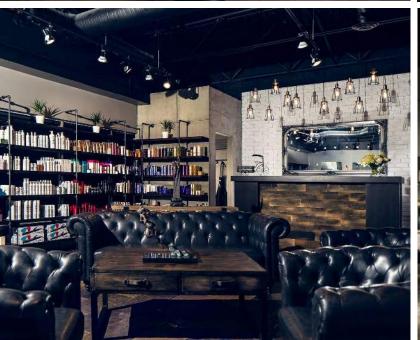

### FULLY FIXTURED HIGH END HAIR SALON AVAILABLE IMMEDIATELY 937 Fir Street, Sherwood Park, AB

## PROPERTY HIGHLIGHTS

- 2,593 Sq.Ft. (+/-)
- 4 private massage rooms, 2 bathrooms
- Esthetician room with 4 stations for pedicure, 4 stations for manicure
- 13 chairs for cuts and styling
- 4 chair hair washing stations
- Laundry room
- Nearby tenants include: Active Fitness, Village Park Medical Clinic, Harris Eye Clinic, Eastgate Physiotherapy, Living Sounds Hearing Centre, Child Care, Law and Accountant Firm, McDonalds, Boston Pizza, Sherwood Bowl, Super Value Liquor and others