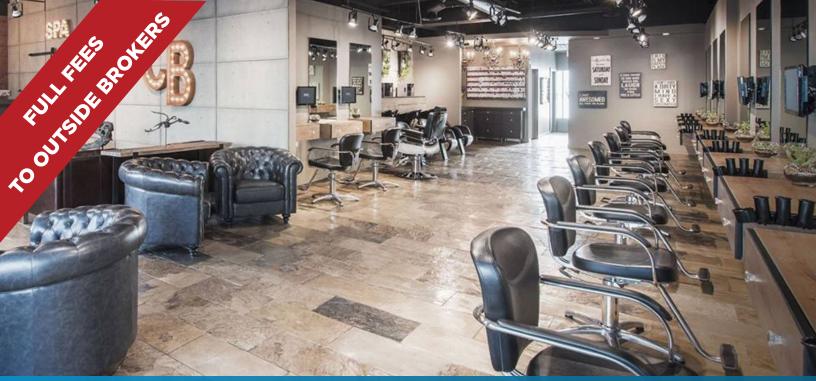

### FULLY FIXTURED HIGH END HAIR SALON AVAILABLE IMMEDIATELY 937 Fir Street, Sherwood Park, AB

## PROPERTY HIGHLIGHTS

- 2,593 Sq.Ft. (+/-)
- 4 private massage rooms, 2 bathrooms
- Esthetician room with 4 stations for pedicure, 4 stations for manicure
- 13 chairs for cuts and styling
- 4 chair hair washing stations
- Laundry room
- Nearby tenants include: Active Fitness, Village Park Medical Clinic, Harris Eye Clinic, Eastgate Physiotherapy, Living Sounds Hearing Centre, Child Care, Law and Accountant Firm, McDonalds, Boston Pizza, Sherwood Bowl, Super Value Liquor and others