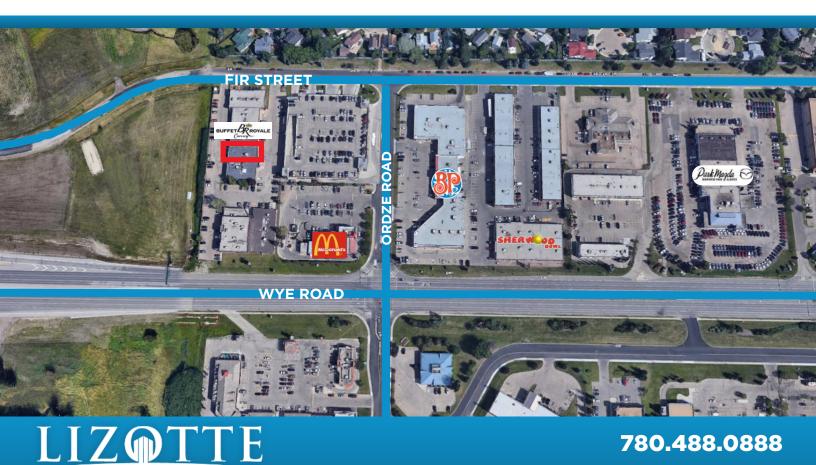

### PROPERTY INFORMATION

MUNICIPAL ADDRESS: 937 Fir Street, Sherwood Park, AB

Market

**SIZE:** 2,593 Sq.Ft. (+/-)

PARKING: Plug-in surface stalls

POSSESSION: Immediate

**OP. COSTS:** \$10.00/Sq.Ft.

LEASE RATE: