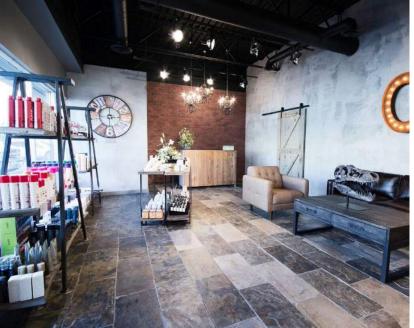

### FULLY FIXTURED HIGH END HAIR SALON AVAILABLE IMMEDIATELY 937 Fir Street, Sherwood Park, AB

## PROPERTY HIGHLIGHTS

- 2,593 Sq.Ft. (+/-)
- 4 private massage rooms, 2 bathrooms
- Esthetician room with 4 stations for pedicure, 4 stations for manicure
- 13 chairs for cuts and styling
- 4 chair hair washing stations
- Laundry room
- Nearby tenants include: Active Fitness, Village Park Medical Clinic, Harris Eye Clinic, Eastgate Physiotherapy, Living Sounds Hearing Centre, Child Care, Law and Accountant Firm, McDonalds, Boston Pizza, Sherwood Bowl, Super Value Liquor and others