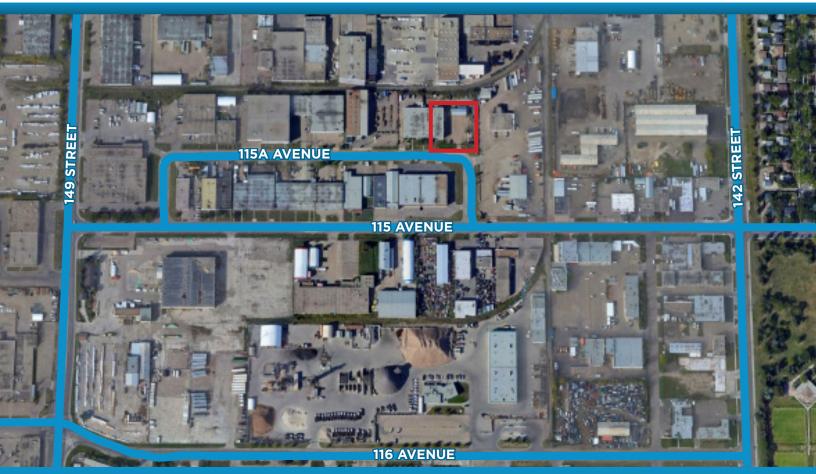

### OFFICE/WAREHOUSE WITH YARD 14518 - 115A Avenue, Edmonton, AB

#### PROPERTY INFORMATION

| MUNICIPAL ADDRESS: | 14518 – 115A Avenue, Edmonton, AB |
|--------------------|-----------------------------------|
| LEGAL ADDRESS:     | Plan 1751KS; Block 7; Lot 17      |
| SIZE:              | 4,800 Sq.Ft. (+/-)                |
| ZONING:            | IM (Medium Industrial)            |
| PARKING:           | Street                            |
| POSSESSION:        | Immediate/Negotiable              |
| LOADING:           | 12'x14' Grade                     |
| CEILING HEIGHT:    | 15' (+/-) 11'4" (+/-) under Beam  |
| POWER:             | TBC                               |
| OP. COSTS:         | \$3.75/Sq.Ft.                     |
| LEASE RATE:        | \$10.50/Sq.Ft.                    |