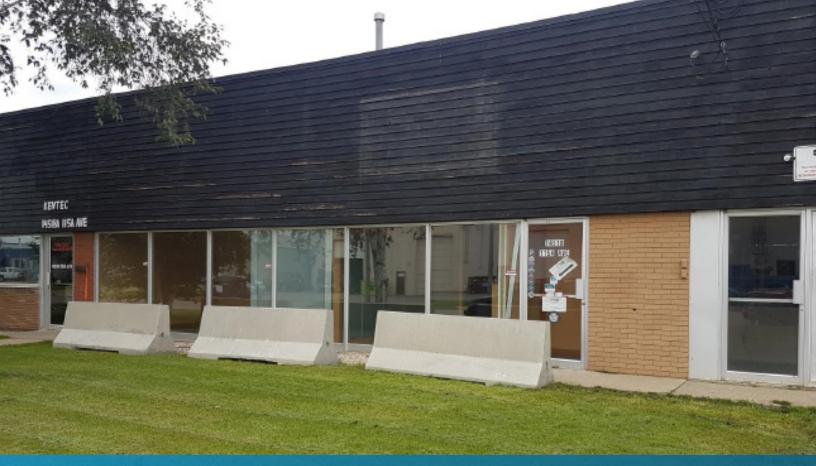

### OFFICE/WAREHOUSE WITH YARD 14518 - 115A Avenue, Edmonton, AB

### OFFICE/WAREHOUSE WITH YARD FOR LEASE

#### PROPERTY INFORMATION

| MUNICIPAL ADDRESS: | 14518 – 115A Avenue, Edmonton, AB |
|--------------------|-----------------------------------|
| LEGAL ADDRESS:     | Plan 1751KS; Block 7; Lot 17      |
| SIZE:              | 4,800 Sq.Ft. (+/-)                |
| ZONING:            | IM (Medium Industrial)            |
| PARKING:           | Street                            |
| POSSESSION:        | Immediate/Negotiable              |
| LOADING:           | 12'x14' Grade                     |
| CEILING HEIGHT:    | 15' (+/-) 11'4" (+/-) under Beam  |
| POWER:             | TBC                               |
| OP. COSTS:         | \$3.75/Sq.Ft.                     |
| LEASE RATE:        | \$10.50/Sq.Ft.                    |