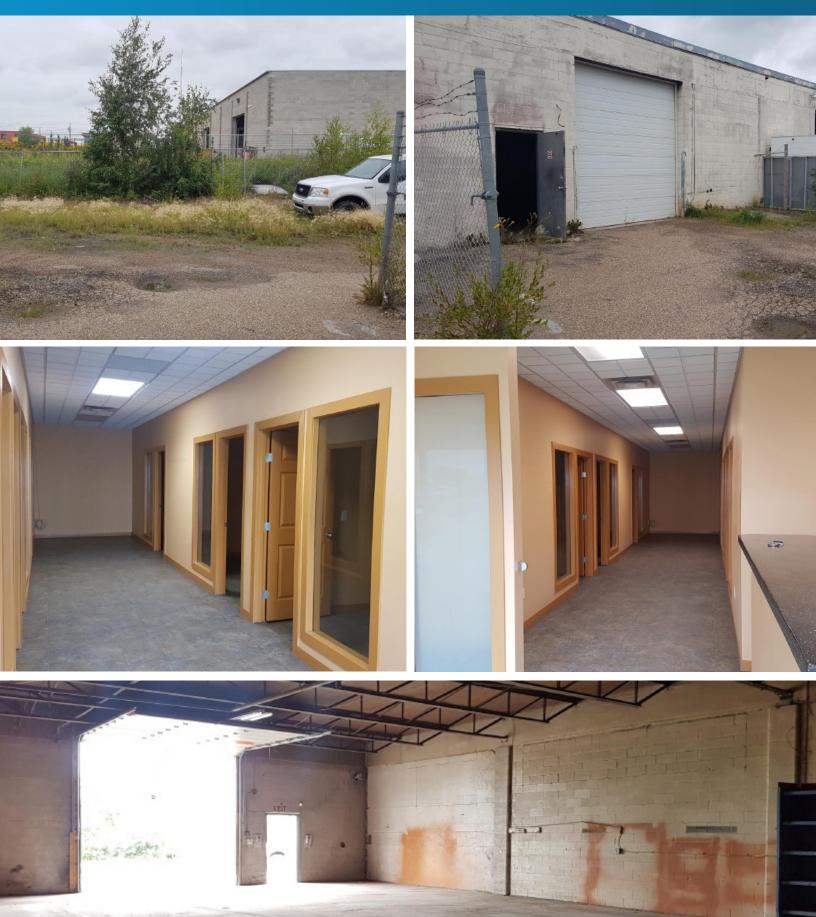

## PROPERTY HIGHLIGHTS

- 5 Offices, Boardroom, Reception, Two washrooms
- Fibre Optik Service
- 2,470 Sq.Ft. (+/-) warehouse
- Small fenced yard
- Forced air heating

#### PROPERTY INFORMATION

| MUNICIPAL ADDRESS: | 14518 – 115A Avenue, Edmonton, AB |
|--------------------|-----------------------------------|
| LEGAL ADDRESS:     | Plan 1751KS; Block 7; Lot 17      |
| SIZE:              | 4,800 Sq.Ft. (+/-)                |
| ZONING:            | IM (Medium Industrial)            |
| PARKING:           | Street                            |
| POSSESSION:        | Immediate/Negotiable              |
| LOADING:           | 12'x14' Grade                     |
| CEILING HEIGHT:    | 15' (+/-) 11'4" (+/-) under Beam  |
| POWER:             | TBC                               |
| OP. COSTS:         | \$3.75/Sq.Ft.                     |
| LEASE RATE:        | \$10.50/Sq.Ft.                    |