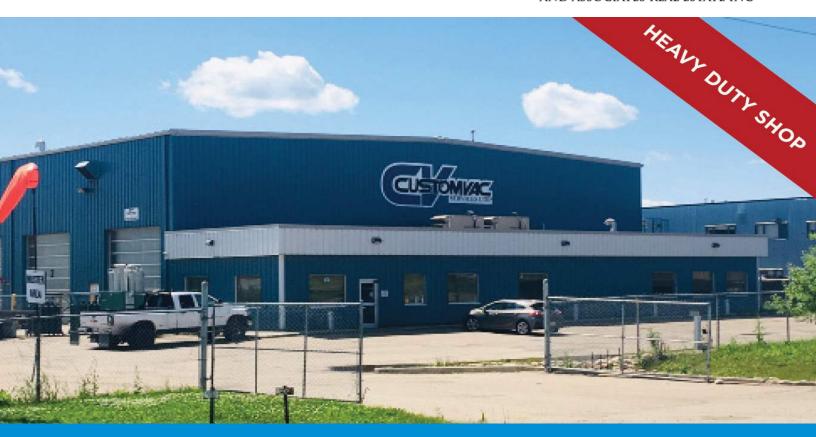

### CustomVac Office/Shop 605 - 15 Avenue, Nisku, AB

### **Property Highlights**

- 2.17 Acres (+/-)
- 20,000 Sq.Ft. (+/-) shop
- 2,500 Sq.Ft. (+/-) office
- Make up air units
- · Low site coverage, with fully fenced and gated yard
- Wash bay, sumps, Hotsy
- Cranes
- Heavy power

### **Property Details**

| Municipal Address: | 605 - 15 Avenue, Nisku, AB          |
|--------------------|-------------------------------------|
| Legal Address:     | Plan 7821344, Block 11, Lot 1       |
| Zoning:            | Industrial (IND)                    |
| Size:              | 2.17 Acres (+/-)                    |
| Shop Size:         | 22,500 Sq.Ft. (+/-)                 |
| Power:             | 1,200 Amp, 600 - 347 V, 3 Phase     |
| Heating:           | Radiant                             |
| Ceiling Height:    | 29' – 20' Underhook                 |
| Loading:           | 8 x 16' x 16' doors                 |
| Cranes:            | 1x10 T / 2x7.5 T–100% shop coverage |
| Wash Bay:          | Floor drain, sump, and Hotsy        |
| Parking:           | Paved - ample surface parking       |
| Possession:        | Immediate/Negotiable                |
| Lease Rate:        | \$10.00/Sq.Ft.                      |
| Asking Price:      | \$4,500,000                         |
| Property Taxes:    | \$41,033.84                         |