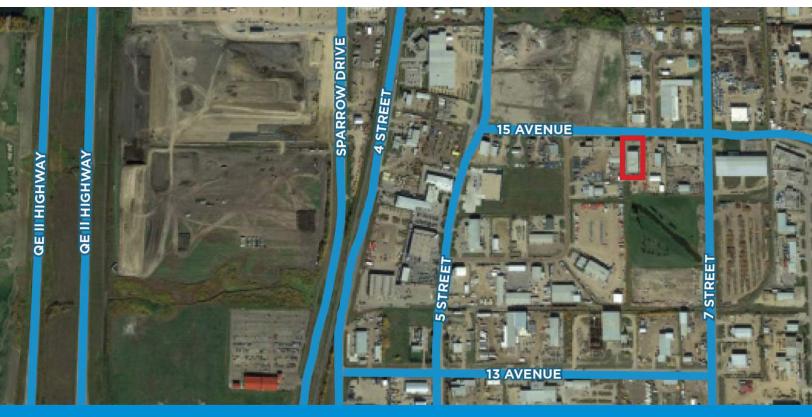

### **Property Details**

| Municipal Address: | 605 - 15 Avenue, Nisku, AB          |
|--------------------|-------------------------------------|
| Legal Address:     | Plan 7821344, Block 11, Lot 1       |
| Zoning:            | Industrial (IND)                    |
| Size:              | 2.17 Acres (+/-)                    |
| Shop Size:         | 22,500 Sq.Ft. (+/-)                 |
| Power:             | 1,200 Amp, 600 - 347 V, 3 Phase     |
| Heating:           | Radiant                             |
| Ceiling Height:    | 29' – 20' Underhook                 |
| Loading:           | 8 x 16' x 16' doors                 |
| Cranes:            | 1x10 T / 2x7.5 T–100% shop coverage |
| Wash Bay:          | Floor drain, sump, and Hotsy        |
| Parking:           | Paved - ample surface parking       |
| Possession:        | Immediate/Negotiable                |
| Lease Rate:        | \$10.00/Sq.Ft.                      |
| Asking Price:      | \$4,500,000                         |
| Property Taxes:    | \$41,033.84                         |