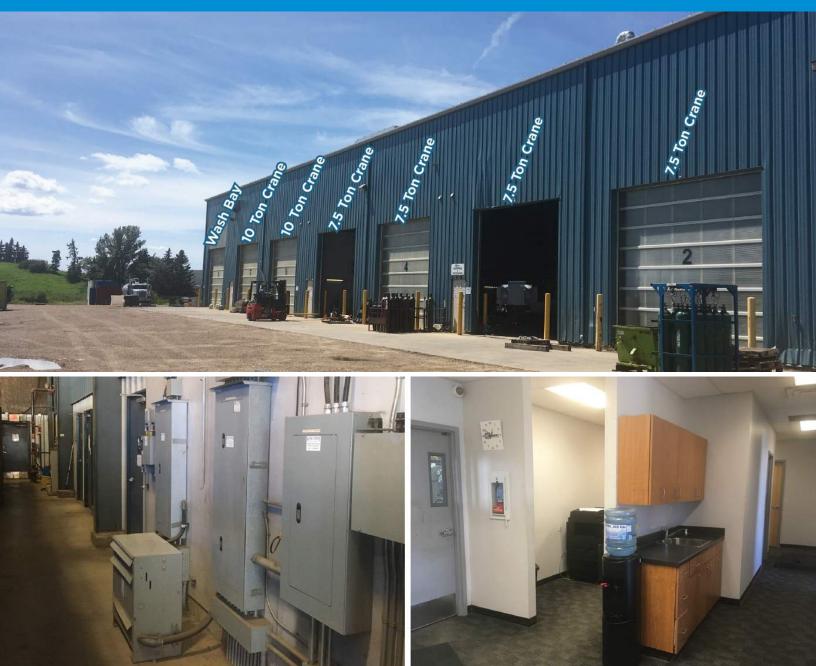

### **Property Highlights**

- 2.17 Acres (+/-)
- 20,000 Sq.Ft. (+/-) shop
- 2,500 Sq.Ft. (+/-) office
- Make up air units
- · Low site coverage, with fully fenced and gated yard
- Wash bay, sumps, Hotsy
- Cranes
- Heavy power

### **Property Details**

| Municipal Address: | 605 - 15 Avenue, Nisku, AB          |
|--------------------|-------------------------------------|
| Legal Address:     | Plan 7821344, Block 11, Lot 1       |
| Zoning:            | Industrial (IND)                    |
| Size:              | 2.17 Acres (+/-)                    |
| Shop Size:         | 22,500 Sq.Ft. (+/-)                 |
| Power:             | 1,200 Amp, 600 - 347 V, 3 Phase     |
| Heating:           | Radiant                             |
| Ceiling Height:    | 29' – 20' Underhook                 |
| Loading:           | 8 x 16' x 16' doors                 |
| Cranes:            | 1x10 T / 2x7.5 T–100% shop coverage |
| Wash Bay:          | Floor drain, sump, and Hotsy        |
| Parking:           | Paved - ample surface parking       |
| Possession:        | Immediate/Negotiable                |
| Lease Rate:        | \$10.00/Sq.Ft.                      |
| Asking Price:      | \$4,500,000                         |
| Property Taxes:    | \$41,033.84                         |