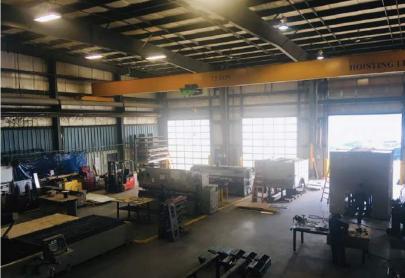

### **Property Highlights**

- 2.17 Acres (+/-)
- 20,000 Sq.Ft. (+/-) shop
- 2,500 Sq.Ft. (+/-) office
- Make up air units
- · Low site coverage, with fully fenced and gated yard
- Wash bay, sumps, Hotsy
- Cranes
- Heavy power

### **Property Details**

| Municipal Address: | 605 - 15 Avenue, Nisku, AB          |
|--------------------|-------------------------------------|
| Legal Address:     | Plan 7821344, Block 11, Lot 1       |
| Zoning:            | Industrial (IND)                    |
| Size:              | 2.17 Acres (+/-)                    |
| Shop Size:         | 22,500 Sq.Ft. (+/-)                 |
| Power:             | 1,200 Amp, 600 - 347 V, 3 Phase     |
| Heating:           | Radiant                             |
| Ceiling Height:    | 29' – 20' Underhook                 |
| Loading:           | 8 x 16' x 16' doors                 |
| Cranes:            | 1x10 T / 2x7.5 T–100% shop coverage |
| Wash Bay:          | Floor drain, sump, and Hotsy        |
| Parking:           | Paved - ample surface parking       |
| Possession:        | Immediate/Negotiable                |
| Lease Rate:        | \$10.00/Sq.Ft.                      |
| Asking Price:      | \$4,500,000                         |
| Property Taxes:    | \$41,033.84                         |