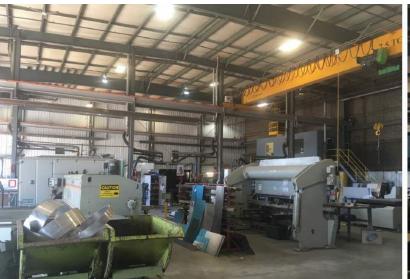

### **Property Highlights**

- 2.17 Acres (+/-)
- 20,000 Sq.Ft. (+/-) shop
- 2,500 Sq.Ft. (+/-) office
- Make up air units
- · Low site coverage, with fully fenced and gated yard
- Wash bay, sumps, Hotsy
- Cranes
- Heavy power

### **Property Details**

| Municipal Address: | 605 - 15 Avenue, Nisku, AB          |
|--------------------|-------------------------------------|
| Legal Address:     | Plan 7821344, Block 11, Lot 1       |
| Zoning:            | Industrial (IND)                    |
| Size:              | 2.17 Acres (+/-)                    |
| Shop Size:         | 22,500 Sq.Ft. (+/-)                 |
| Power:             | 1,200 Amp, 600 - 347 V, 3 Phase     |
| Heating:           | Radiant                             |
| Ceiling Height:    | 29' – 20' Underhook                 |
| Loading:           | 8 x 16' x 16' doors                 |
| Cranes:            | 1x10 T / 2x7.5 T–100% shop coverage |
| Wash Bay:          | Floor drain, sump, and Hotsy        |
| Parking:           | Paved - ample surface parking       |
| Possession:        | Immediate/Negotiable                |
| Lease Rate:        | \$10.00/Sq.Ft.                      |
| Asking Price:      | \$4,500,000                         |
| Property Taxes:    | \$41,033.84                         |