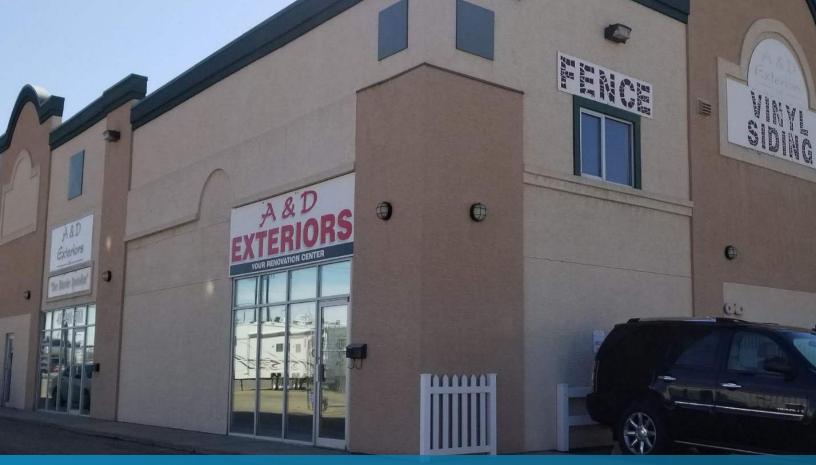

### PRIME LOCATION CONDO BAY #207 151 East Lake Blvd, Airdrie, AB

## PROPERTY HIGHLIGHTS

- End cap unit in excellent shape
- 4,540 Sq.Ft. (+/-) (1,080 Sq.Ft. Main Floor Office, 840 Sq.Ft. Second Floor Office, 2,600 Sq.Ft. Warehouse)
- Separate second floor entrance with dedicated HVAC and Meter
- High end office finishes throughout.
- Easy access to Veterans Way and Highway 2

#### PROPERTY INFORMATION

| MUNICIPAL ADDRESS: | #207 151 East Lake Blvd, Airdrie, AB              |
|--------------------|---------------------------------------------------|
| LEGAL ADDRESS:     | Condominium Plan 0111442                          |
| SIZE:              | 4,540 Sq.Ft. (+/-)                                |
| PARKING:           | Ample surface parking                             |
| ZONING:            | IB-3 (Mixed Business)                             |
| POSSESSION:        | Immediate/Negotiable                              |
| CEILING:           | 18 Ft.                                            |
| POWER:             | 200 Amp electrical service                        |
| DOORS:             | 3 drive in doors<br>2 - 8' x 12'<br>1 - 12' x 12' |
| OP. COSTS:         | TBD                                               |
| LEASE RATE:        | Market                                            |
| PURCHASE PRICE:    | \$985,000.00 (\$216/Sq.Ft.)                       |
|                    | \$925,000.00 (\$203/Sq.Ft.)                       |