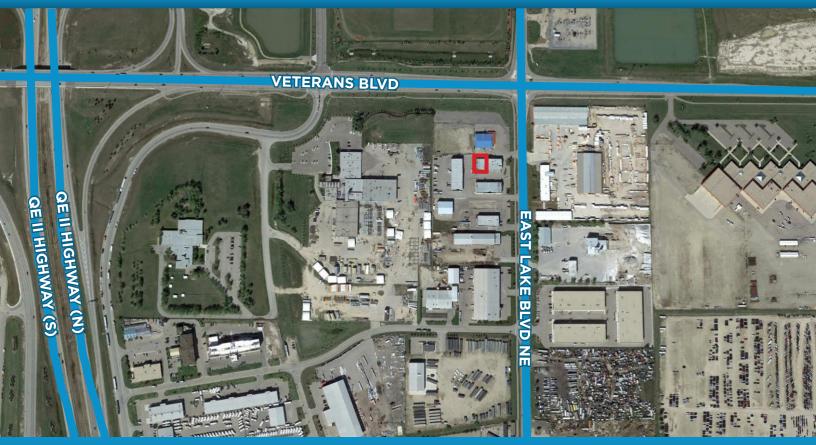

### PRIME LOCATION CONDO BAY #207 151 East Lake Blvd, Airdrie, AB

## PROPERTY HIGHLIGHTS

- End cap unit in excellent shape
- 4,540 Sq.Ft. (+/-) (1,080 Sq.Ft. Main Floor Office, 840 Sq.Ft. Second Floor Office, 2,600 Sq.Ft. Warehouse)
- Separate second floor entrance with dedicated HVAC and Meter
- High end office finishes throughout.
- Easy access to Veterans Way and Highway 2