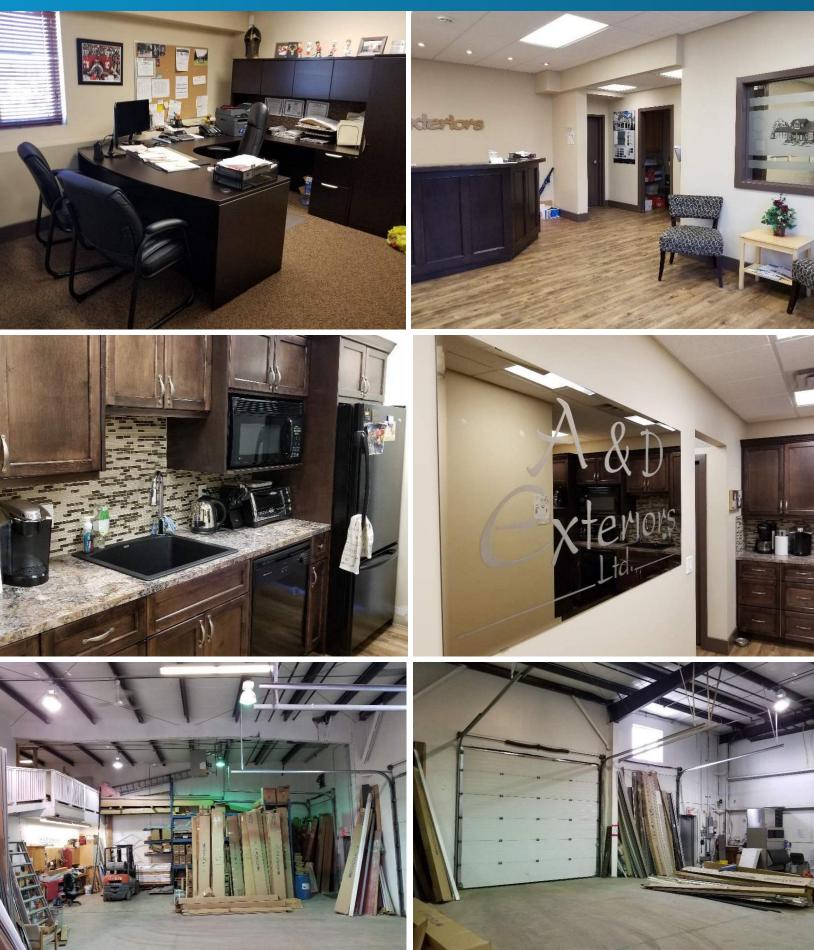

## PROPERTY HIGHLIGHTS

- End cap unit in excellent shape
- 4,540 Sq.Ft. (+/-) (1,080 Sq.Ft. Main Floor Office, 840 Sq.Ft. Second Floor Office, 2,600 Sq.Ft. Warehouse)
- Separate second floor entrance with dedicated HVAC and Meter
- High end office finishes throughout.
- Easy access to Veterans Way and Highway 2

#### PROPERTY INFORMATION

| MUNICIPAL ADDRESS: | #207 151 East Lake Blvd, Airdrie, AB              |
|--------------------|---------------------------------------------------|
| LEGAL ADDRESS:     | Condominium Plan 0111442                          |
| SIZE:              | 4,540 Sq.Ft. (+/-)                                |
| PARKING:           | Ample surface parking                             |
| ZONING:            | IB-3 (Mixed Business)                             |
| POSSESSION:        | Immediate/Negotiable                              |
| CEILING:           | 18 Ft.                                            |
| POWER:             | 200 Amp electrical service                        |
| DOORS:             | 3 drive in doors<br>2 - 8' x 12'<br>1 - 12' x 12' |
| OP. COSTS:         | TBD                                               |
| LEASE RATE:        | Market                                            |
| PURCHASE PRICE:    | \$985,000.00 (\$216/Sq.Ft.)                       |
|                    | \$925,000.00 (\$203/Sq.Ft.)                       |