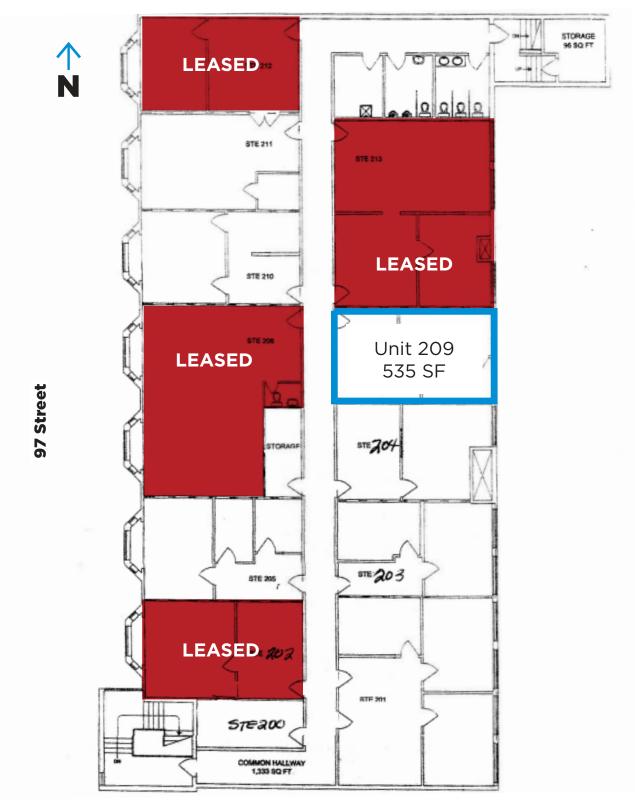

# **SECOND FLOOR OFFICES**

## **Second Floor**

### **Property Information**

| Municipal Address: | 12907 - 97 Street, Edmonton, AB                                               |
|--------------------|-------------------------------------------------------------------------------|
| Legal Address:     | Plan 3907AH, Block 24, Lots 25-28                                             |
| Second Floor Size: | <b>#209</b>   535 Sq. Ft. (+/-)                                               |
| Parking:           | Rent Includes one designated stall at back<br>Ample customer parking in front |
| Zoning:            | MU (Mixed-Use)                                                                |
| Renovated:         | Fully renovated in 2015                                                       |
| Possession:        | Immediate                                                                     |