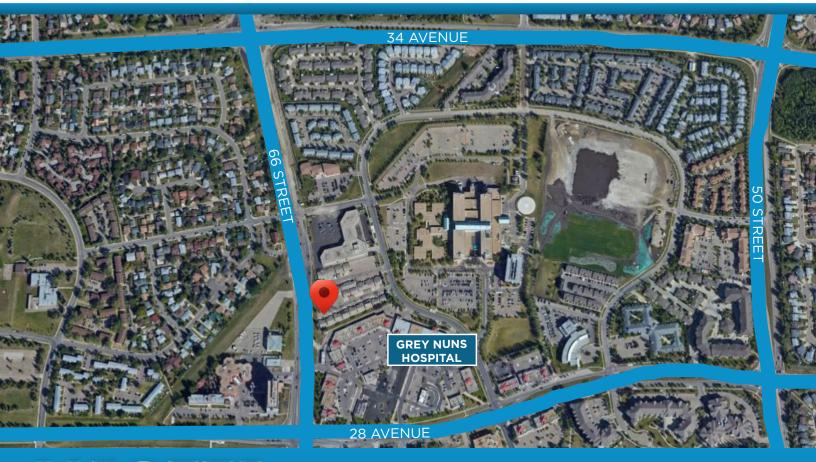

## CEDARS PROFESSIONAL PARK FREESTANDING CONDO

2905 - 66 Street, Edmonton, AB

### PROPERTY HIGHLIGHTS

- Previous dental office with three treatment rooms
- Includes sterilization room, reception, kitchenette, office and two washrooms
- Close proximity to Grey Nuns Hospital
- Direct access to new LRT station with estimated completion in 2020
- Rare bare land condo opportunity
- Ideal for professional users and health services
- One of few units with visibility from 66 Street

#### PROPERTY INFORMATION

MUNICIPAL ADDRESS: 2905 - 66 Street, Edmonton, AB

**SIZE:** 1,168 Sq.Ft. (+/-) with 380 Sq.Ft. garage

**TOTAL SIZE:** 1,548 Sq.Ft. (+/-)

**ZONING:** Site Specific Development Control Provision