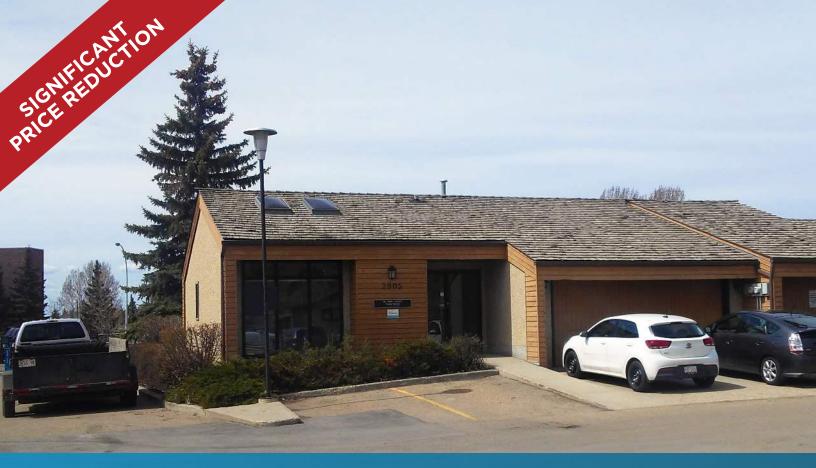

## CEDARS PROFESSIONAL PARK FREESTANDING CONDO

2905 - 66 Street, Edmonton, AB

### PROPERTY HIGHLIGHTS

- Previous dental office with three treatment rooms
- Includes sterilization room, reception, kitchenette, office and two washrooms
- Close proximity to Grey Nuns Hospital
- Direct access to new LRT station with estimated completion in 2020
- Rare bare land condo opportunity
- Ideal for professional users and health services
- One of few units with visibility from 66 Street

#### PROPERTY INFORMATION

MUNICIPAL ADDRESS: 2905 - 66 Street, Edmonton, AB

**SIZE:** 1,168 Sq.Ft. (+/-) with 380 Sq.Ft. garage

**TOTAL SIZE:** 1,548 Sq.Ft. (+/-)

**ZONING:** Site Specific Development Control Provision