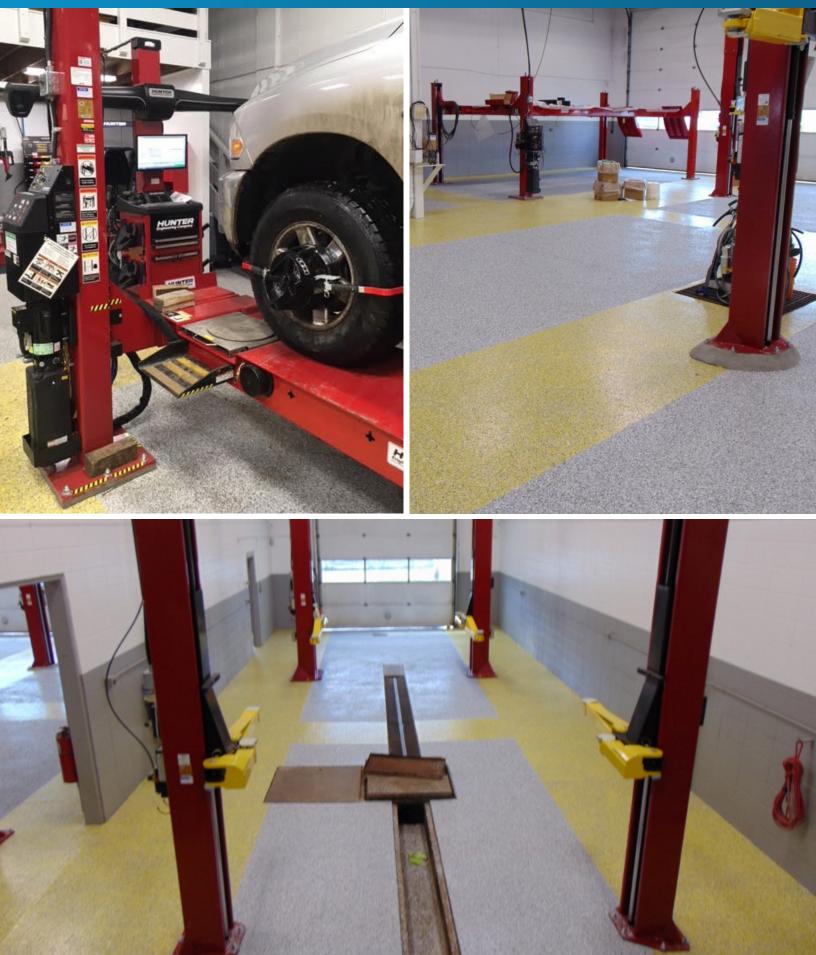

# PROPERTY HIGHLIGHTS

- Fully turn-key 5,000 Sq.Ft. Auto Repair Shop
- Over \$200,000 in building and equipment improvements
- Freestanding building in a strong location
- Ample parking available
- Available immediately