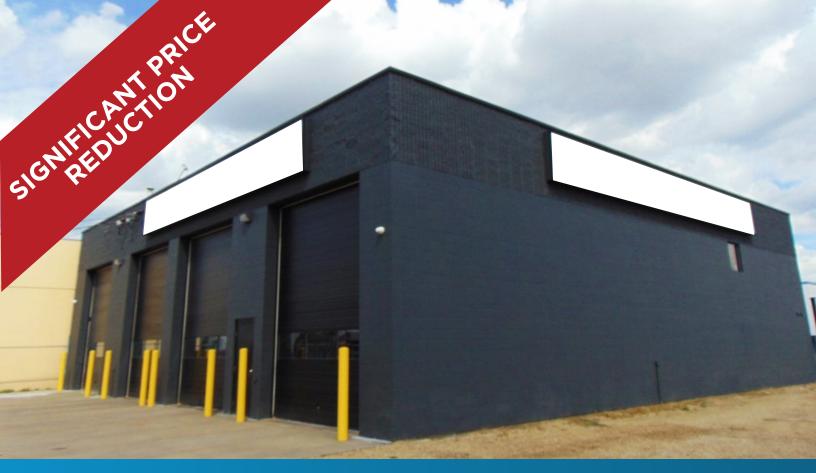

### BUY EQUIPMENT AND LEASE TO OWN BUILDING! 12540 - 72 Street, Edmonton, AB

# PROPERTY HIGHLIGHTS

- Fully turn-key 5,000 Sq.Ft. Auto Repair Shop
- Over \$200,000 in building and equipment improvements
- Freestanding building in a strong location
- Ample parking available
- Available immediately