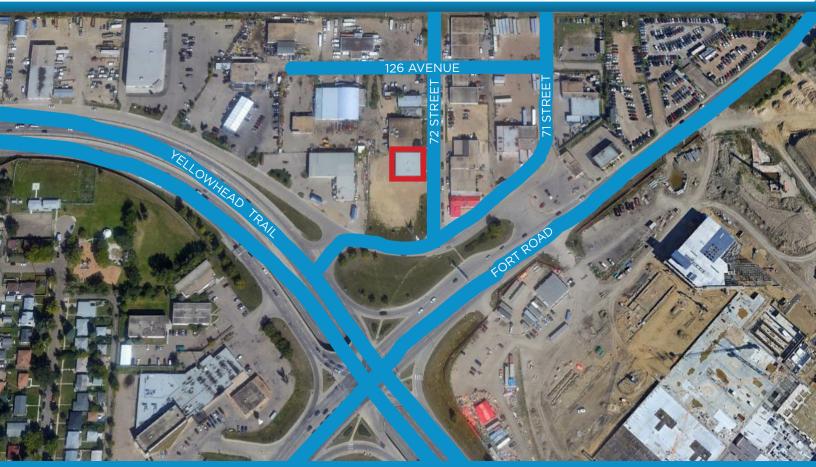

### PROPERTY INFORMATION

| MUNICIPAL ADDRESS: 125 | 40 - 72 Street, Edmonton, AB |
|------------------------|------------------------------|
|------------------------|------------------------------|

LEGAL DESCRIPTION: Lot: 1, Block: 11, Plan: 9821533