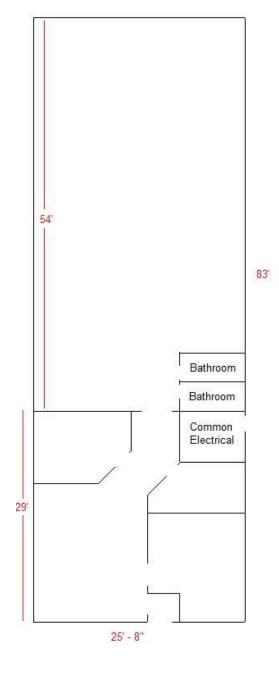

#### 2,063 Sq.Ft. (+/-)

- Endcap
- Forced air heat
- T5 lighting

#### PROPERTY INFORMATION

- MUNICIPAL ADDRESS: 17304 106A Avenue, Edmonton
- **LEGAL ADDRESS:** Condominium Plan 1120867 Unit 6
- **ZONING:** IM (Medium Industrial)
- **BAY SIZE:** 2,063 Sq.Ft. (+/-)