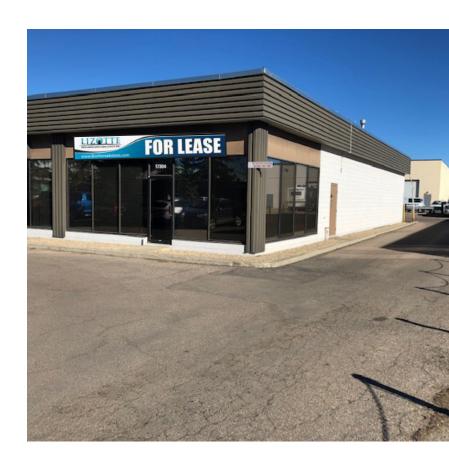

#### 2,063 Sq.Ft. (+/-)

- Endcap
- Forced air heat
- T5 lighting

#### PROPERTY INFORMATION

- MUNICIPAL ADDRESS: 17304 106A Avenue, Edmonton
- **LEGAL ADDRESS:** Condominium Plan 1120867 Unit 6
- **ZONING:** IM (Medium Industrial)
- **BAY SIZE:** 2,063 Sq.Ft. (+/-)