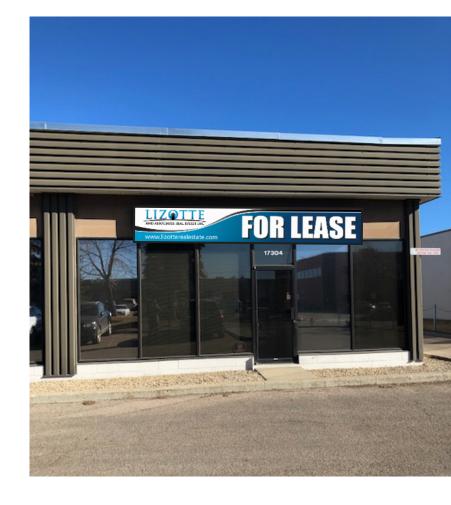

#### INDUSTRIAL BAY 17304 - 106A Avenue, Edmonton, AB

## FOR LEASE

#### 2,063 Sq.Ft. (+/-)

- Endcap
- Forced air heat
- T5 lighting