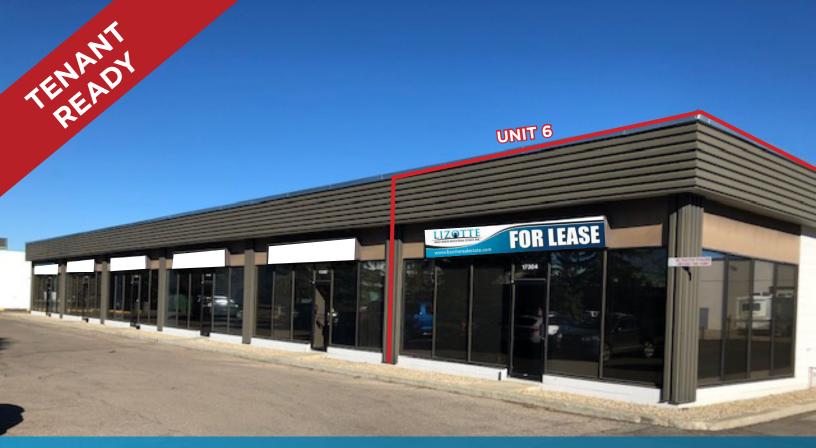

#### INDUSTRIAL BAY 17304 - 106A Avenue, Edmonton, AB

## FOR LEASE

### PROPERTY HIGHLIGHTS

- Easily accessible West Edmonton location
- Ample parking 2 designated in front, 3 designated in back
- Nicely appointed office with lots of natural light
- Endcap bay
- Perfect for a contractor, wholesaler, or manufacturing business

#### PROPERTY INFORMATION

- MUNICIPAL ADDRESS: 17304 106A Avenue, Edmonton
- **LEGAL ADDRESS:** Condominium Plan 1120867 Unit 6
- **ZONING:** IM (Medium Industrial)
- **BAY SIZE:** 2,063 Sq.Ft. (+/-)