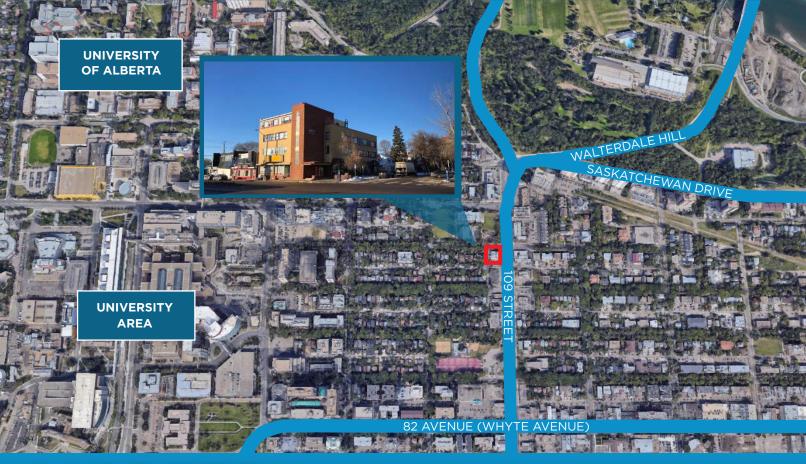

## MOVE-IN READY CORNER OFFICE SUITE

#203, 8540 - 109 Street, Edmonton, AB

### PROPERTY HIGHLIGHTS

- High traffic corridor for Downtown and South Edmonton
- 2 blocks from U of A
- Character building with pleasing upgrades in lobby, hallways, and washrooms
- Elevator
- Smaller office setting with modern upgrades
- 2 surface stalls available

### PROPERTY INFORMATION

MUNICIPAL ADDRESS: #203, 8540 - 109 Street, Edmonton, AB

**LEGAL ADDRESS:** Plan 7720926 Block 10 Lot 7

**NEIGHBOURHOOD:** Garneau

**ZONING:** CB1 (Low Intensity Business)

**LEASE SPACE:** 826 Sq.Ft. (+/-)