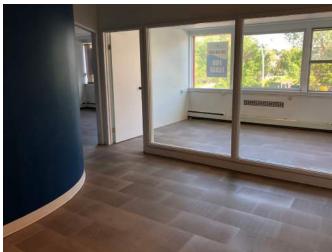

**BUILD-OUT:** Large reception area, board room with glass

wall and windows, large corner office

**BUILDING AMENITIES:** Elevator and upgraded washrooms

**BASE RENT:** Market

**OP. COSTS:** \$7.26/Sq.Ft. (est. 2019)