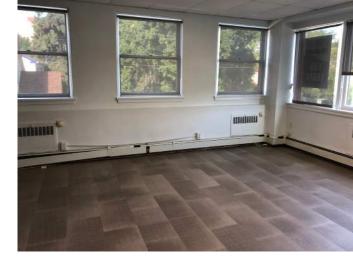

**BUILD-OUT:** Large reception area, board room with glass

wall and windows, large corner office

**BUILDING AMENITIES:** Elevator and upgraded washrooms

**BASE RENT:** Market

**OP. COSTS:** \$7.26/Sq.Ft. (est. 2019)