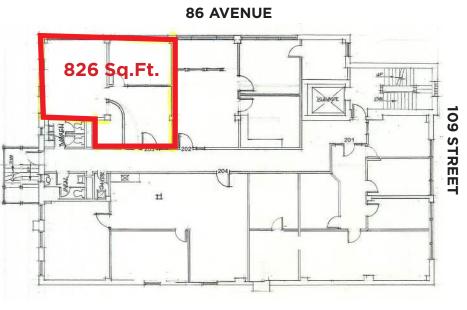

## SECOND FLOOR PLAN

### PROPERTY INFORMATION

MUNICIPAL ADDRESS: #203, 8540 - 109 Street, Edmonton, AB

**LEGAL ADDRESS:** Plan 7720926 Block 10 Lot 7

**NEIGHBOURHOOD:** Garneau

**ZONING:** CB1 (Low Intensity Business)

**LEASE SPACE:** 826 Sq.Ft. (+/-)