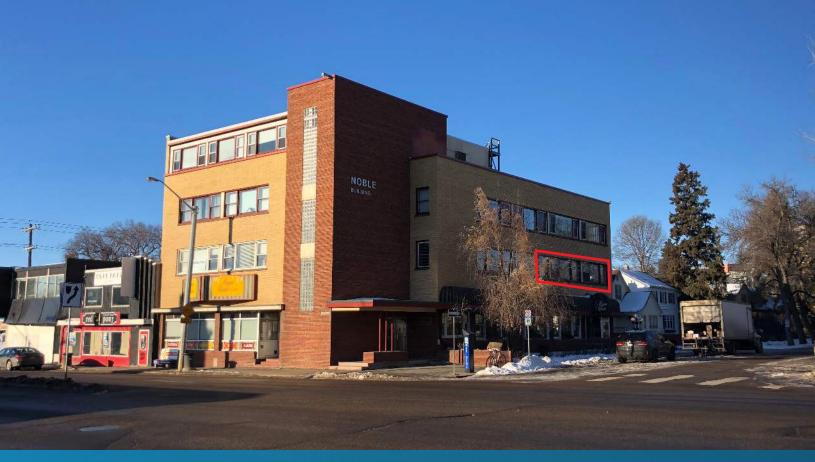

## MOVE-IN READY CORNER OFFICE SUITE

#203, 8540 - 109 Street, Edmonton, AB

### PROPERTY HIGHLIGHTS

- High traffic corridor for Downtown and South Edmonton
- 2 blocks from U of A
- Character building with pleasing upgrades in lobby, hallways, and washrooms
- Elevator
- Smaller office setting with modern upgrades
- 2 surface stalls available

### PROPERTY INFORMATION

MUNICIPAL ADDRESS: #203, 8540 - 109 Street, Edmonton, AB

**LEGAL ADDRESS:** Plan 7720926 Block 10 Lot 7

**NEIGHBOURHOOD:** Garneau

**ZONING:** CB1 (Low Intensity Business)

**LEASE SPACE:** 826 Sq.Ft. (+/-)