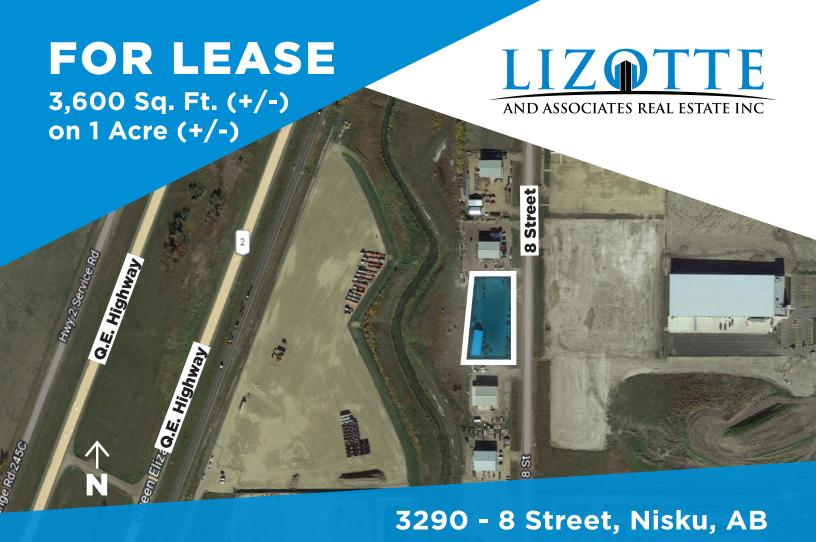

# 1 ACRE FENCED, COMPACT YARD WITH QUONSET Property Highlights

- Excellent location in Nisku
- Exposure to QEII Highway
- Quick access north to 41 Ave SW and south to Edmonton International Airport (EIA), EIA Premium Outlet Collection, Discovery Business Park and Century Mile Race Track and Leduc
- Zoned IND (Industrial)
- Fenced, gated and graveled

## **FOR LEASE**

1 ACRE FENCED, COMPACT YARD WITH QUONSET

Municipal Address: 3290 - 8 Street, Nisku, AB

**Property Information** 

Legal Address: Plan 0324910, Block 1, Lot 4

**Size:** 3,600 Sq. Ft. (+/-) quonset

Lot Size: 1 Acre (+/-) Fenced, gated, and graveled

**Zoning:** IND (Industrial)

Possession: Immediate