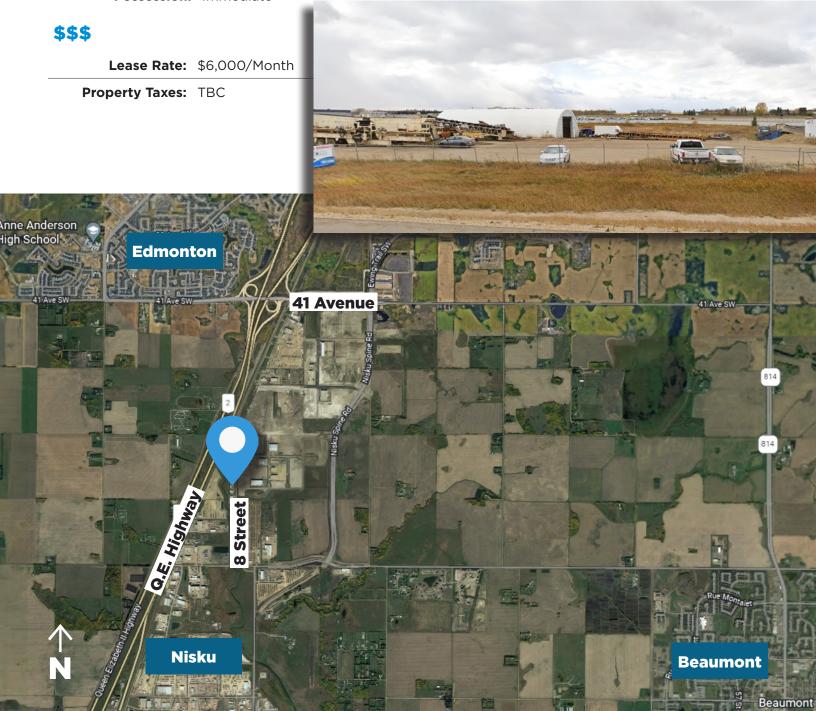

# 1 ACRE FENCED, COMPACT YARD WITH QUONSET Property Highlights

- Excellent location in Nisku
- Exposure to QEII Highway
- Quick access north to 41 Ave SW and south to Edmonton International Airport (EIA), EIA Premium Outlet Collection, Discovery Business Park and Century Mile Race Track and Leduc
- Zoned IND (Industrial)
- Fenced, gated and graveled

## **FOR LEASE**

1 ACRE FENCED, COMPACT YARD WITH QUONSET

Municipal Address: 3290 - 8 Street, Nisku, AB

**Property Information** 

Legal Address: Plan 0324910, Block 1, Lot 4

**Size:** 3,600 Sq. Ft. (+/-) quonset