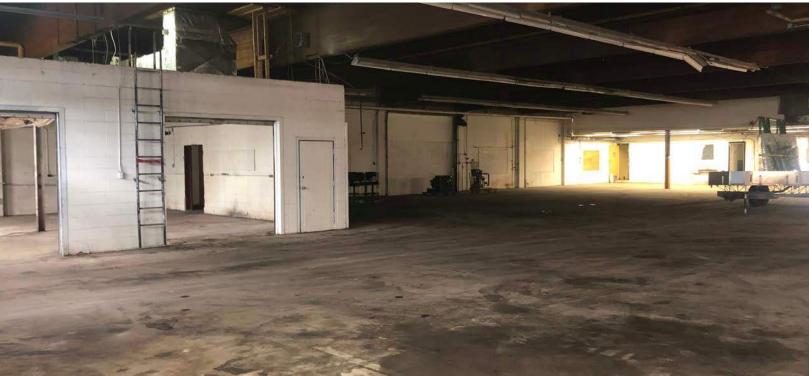

#### **Property Highlights**

- Ideal uses: Live music venue, cultural/event centre, farmer's/ flea market, auto-body shop, distribution centre, gym/fitness facility, storage facility, etc.
- Free span warehouse available immediately
- Retail/Office at the front, Warehouse at the back
- Located in Downtown Edmonton, two blocks away from Ice District and Rogers Place
- Grade loading
- Great signage opportunity

#### **Property Information**

Municipal Address: 10560 - 101 Street, Edmonton, AB

Legal Address: Lot 265/266/267; Block 1; Plan B3

**Building Size:** 11,819 Sq. Ft. (+/-)

**Zoning:** Direct Development Control Provision

(DC1 (999))

Parking: Street

Ceiling Height: 18' - 22'

Possession: Immediate