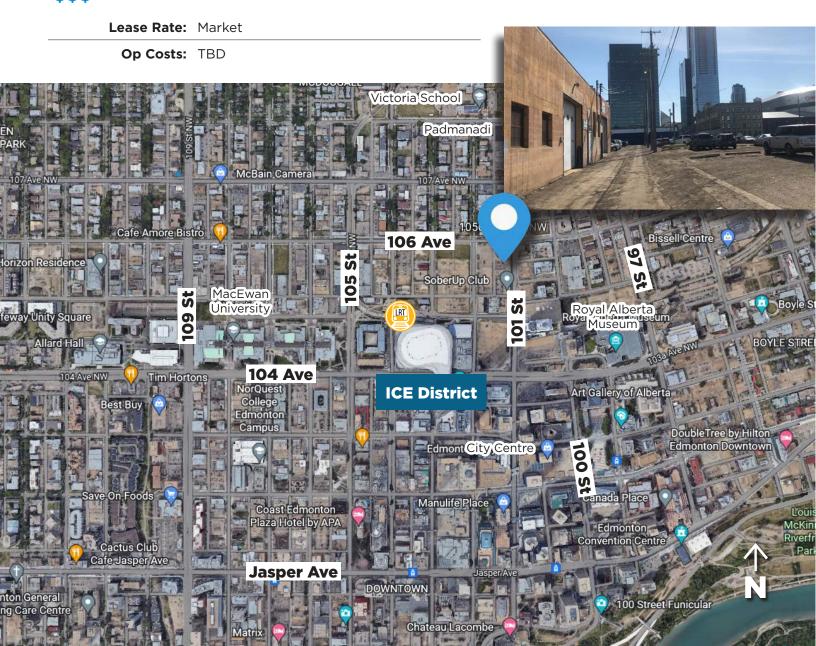

#### **Property Highlights**

- Ideal uses: Live music venue, cultural/event centre, farmer's/ flea market, auto-body shop, distribution centre, gym/fitness facility, storage facility, etc.
- Free span warehouse available immediately
- Retail/Office at the front, Warehouse at the back
- Located in Downtown Edmonton, two blocks away from Ice District and Rogers Place
- Grade loading
- Great signage opportunity

#### **Property Information**

Municipal Address: 10560 - 101 Street, Edmonton, AB

Legal Address: Lot 265/266/267; Block 1; Plan B3

**Building Size:** 11,819 Sq. Ft. (+/-)

**Zoning:** Direct Development Control Provision