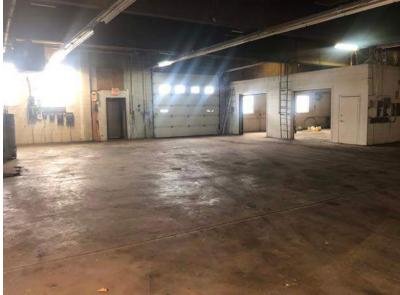

#### **Property Highlights**

- Ideal uses: Live music venue, cultural/event centre, farmer's/ flea market, auto-body shop, distribution centre, gym/fitness facility, storage facility, etc.
- Free span warehouse available immediately
- Retail/Office at the front, Warehouse at the back
- Located in Downtown Edmonton, two blocks away from Ice District and Rogers Place
- Grade loading
- Great signage opportunity

#### **Property Information**

Municipal Address: 10560 - 101 Street, Edmonton, AB

Legal Address: Lot 265/266/267; Block 1; Plan B3

**Building Size:** 11,819 Sq. Ft. (+/-)

**Zoning:** Direct Development Control Provision

(DC1 (999))

Parking: Street

Ceiling Height: 18' - 22'

Possession: Immediate