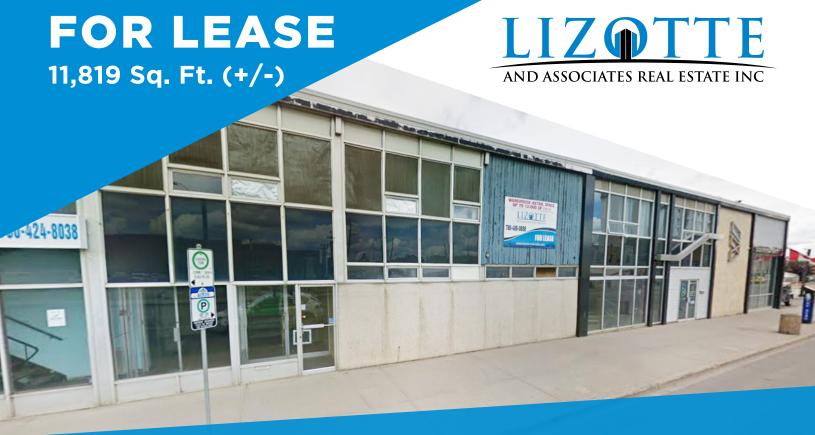

## 10560 - 101 Street, Edmonton, AB

### WAREHOUSE/RETAIL SPACE IN HEART OF DOWNTOWN

# FOR LEASE WAREHOUSE/RETAIL SPACE

#### **Property Information**

Municipal Address: 10560 - 101 Street, Edmonton, AB

Legal Address: Lot 265/266/267; Block 1; Plan B3

**Building Size:** 11,819 Sq. Ft. (+/-)

**Zoning:** Direct Development Control Provision