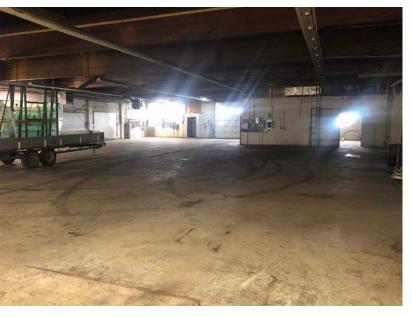

#### **Property Highlights**

- Ideal uses: Live music venue, cultural/event centre, farmer's/ flea market, auto-body shop, distribution centre, gym/fitness facility, storage facility, etc.
- Free span warehouse available immediately
- Retail/Office at the front, Warehouse at the back
- Located in Downtown Edmonton, two blocks away from Ice District and Rogers Place
- Grade loading
- Great signage opportunity

#### **Property Information**

Municipal Address: 10560 - 101 Street, Edmonton, AB

Legal Address: Lot 265/266/267; Block 1; Plan B3

**Building Size:** 11,819 Sq. Ft. (+/-)

**Zoning:** Direct Development Control Provision

(DC1 (999))

Parking: Street

Ceiling Height: 18' - 22'

Possession: Immediate