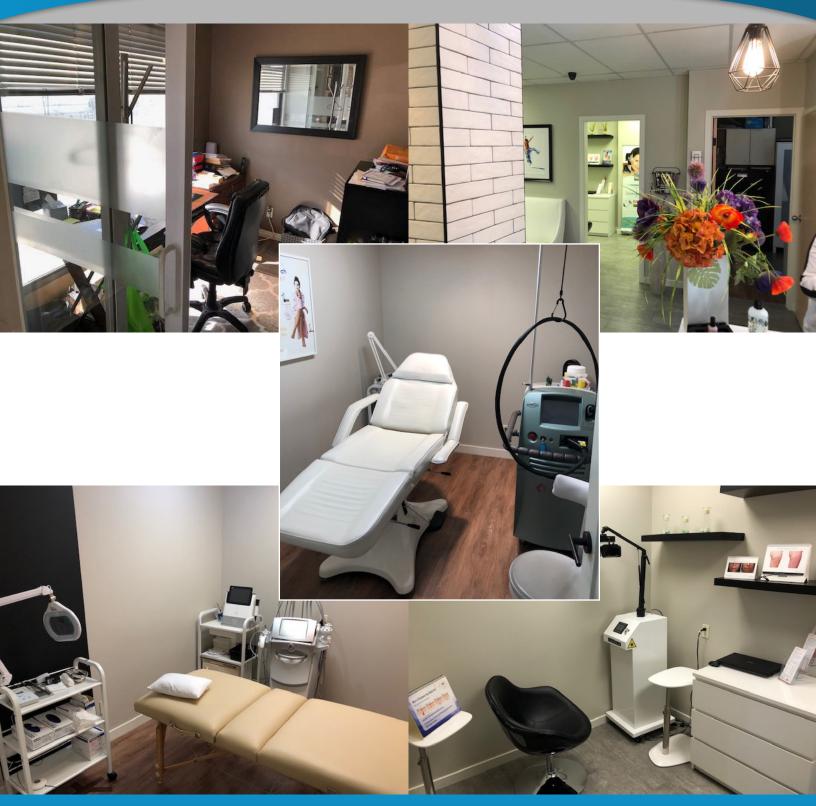

# FOR SALE

- Property is tenanted
- 4 years remaining on lease
- Great investment
- Close proximity to Whyte Avenue
- High-end build-out in place
- Includes 2 x titled parking stalls
- Just off Whyte Avenue & Gateway Boulevard