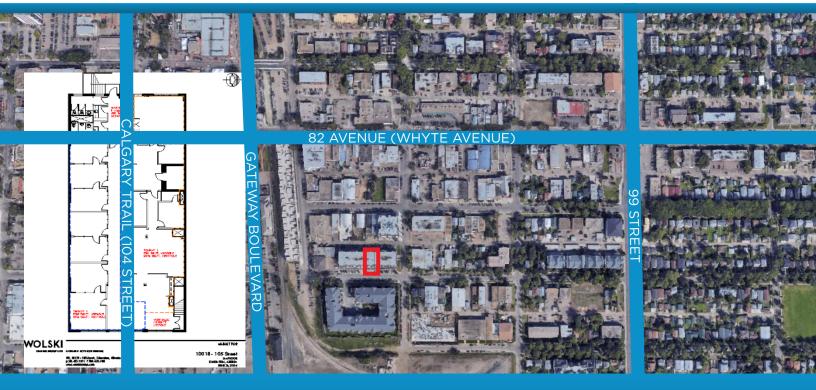

# FOR SALE

- Property is tenanted
- 4 years remaining on lease
- Great investment
- Close proximity to Whyte Avenue
- High-end build-out in place
- Includes 2 x titled parking stalls
- Just off Whyte Avenue & Gateway Boulevard

#### **PROPERTY INFORMATION**

| MUNICIPAL ADDRESS: | 10112 - 80 Avenue, Edmonton, AB                              |
|--------------------|--------------------------------------------------------------|
| LEGAL ADDRESS:     | Plan 0227302 Unit 56                                         |
| SIZE:              | 1,050 Sq.Ft. (+/-) and Units 114 & 115 titled parking stalls |
| CONDO FEES:        | \$4,845.00 (2019)                                            |
| TAXES:             | \$6,195.84 (2018)                                            |
| ASKING PRICE:      | <del>\$389,000.00</del> <b>\$379,000.00</b>                  |
|                    |                                                              |