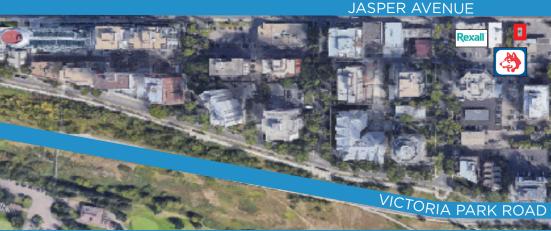

### SPECIALTY NIGHTCLUB OPPORTUNITY

11607 JASPER AVENUE, EDMONTON, AB

### **FOR LEASE**

- Located within a commercial centre on the high profile corner of 116 Street and Jasper Avenue, anchored by Husky Gas Station
- Turn-key nightclub opportunity
- Excellent exposure with pylon signage available
- Ample onsite parking, dedicated and secure parking stalls up to 8 for tenant use
- Ideal uses: Nightclub, Bar, Hookah Lounge