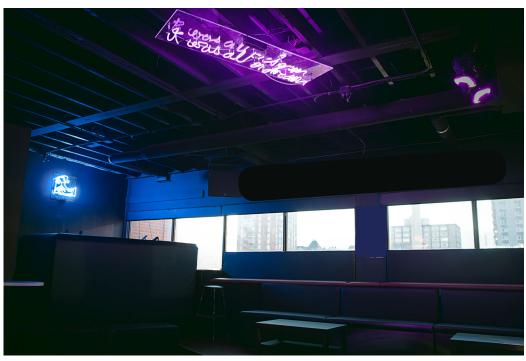

### **FOR LEASE**

- Located within a commercial centre on the high profile corner of 116 Street and Jasper Avenue, anchored by Husky Gas Station
- Turn-key nightclub opportunity
- Excellent exposure with pylon signage available
- Ample onsite parking, dedicated and secure parking stalls up to 8 for tenant use
- Ideal uses: Nightclub, Bar, Hookah Lounge

# FOR LEASE SPECIALTY NIGHTCLUB OPPORTUNITY

## FOR LEASE SPECIALTY NIGHTCLUB OPPORTUNITY