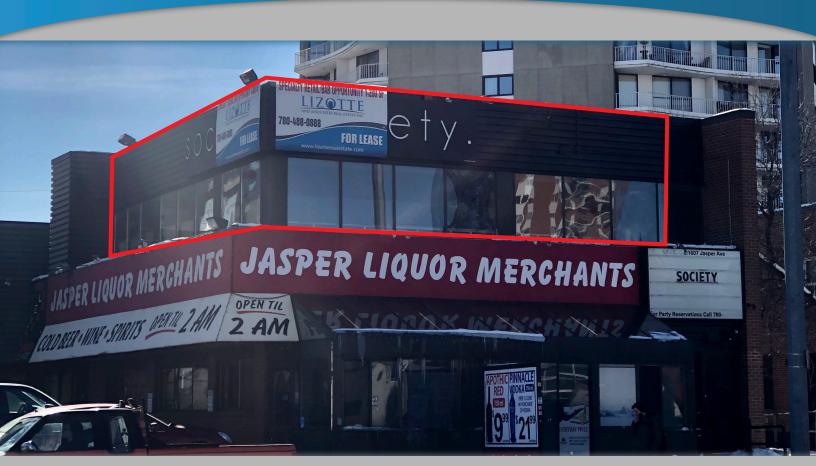

### SPECIALTY NIGHTCLUB OPPORTUNITY

11607 JASPER AVENUE, EDMONTON, AB

### **FOR LEASE**

- Located within a commercial centre on the high profile corner of 116 Street and Jasper Avenue, anchored by Husky Gas Station
- Turn-key nightclub opportunity
- Excellent exposure with pylon signage available
- Ample onsite parking, dedicated and secure parking stalls up to 8 for tenant use
- Ideal uses: Nightclub, Bar, Hookah Lounge

#### PROPERTY INFORMATION

MUNICIPAL ADDRESS: 11607 Jasper Avenue, Edmonton, AB

**SIZE:** 1,788 Sq.Ft (+/-)

**ZONING:** DC2 (Site Specific Development Control Provision)

POSSESSION: Immediate

**PARKING:** 20 scramble stalls in parking lot, street and meter

parking

**OP.COSTS:** \$9.50/Sq.Ft. (Estimated 2019)

**LEASE RATE:** Market