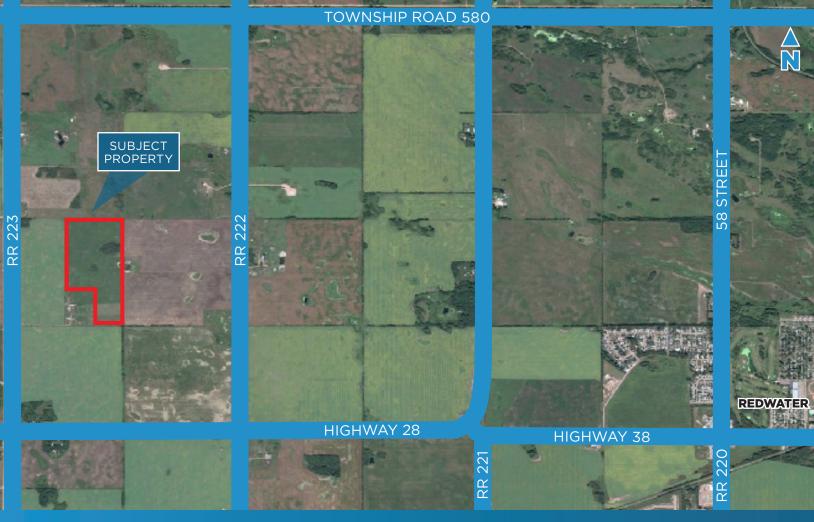

## PROPERTY HIGHLIGHTS

- Minutes to Redwater
- Quick access to Highway 28
- Between Range Roads 223 & 224

780.488.0888