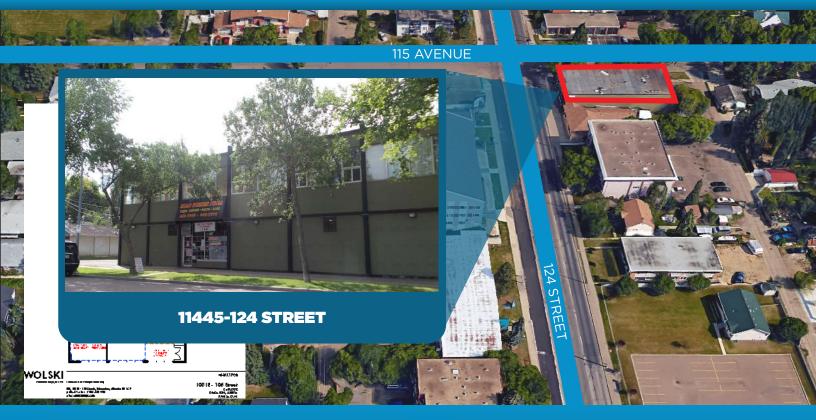

## 11445-124 STREET, EDMONTON, AB

### **PROPERTY INFORMATION**

MUNICIPAL ADDRESS: 11445-124 Street, Edmonton, AB NEIGHBOURHOOD: Inglewood **TYPE OF PROPERTY: Office** SIZE: 700- 3,500 Sq.Ft (+/-) **ZONING:** CB1 (Low Intensity Business Zone) **POSSESSION:** Immediate PURCHASE PRICE: \$2,300,000,00