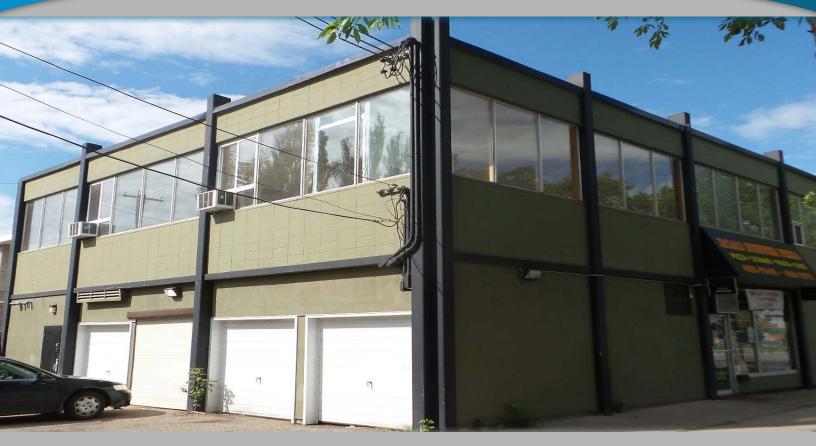

### **KING EDWARD CENTRE**

## 11445-124 STREET, EDMONTON, AB

# FOR SALE

- Second floor walk up office
- 3 garage parking stalls
- Service elevator
- Immediate possession
- Ample street parking
- Brand new heating and air conditioning system throughout the building

### **PROPERTY INFORMATION**

MUNICIPAL ADDRESS: 11445-124 Street, Edmonton, AB NEIGHBOURHOOD: Inglewood **TYPE OF PROPERTY: Office** SIZE: 700- 3,500 Sq.Ft (+/-) **ZONING:** CB1 (Low Intensity Business Zone) **POSSESSION:** Immediate PURCHASE PRICE: \$2,300,000,00