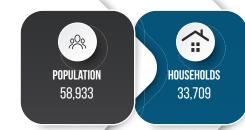

Information**

Municipal Address: 9809/9807/9803 - 105 Street, Edmonton, AB

**Legal Address:** Lot 31/32/33 & the most southerly two (2) ft.

of Lot 34, Block 4, Plan B

**Site Size:** 22,875 Sq. Ft. (+/-) | 0.53 AC (+/-)

**Zoning:** DC2 28 (Site Specific Development Control

Provision)

**Approved: UNITS** 153 (Potential 219)

PARKING 188 (underground)

Possession: Immediate/Negotiable

**\$\$\$** 

**Asking Price:** \$3,795,000

### Contact

#### **Chuck Clubine**

Senior Associate Cell: 780.264.7773 Direct: 780.784.6553 chuck@lizotterealestate.com

#### **Tom Dean**

Associate

Cell: 780.920.8019 Direct: 780.784.6550 tom@lizotterealestate.com

#### **Christian Jones**

Associate Cell: 780.716.2851 Direct: 780.784.0888

christian@lizotterealestate.com

### **Demographics within 2KM**