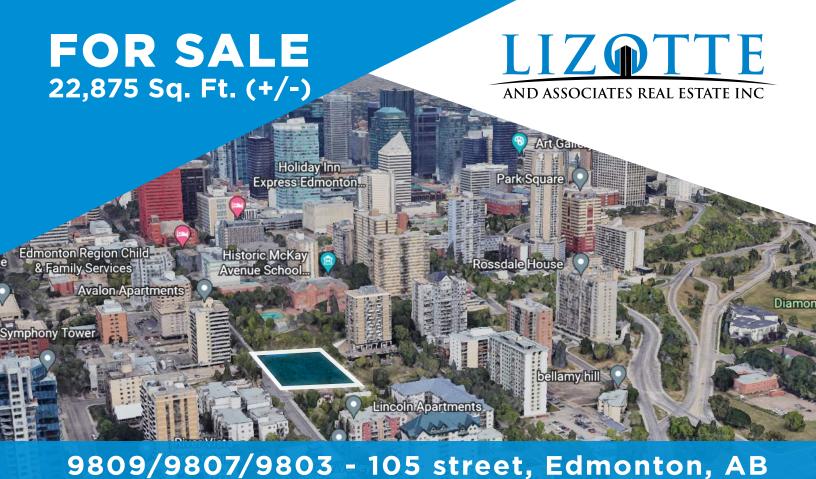

## HIGH DENSITY DEVELOPMENT LAND

### **Property Highlights**

- 22,875 Sq. Ft. of high profile development land in Edmonton's growing downtown core
- Unobstructed River Valley View Potential
- Property is zoned Direct Control allowing for 153 units with 188 underground parking spots
- Perfectly situated on 105 Street allowing for easy access to the Downtown core, River Valley, and Ice District

#### **Property Information**

Municipal Address: 9809/9807/9803 - 105 Street, Edmonton, AB

**Legal Address:** Lot 31/32/33 & the most southerly two (2) ft.

of Lot 34, Block 4, Plan B

**Site Size:** 22,875 Sq. Ft. (+/-) | 0.53 AC (+/-)

**Zoning:** DC2 28 (Site Specific Development Control

Provision)

**Approved: UNITS** 153 (Potential 219)

PARKING 188 (underground)

Possession: Immediate/Negotiable

**\$\$\$** 

**Asking Price:** \$3,795,000