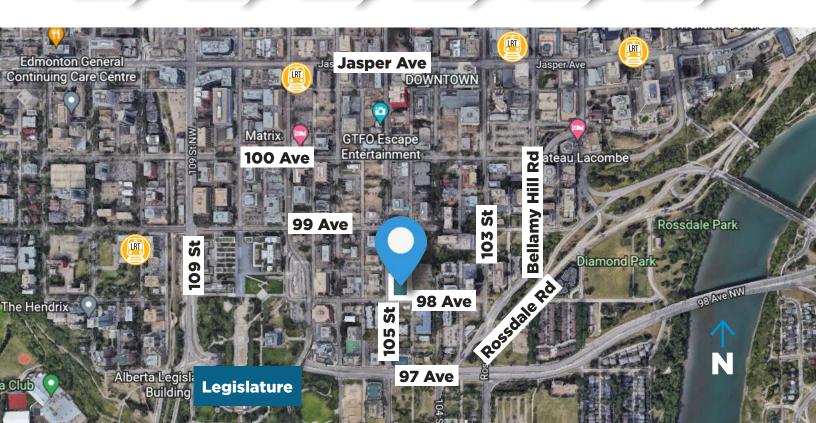

### **Property Highlights**

- 22,875 Sq. Ft. of high profile development land in Edmonton's growing downtown core
- Unobstructed River Valley View Potential
- Property is zoned Direct Control allowing for 153 units with 188 underground parking spots
- Perfectly situated on 105 Street allowing for easy access to the Downtown core, River Valley, and Ice District

#### **Property Information**

Municipal Address: 9809/9807/9803 - 105 Street, Edmonton, AB

**Legal Address:** Lot 31/32/33 & the most southerly two (2) ft.

of Lot 34, Block 4, Plan B

**Site Size:** 22,875 Sq. Ft. (+/-) | 0.53 AC (+/-)