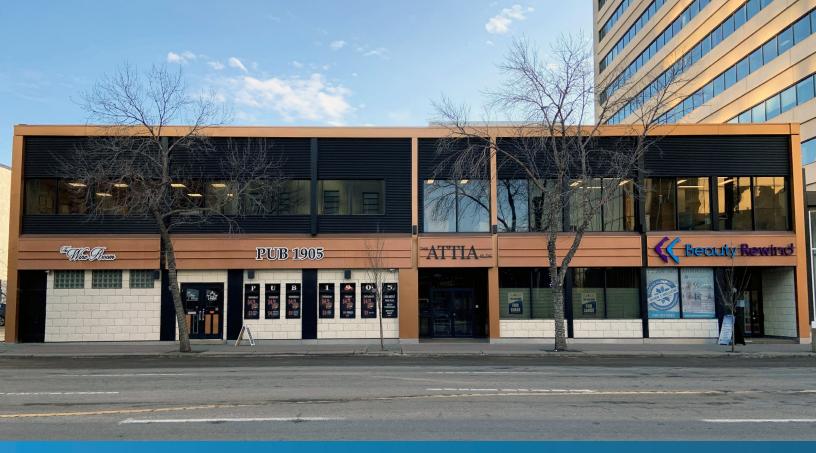

## ATTIA BUILDING

10525 Jasper Avenue, Edmonton, AB

# FOR LEASE

## PROPERTY HIGHLIGHTS

- Building renovated in 2019
- Professional office space located with direct exposure to Jasper Avenue
- Easy access to all of downtown's amenities
- Including the 104 St Promenade, Roger's Arena,
- Shaw Conference Centre and City Centre Mall
- Centrally located with access to transit
- Ideal for professional tenant groups requiring a central downtown location