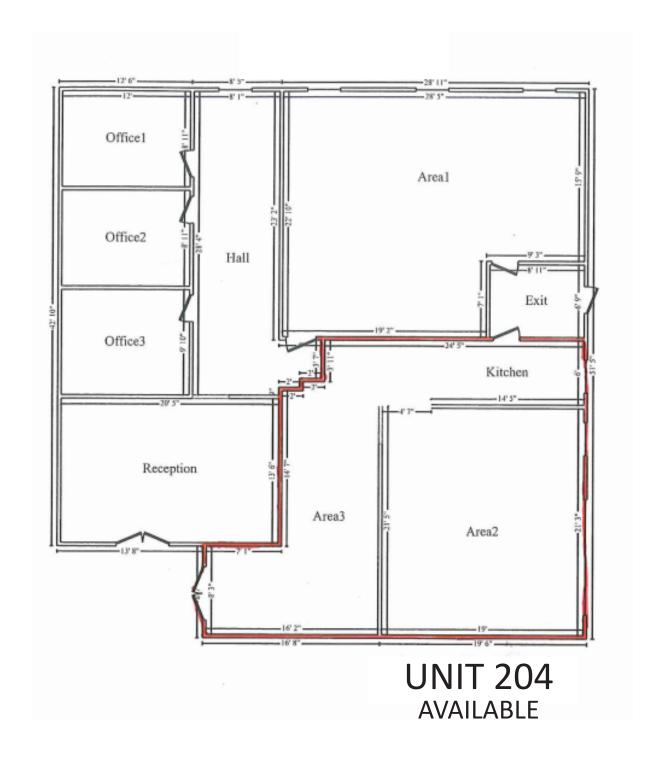

## FLOOR PLAN

SIZE BREAKDOWN:

#100: 1,637 - 3,000 Sq.Ft. B1: 1,028 Sq.Ft **LEASED** #205: 1,092 Sq.Ft **LEASED** B2: 1,077 Sq.Ft **LEASED** 

#203: 2.900 Sa.Ft **LEASED** B3-B4: 2.500 Sa.Ft

#204: 835 Sa.Ft B5: 1,500 Sq.Ft