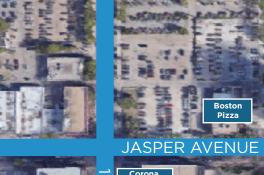

## ATTIA BUILDING

10525 Jasper Avenue, Edmonton, AB

## PROPERTY HIGHLIGHTS

- Building renovated in 2019
- Professional office space located with direct exposure to Jasper Avenue
- Easy access to all of downtown's amenities
- Including the 104 St Promenade, Roger's Arena,
- Shaw Conference Centre and City Centre Mall
- Centrally located with access to transit
- Ideal for professional tenant groups requiring a central downtown location