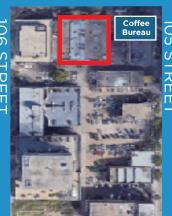

## ATTIA BUILDING

10525 Jasper Avenue, Edmonton, AB

## PROPERTY HIGHLIGHTS

- Building renovated in 2019
- Professional office space located with direct exposure to Jasper Avenue
- Easy access to all of downtown's amenities
- Including the 104 St Promenade, Roger's Arena,
- Shaw Conference Centre and City Centre Mall
- Centrally located with access to transit
- Ideal for professional tenant groups requiring a central downtown location