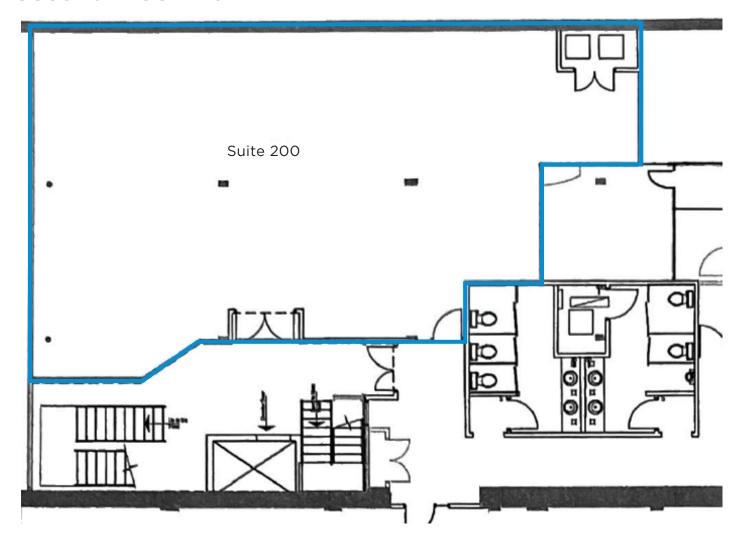

### **Second Floor Plan**

# **FOR LEASE**

Knol Building Office Space

**200** | 2,154 Sq. Ft.

#### **Property Information**

Municipal Address: 10217 106 Street, Edmonton, AB

**Size: 2nd Floor #200** ±2,154 Sq. Ft.

**Zoning:** UW (Urban Warehouse)

Parking: Designated underground and tandem surface

available, Impark across the street