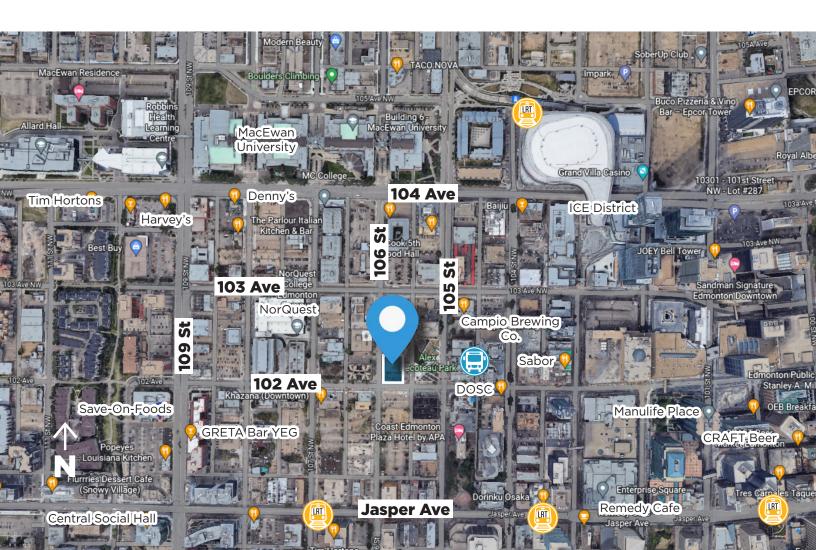

#### **Property Information**

Municipal Address: 10217 106 Street, Edmonton, AB

**Size: 2nd Floor #200** ±2,154 Sq. Ft.

**Zoning:** UW (Urban Warehouse)

Parking: Designated underground and tandem surface

available, Impark across the street