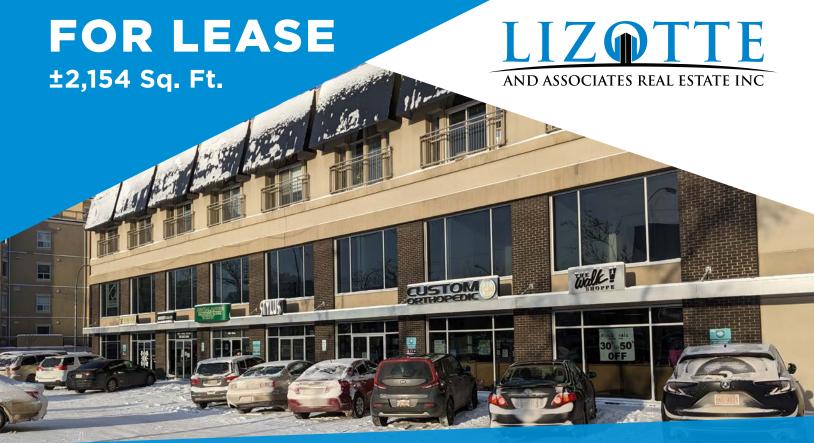

# **FOR LEASE**

Knol Building Office Space

**200** | 2,154 Sq. Ft.

10217 - 106 Street, Edmonton, AB