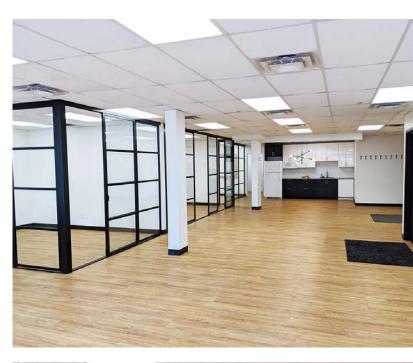

#### **Property Highlights**

- Turnkey office spaces available immediately
- Elevator access throughout the building
- Floor-to-ceiling windows and modern finishes in a place
- Underground parking available
- Ideal office tenants include lawyers, accountants, professionals, chiropractors, real estate