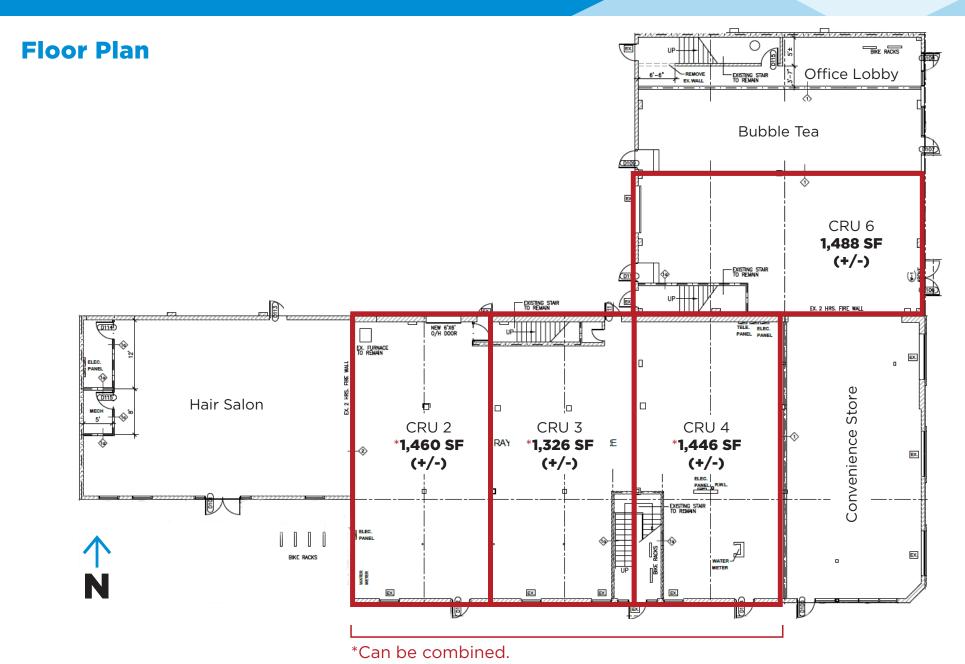

### **Property Information**

Municipal Address: 10524 - 110 Street, Edmonton, AB

Legal Address: Plan B4 Block 10, Lot 217

**Size: CRU6:** 1,488 sq. ft. (+/-)

**CRU2:** \*1,460 sq. ft. (+/-)

**CRU3:** \*1,326 sq. ft. (+/-)

CRU4: \*1,446 sq. ft. (+/-) -

\*Can be combined.

**Zoning:** DC1 (Direct Development Control Provision)

Loading: Grade rear loading

Parking: Scramble Ample/ Dedicated tenant parking

Possession: Immediate