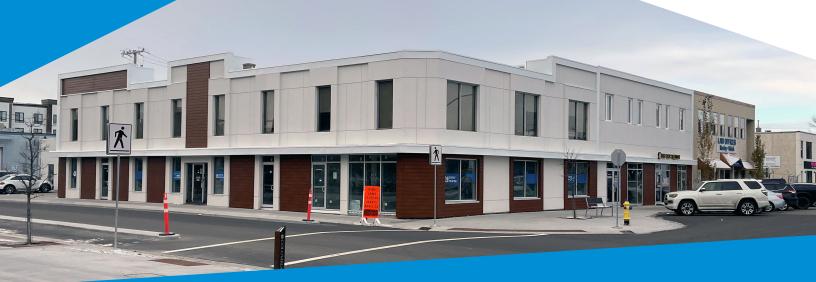

# HIGH EXPOSURE RETAIL QUEEN MARY PARK

- **Property Highlights**
- High Exposure Retail Bays steps form GMAC University & Rogers Arena
- Ideal uses Specialty Retail, Bakery, Deli, Coffee Shop Barista, fitness facility.
- Floor-to-ceiling glass, ample natural light, East and South Facing.
- Excellent signage opportunities.
- Amazing high density multifamily surrounding in the area, student residents and accommodations.
- Neighbors include, Brewery district, Rogers Arena, 104 street Business community, Queen Mary Park, Oliver, 124 Street and Manchester Square.

Retail/Office Opportunity

Retail/Office Opportunity

### Retail/Office Opportunity