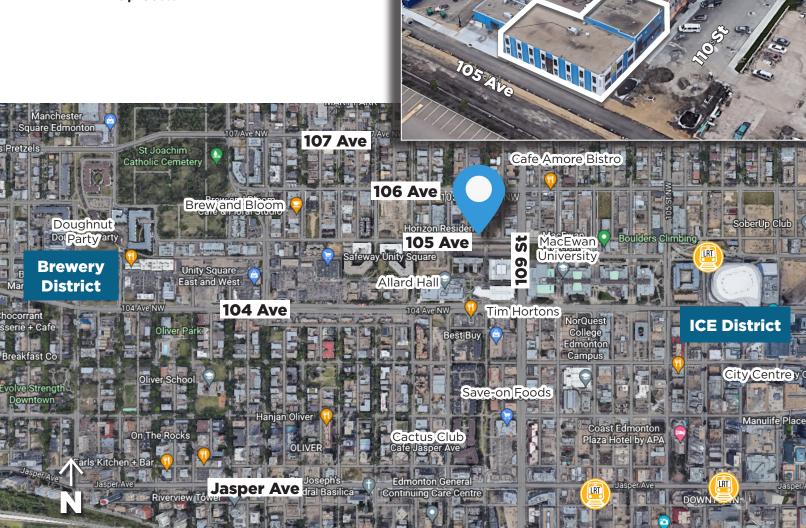

1,326 - 4,232 Sq. Ft. (+/-)

10524 - 110 Street & 11004 105 Ave, Edmonton, AB

# HIGH EXPOSURE RETAIL QUEEN MARY PARK

- **Property Highlights**
- High Exposure Retail Bays steps form GMAC University & Rogers Arena
- Ideal uses Specialty Retail, Bakery, Deli, Coffee Shop Barista, fitness facility.
- Floor-to-ceiling glass, ample natural light, East and South Facing.
- Excellent signage opportunities.
- Amazing high density multifamily surrounding in the area, student residents and accommodations.
- Neighbors include, Brewery district, Rogers Arena, 104 street Business community, Queen Mary Park, Oliver, 124 Street and Manchester Square.

### **Property Information**

Municipal Address: 10524 - 110 Street, Edmonton, AB

Legal Address: Plan B4 Block 10, Lot 217

**Size: CRU6:** 1,488 sq. ft. (+/-)

**CRU2:** \*1,460 sq. ft. (+/-)

**CRU3:** \*1,326 sq. ft. (+/-)