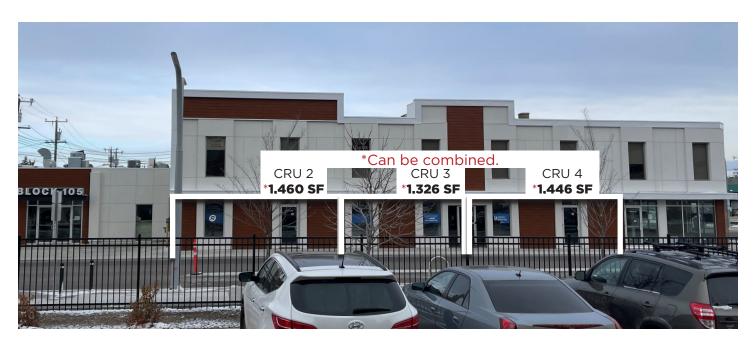

### **Property Information**

Municipal Address: 10524 - 110 Street, Edmonton, AB

Legal Address: Plan B4 Block 10, Lot 217

**Size: CRU6:** 1,488 sq. ft. (+/-)

**CRU2:** \*1,460 sq. ft. (+/-)

**CRU3:** \*1,326 sq. ft. (+/-)

CRU4: \*1,446 sq. ft. (+/-) -

\*Can be combined.

**Zoning:** DC1 (Direct Development Control Provision)

Loading: Grade rear loading

Parking: Scramble Ample/ Dedicated tenant parking

Possession: Immediate