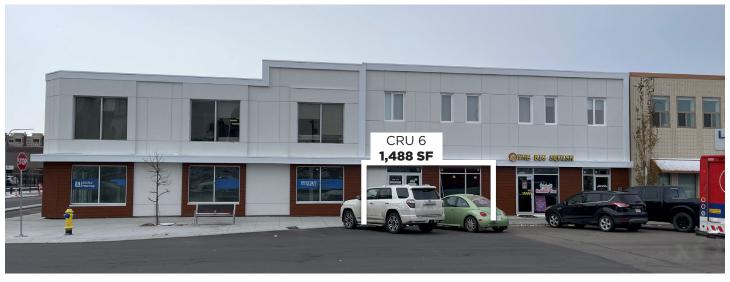

### **Property Information**

Municipal Address: 10524 - 110 Street, Edmonton, AB

Legal Address: Plan B4 Block 10, Lot 217

**Size: CRU6:** 1,488 sq. ft. (+/-)

**CRU2:** \*1,460 sq. ft. (+/-)

**CRU3:** \*1,326 sq. ft. (+/-)

CRU4: \*1,446 sq. ft. (+/-) -

\*Can be combined.

**Zoning:** DC1 (Direct Development Control Provision)

Loading: Grade rear loading

Parking: Scramble Ample/ Dedicated tenant parking

Possession: Immediate