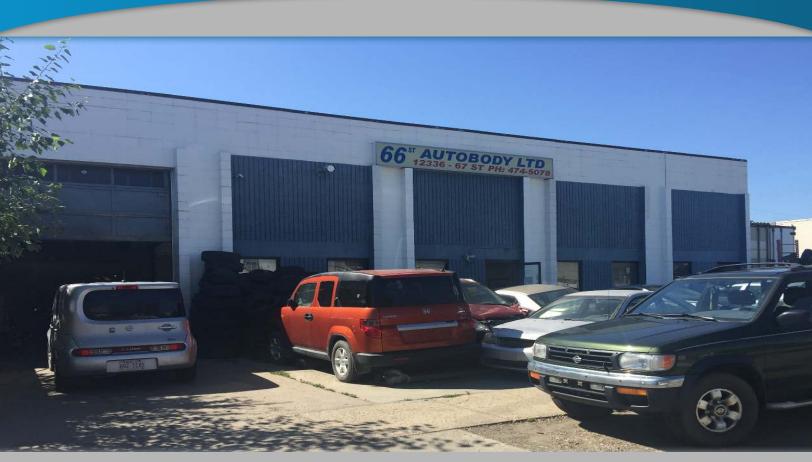

### **LOCATION:**

12336-67 STREET, EDMONTON, AB

## **FOR SALE**

- TURN-KEY AUTOMOTIVE REPAIR SHOP WITH YARD SPACE
- 6,500 SQ.FT (+/-) FREE STANDING BUILDING
- •10,500 SQ.FT (+/-) FENCED YARD SPACE
- ZONED HEAVY INDUSTRIAL
- EXCELLENT ACCESS TO YELLOWHEAD TRAIL AND 66 STREET
- CLOSE PROXIMITY TO ALL AMENITIES
- PAINT BOOTH & TWO VEHICLE LIFTS INCLUDED
- RARE OPPORTUNITY TO ACQUIRE PARCEL OF LAND IN MATURE NEIGHBORHOOD
- OPTION TO PURCHASE INVENTORY & TOOLS SEPARATELY