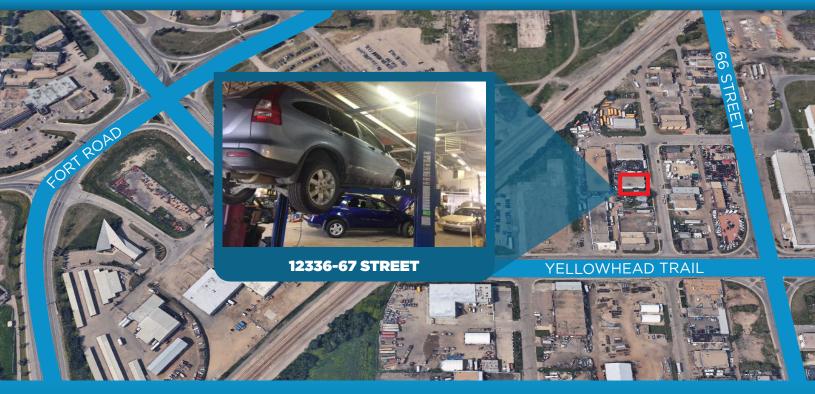

### **LOCATION:**

12336-67 STREET, EDMONTON, AB

## **FOR SALE**

- TURN-KEY AUTOMOTIVE REPAIR SHOP WITH YARD SPACE
- 6,500 SQ.FT (+/-) FREE STANDING BUILDING
- •10,500 SQ.FT (+/-) FENCED YARD SPACE
- ZONED HEAVY INDUSTRIAL
- EXCELLENT ACCESS TO YELLOWHEAD TRAIL AND 66 STREET
- CLOSE PROXIMITY TO ALL AMENITIES
- PAINT BOOTH & TWO VEHICLE LIFTS INCLUDED
- RARE OPPORTUNITY TO ACQUIRE PARCEL OF LAND IN MATURE NEIGHBORHOOD
- OPTION TO PURCHASE INVENTORY & TOOLS SEPARATELY