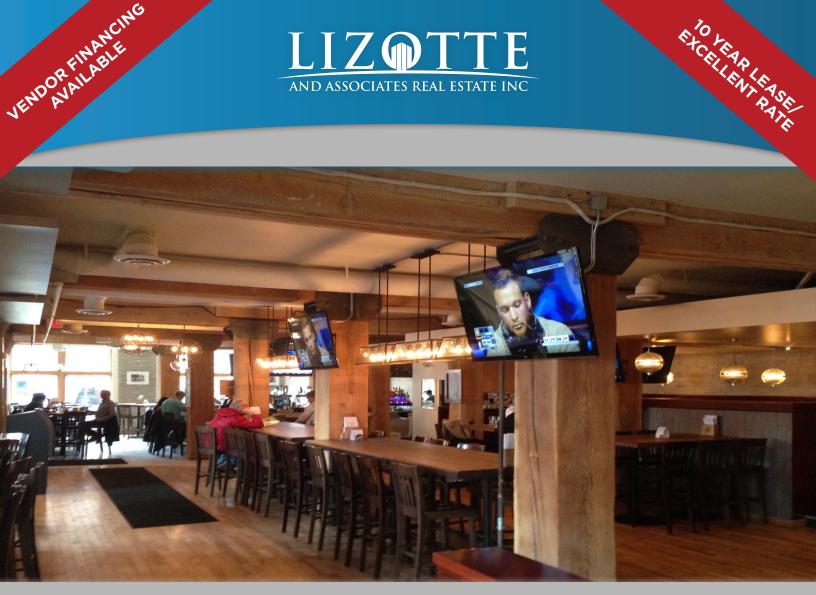

## **PROPERTY HIGHLIGHTS**

**104 STREET DOWNTOWN ICE DISTRICT RESTAURANT/BAR** 

10190-104 STREET, EDMONTON, AB

**BUSINESS FOR SALE** 

- HIGH PROFILE LOCATION ON THE CORNER OF 104 **STREET & 101 AVENUE**
- RECENTLY RENOVATED RESTAURANT/BAR WITH OVER \$700,000.00 IN RENOVATIONS AND IMPROVEMENTS

YEAR HEASE

- EXCELLENT LEASE/RATE IN PLACE
- STATE OF THE ART POS SYSTEM, SOUND SYSTEM, KITCHEN, BAR AND KEG ROOM
- LOCATED IN A HISTORICAL BUILDING JUST MINUTES FROM ROGERS PLACE
- RECENTLY BUILT OUT PATIO ADDING ADDITIONAL SEATS TO OVERALL CAPACITY
- SURROUNDED BY MULTIPLE RETAIL BUSINESSES AND **RESIDENTIAL HIGH DENSITY TOWERS**
- EXCELLENT TURN-KEY BUSINESS OPPORTUNITY