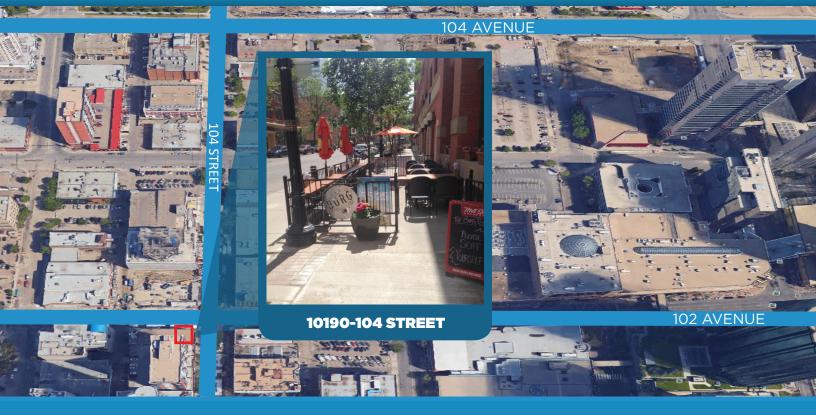

## **PROPERTY INFORMATION**

MUNICIPAL ADDRESS: 10190-104 Street Edmonton, AB

**TYPE OF BUILDING:** Historical

**SIZE:** 5,767 Sq.Ft (+/-) NOTE: Additional storage in the basement of building as well as recently built out Keg Room and storage