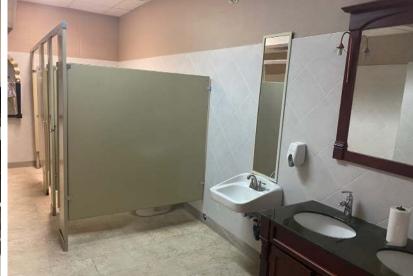

ntly renovated main floor restaurant space throughout, flooring, lighting, upholstery, equipment
- New Pizza oven, Walking Cooler and Freezer, stainless steel cooled prep tables throughout
- Brand new renovated washrooms, handicap accessible
- Location is surrounded by multiple mutli-family and mixed use buildings, adjacent to multiple high density residential development sites
- High exposure location with over 27,000 vehicles per. day visibility
- Amazing signage opportunity
- Amazing parking directly to the east of the building and the north, as well as paid and street parking

Lizotte and Associates Real Estate Inc. #1200, 10117 Jasper Avenue Edmonton, AB T5J 1W8 780.488.0888 | www.lizotterealestate.com



## Fully Built Out Restaurant/Lounge Space

FOR LEASE

#### Interior















### Fully Built Out Restaurant/Lounge Space FOR LEASE

#### **Property Details**

| Municipal Address: | 11454 Jasper Avenue, Edmonton, AB                                                                                 |
|--------------------|-------------------------------------------------------------------------------------------------------------------|
| Legal Address:     | Lot 80, 81, 82; Block 14; Plan B3                                                                                 |
| Size:              | 4,418 Sq.Ft. (+/-)                                                                                                |
| Zoning:            | Direct Development Control Provision (DC1)                                                                        |
| Parking: