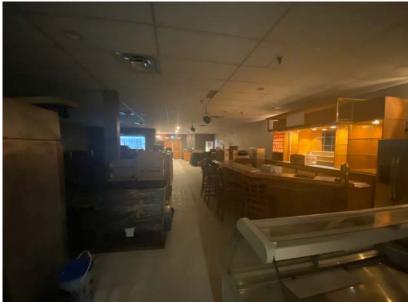

Recently renovated main floor restaurant space throughout, flooring, lighting, upholstery, equipment
- New Pizza oven, Walking Cooler and Freezer, stainless steel cooled prep tables throughout
- Brand new renovated washrooms, handicap accessible
- Location is surrounded by multiple mutli-family and mixed use buildings, adjacent to multiple high density residential development sites
- High exposure location with over 27,000 vehicles per. day visibility
- Amazing signage opportunity
- Amazing parking directly to the east of the building and the north, as well as paid and street parking

Lizotte and Associates Real Estate Inc. #1200, 10117 Jasper Avenue Edmonton, AB T5J 1W8 780.488.0888 | www.lizotterealestate.com



## Fully Built Out Restaurant/Lounge Space

FOR LEASE

#### Interior















### Fully Built Out Restaurant/Lounge Space FOR LEASE

#### **Property Details**

| Municipal Address: | 11454 Jasper Avenue, Edmonton, AB                                                                                 |
|--------------------|-------------------------------------------------------------------------------------------------------------------|
| Legal Address:     | Lot 80, 81, 82; Block 14; Plan B3                                                                                 |
| Size:              | 4,418 Sq.Ft. (+/-)                                                                                                |
| Zoning:            | Direct Development Control Provision (DC1)                                                                        |
| Parking: