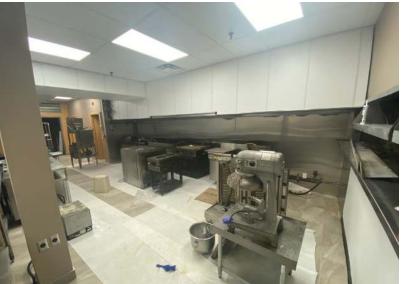

- Recently renovated main floor restaurant space throughout, flooring, lighting, upholstery, equipment
- New Pizza oven, Walking Cooler and Freezer, stainless steel cooled prep tables throughout
- Brand new renovated washrooms, handicap accessible
- Location is surrounded by multiple mutli-family and mixed use buildings, adjacent to multiple high density residential development sites
- High exposure location with over 27,000 vehicles per. day visibility
- Amazing signage opportunity
- Amazing parking directly to the east of the building and the north, as well as paid and street parking

Lizotte and Associates Real Estate Inc. #1200, 10117 Jasper Avenue Edmonton, AB T5J 1W8 780.488.0888 | www.lizotterealestate.com



## Fully Built Out Restaurant/Lounge Space

FOR LEASE

#### Interior















### Fully Built Out Restaurant/Lounge Space FOR LEASE

#### **Property Details**

| Municipal Address: | 11454 Jasper Avenue, Edmonton, AB                                                                                 |
|--------------------|-------------------------------------------------------------------------------------------------------------------|
| Legal Address:     | Lot 80, 81, 82; Block 14; Plan B3                                                                                 |
| Size:              | 4,418 Sq.Ft. (+/-)                                                                                                |
| Zoning:            | Direct Development Control Provision (DC1)                                                                        |
| Parking: