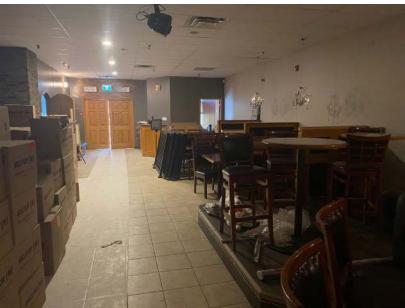

cently renovated main floor restaurant space throughout, flooring, lighting, upholstery, equipment
- New Pizza oven, Walking Cooler and Freezer, stainless steel cooled prep tables throughout
- Brand new renovated washrooms, handicap accessible
- Location is surrounded by multiple mutli-family and mixed use buildings, adjacent to multiple high density residential development sites
- High exposure location with over 27,000 vehicles per. day visibility
- Amazing signage opportunity
- Amazing parking directly to the east of the building and the north, as well as paid and street parking

Lizotte and Associates Real Estate Inc. #1200, 10117 Jasper Avenue Edmonton, AB T5J 1W8 780.488.0888 | www.lizotterealestate.com



## Fully Built Out Restaurant/Lounge Space

FOR LEASE

#### Interior















### Fully Built Out Restaurant/Lounge Space FOR LEASE

#### **Property Details**

| Municipal Address: | 11454 Jasper Avenue, Edmonton, AB                                                                                 |
|--------------------|-------------------------------------------------------------------------------------------------------------------|
| Legal Address:     | Lot 80, 81, 82; Block 14; Plan B3                                                                                 |
| Size:              | 4,418 Sq.Ft. (+/-)                                                                                                |
| Zoning:            | Direct Development Control Provision (DC1)                                                                        |
| Parking: