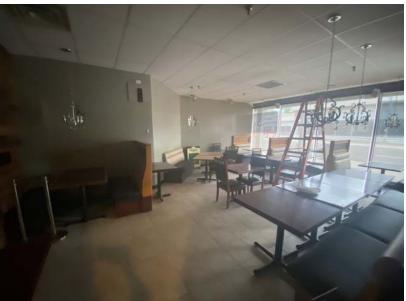

- Recently renovated main floor restaurant space throughout, flooring, lighting, upholstery, equipment
- New Pizza oven, Walking Cooler and Freezer, stainless steel cooled prep tables throughout
- Brand new renovated washrooms, handicap accessible
- Location is surrounded by multiple mutli-family and mixed use buildings, adjacent to multiple high density residential development sites
- High exposure location with over 27,000 vehicles per. day visibility
- Amazing signage opportunity
- Amazing parking directly to the east of the building and the north, as well as paid and street parking

Lizotte and Associates Real Estate Inc. #1200, 10117 Jasper Avenue Edmonton, AB T5J 1W8 780.488.0888 | www.lizotterealestate.com



## Fully Built Out Restaurant/Lounge Space

FOR LEASE

#### Interior















### Fully Built Out Restaurant/Lounge Space FOR LEASE

#### **Property Details**

| Municipal Address: | 11454 Jasper Avenue, Edmonton, AB                                                                                 |
|--------------------|-------------------------------------------------------------------------------------------------------------------|
| Legal Address:     | Lot 80, 81, 82; Block 14; Plan B3                                                                                 |
| Size:              | 4,418 Sq.Ft. (+/-)                                                                                                |
| Zoning:            | Direct Development Control Provision (DC1)                                                                        |
| Parking: