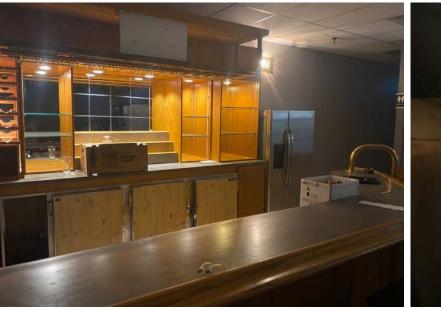

**

- Recently renovated main floor restaurant space throughout, flooring, lighting, upholstery, equipment
- New Pizza oven, Walking Cooler and Freezer, stainless steel cooled prep tables throughout
- Brand new renovated washrooms, handicap accessible
- Location is surrounded by multiple mutli-family and mixed use buildings, adjacent to multiple high density residential development sites
- High exposure location with over 27,000 vehicles per. day visibility
- Amazing signage opportunity
- Amazing parking directly to the east of the building and the north, as well as paid and street parking

Lizotte and Associates Real Estate Inc. #1200, 10117 Jasper Avenue Edmonton, AB T5J 1W8 780.488.0888 | www.lizotterealestate.com



## Fully Built Out Restaurant/Lounge Space

FOR LEASE

#### Interior















### Fully Built Out Restaurant/Lounge Space FOR LEASE

#### **Property Details**

| Municipal Address: | 11454 Jasper Avenue, Edmonton, AB                                                                                 |
|--------------------|-------------------------------------------------------------------------------------------------------------------|
| Legal Address:     | Lot 80, 81, 82; Block 14; Plan B3                                                                                 |
| Size:              | 4,418 Sq.Ft. (+/-)                                                                                                |
| Zoning:            | Direct Development Control Provision (DC1)                                                                        |
| Parking