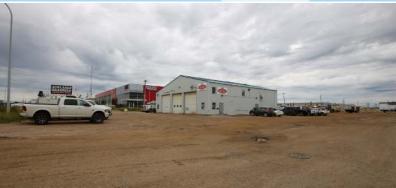

### **Property Highlights**

- 2.10 Acres (+/-) site
- 5.5% site coverage
- Large, compact gravel yard
- 6 Grade loading doors with 3 drive-through bays
- Located in Gregoire Industrial Park
- Easy access to Highway 63 and Highway 69
- West of Fort McMurray International Airport
- Surrounded by a variety of industrial businesses including Acklands Granger, Wolseley Mechanical, Kenroc Building Materials, Finning Canada, Gregg Distributors and more