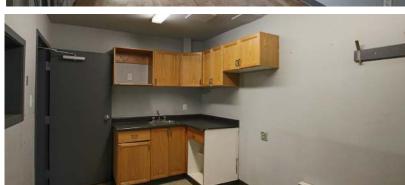

# INVESTMENT SALE

SHOP/OFFICE WITH GRAVELED YARD

- Main Floor: small reception/ office, washroom, staff room with kitchenette and shop
- Mezzanine Office: Two offices and washroom
- Small shop mezzanine for additional storage