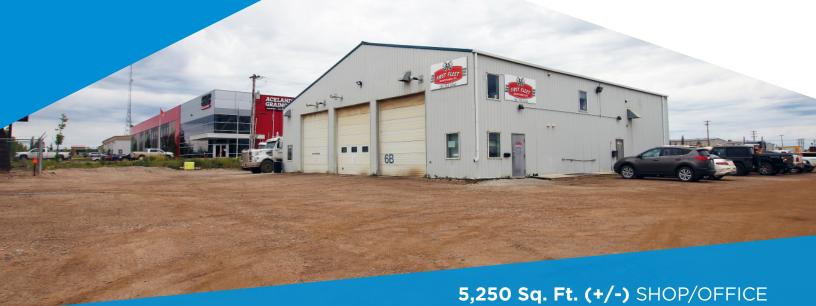

## SHOP/OFFICE WITH GRAVELED YARD

### **Property Information**

Municipal Address: 260, 262 Mackay Crescent, Fort McMurray, AB

**Legal Address:** Plan 9824566, Block 19, Lots 16 & 17

**Building Size:** 5,250 Sq. Ft. (+/-)

**Land Size:** 2.10 Acres (+/-)

### **Property Highlights**

- 2.10 Acres (+/-) site
- 5.5% site coverage
- Large, compact gravel yard
- 6 Grade loading doors with 3 drive-through bays
- Located in Gregoire Industrial Park
- Easy access to Highway 63 and Highway 69
- West of Fort McMurray International Airport
- Surrounded by a variety of industrial businesses including Acklands Granger, Wolseley Mechanical, Kenroc Building Materials, Finning Canada, Gregg Distributors and more