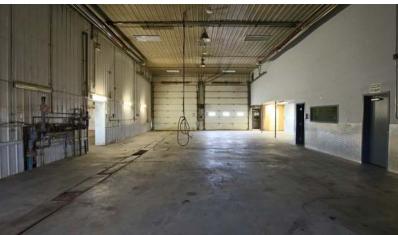

# INVESTMENT SALE

SHOP/OFFICE WITH GRAVELED YARD

- Main Floor: small reception/ office, washroom, staff room with kitchenette and shop
- Mezzanine Office: Two offices and washroom
- Small shop mezzanine for additional storage

**Zoning:** Industrial

Ceiling Height: 18'2"

**Loading:** (6) 14'x14'Grade loading doors including 3 drive-through

Bay 1 - 4 grade loading including 2 drive-through Bay 2 - 2 grade loading including 1 drive-through