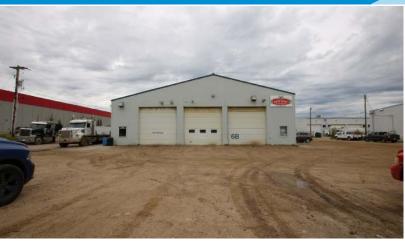

**Zoning:** Industrial

Ceiling Height: 18'2"

**Loading:** (6) 14'x14'Grade loading doors including 3 drive-through

Bay 1 - 4 grade loading including 2 drive-through Bay 2 - 2 grade loading including 1 drive-through

### **Property Highlights**

- 2.10 Acres (+/-) site
- 5.5% site coverage
- Large, compact gravel yard
- 6 Grade loading doors with 3 drive-through bays
- Located in Gregoire Industrial Park
- Easy access to Highway 63 and Highway 69
- West of Fort McMurray International Airport
- Surrounded by a variety of industrial businesses including Acklands Granger, Wolseley Mechanical, Kenroc Building Materials, Finning Canada, Gregg Distributors and more