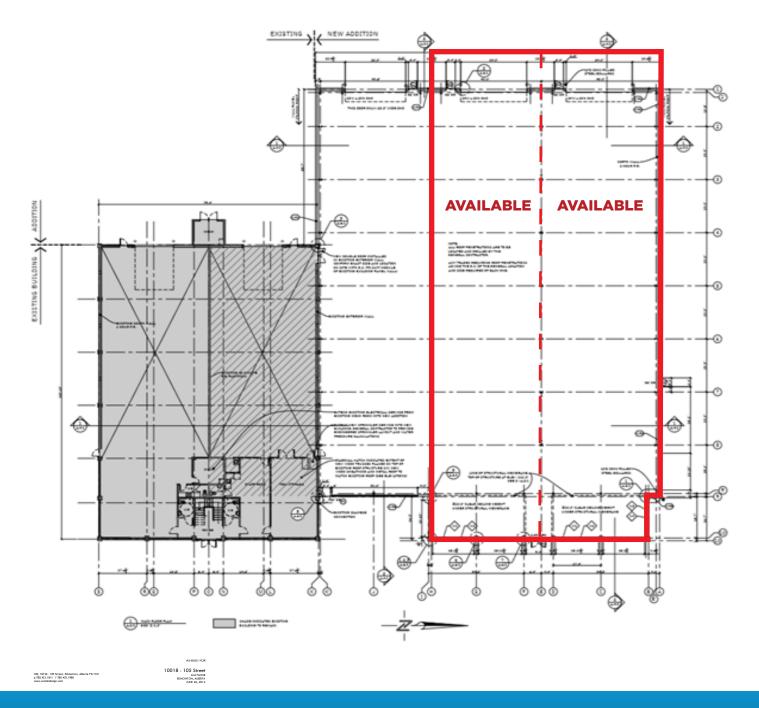

#### **FLOOR PLAN**

#### PROPERTY INFORMATION

MUNICIPAL ADDRESS: 3390-8 Street, Nisku, AB

LEGAL ADDRESS: Plan 0324910, Block 1, Lot 9

**SIZE:** 13,800 Sq.Ft. or (2) 6,900 Sq.Ft. (+/-)

**Per Bay: Office:** 600 Sq.Ft. (+/-) **Shop:** 6,300 Sq.Ft. (+/-)