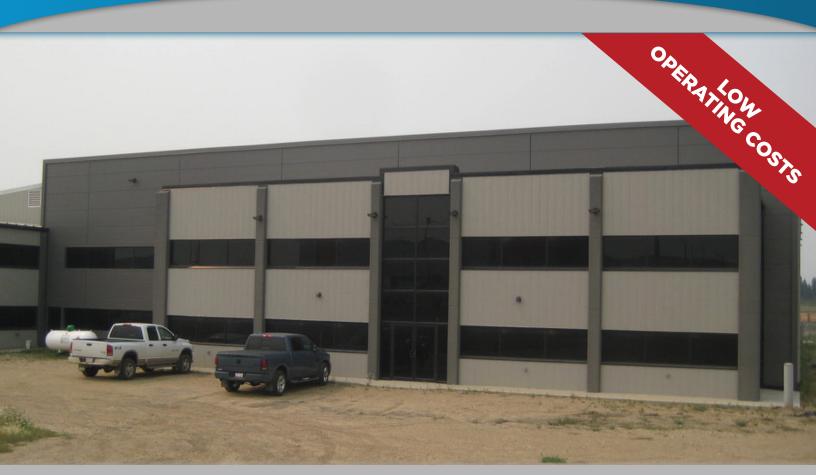

### **HIGH EXPOSURE NISKU BAYS**

3390-8 STREET, NISKU, AB

## **FOR LEASE**

- Visibility from QE II Highway
- Demisable Bays
- 10 Tonne Crane Capability
- Heavy Power: 600V / 3 Phase
- Oversized Grade Loading Doors (24'W x 20'H)
- Yard Space Available

780.488.0888 WWW.LIZOTTEREALESTATE.COM