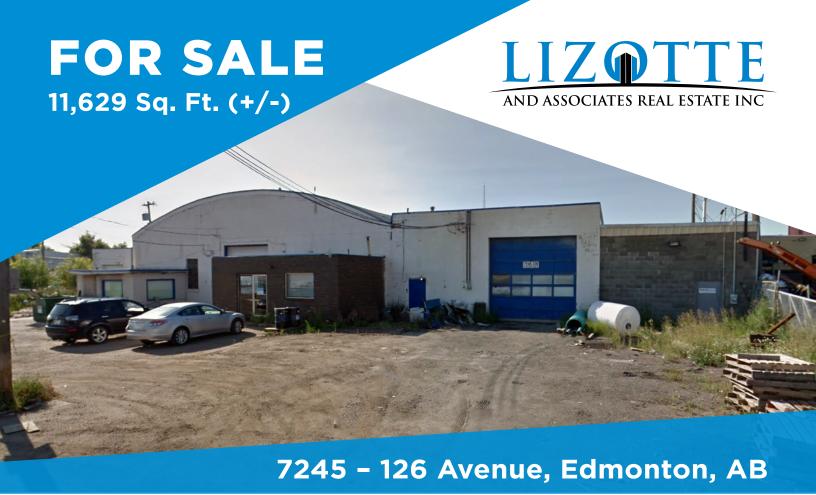

# FOR SALE INDUSTRIAL SHOP

## **Property Information**

Municipal Address: 7245 - 126 Avenue, Edmonton, AB

Legal Address: Plan 726KS; Block B; Lot 5A

**Building Size:** 11,629 Sq. Ft. (+/-)

**Site Size:** 0.98 Acres (+/-)

**Zoning:** IM ( Medium Industrial)

Parking: Surface parking

Power: TBC

Ceiling Height: 16'

**Loading:** Four 12'x14' Grade | Two 10'x12' Grade

Possession: Immediate/negotiable