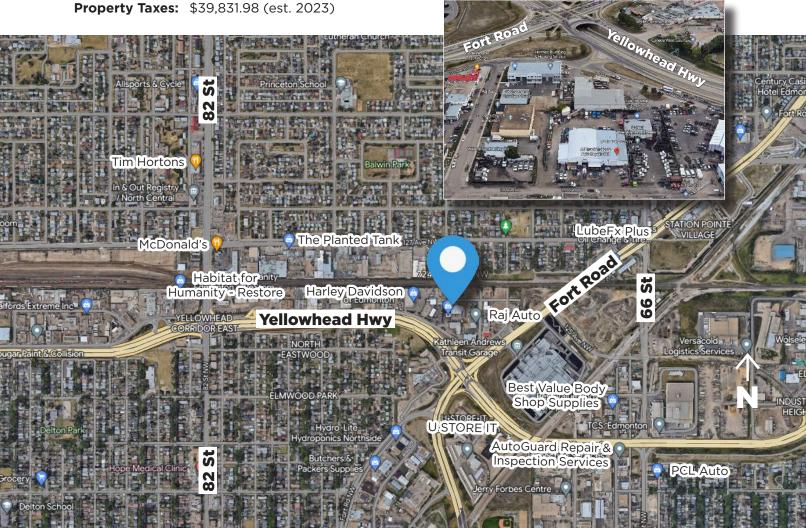

## **Property Information**

Municipal Address: 7245 - 126 Avenue, Edmonton, AB

Legal Address: Plan 726KS; Block B; Lot 5A

**Building Size:** 11,629 Sq. Ft. (+/-)

**Site Size:** 0.98 Acres (+/-)

**Zoning:** IM ( Medium Industrial)

## **Property Highlights**

- Fenced and gated yard
- Close proximity to Yellowhead Highway
- · Area undergoing improved accessibility
- Located in Yellowhead corridor east