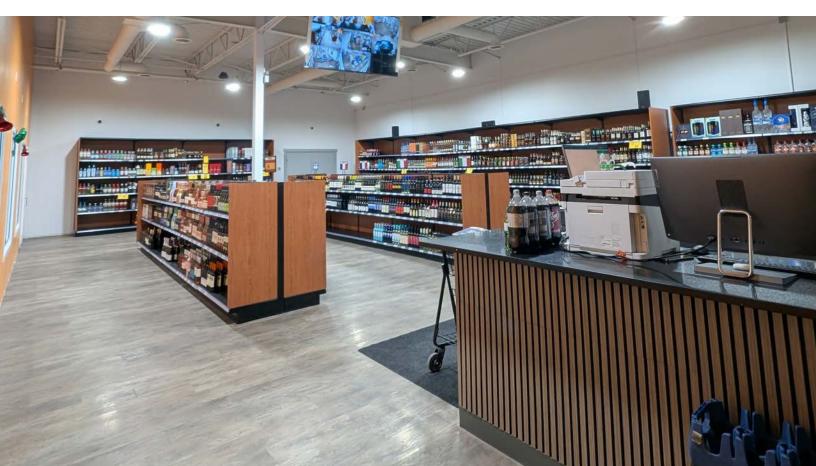

### FULLY STOCKED LIQUOR STORE BUSINESS Property Highlights

BOSS LIQUOR

COLD BEER & WINE

- Situated in a bustling area, the store benefits from high foot traffic and proximity to various retail shops, single-family homes, and multi-unit buildings, enhancing its customer base
- Nearby establishments, including medical centers, pharmacies, and convenience stores, contribute to a steady flow of potential customers
- Turnkey Liquor Store
- Walk-In Coolers

## SALE/LEASE Fully Stocked Liquor Store Business

### SALE/LEASE Fully Stocked Liquor Store Business