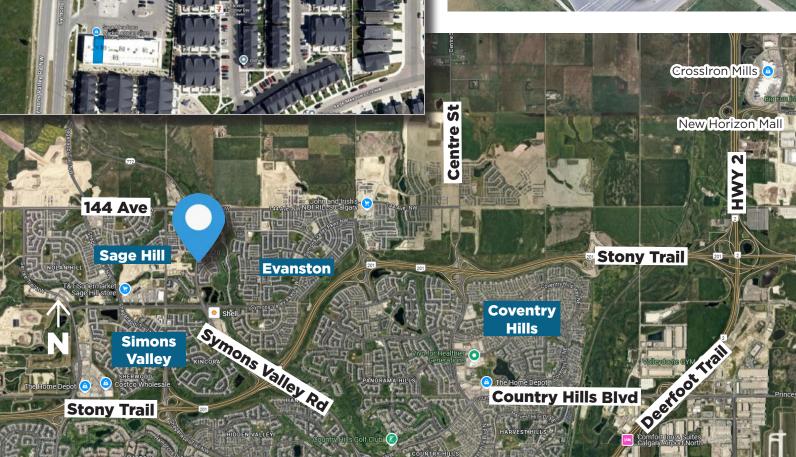

### SALE/LEASE Fully Stocked Liquor Store Business

#### **Property Information**

| Municipal Address: | #270, 2971 - 136 Ave, Calgary, AB |
|--------------------|-----------------------------------|
| Legal Address:     | LOT 12 BLOCK 7 PLAN 181 1431      |
| Size:              | 3,081 Sq. Ft. (+/-)               |
| Parking:           | Scramble parking                  |
| Neighbourhood:     | Sage Meadows                      |
| Possession:        | Immediate/negotiable              |