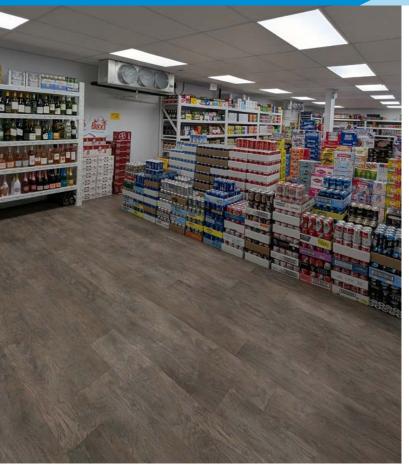

### FULLY STOCKED LIQUOR STORE BUSINESS Property Highlights

BOSS LIQUOR

COLD BEER & WINE

- Situated in a bustling area, the store benefits from high foot traffic and proximity to various retail shops, single-family homes, and multi-unit buildings, enhancing its customer base
- Nearby establishments, including medical centers, pharmacies, and convenience stores, contribute to a steady flow of potential customers
- Turnkey Liquor Store
- Walk-In Coolers

## SALE/LEASE Fully Stocked Liquor Store Business

### SALE/LEASE Fully Stocked Liquor Store Business