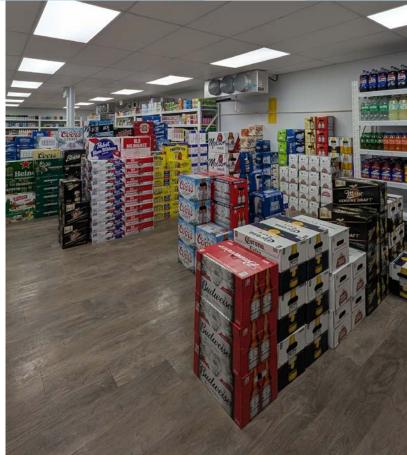

### FULLY STOCKED LIQUOR STORE BUSINESS Property Highlights

BOSS LIQUOR

COLD BEER & WINE

- Situated in a bustling area, the store benefits from high foot traffic and proximity to various retail shops, single-family homes, and multi-unit buildings, enhancing its customer base
- Nearby establishments, including medical centers, pharmacies, and convenience stores, contribute to a steady flow of potential customers
- Turnkey Liquor Store
- Walk-In Coolers

## SALE/LEASE Fully Stocked Liquor Store Business

### SALE/LEASE Fully Stocked Liquor Store Business