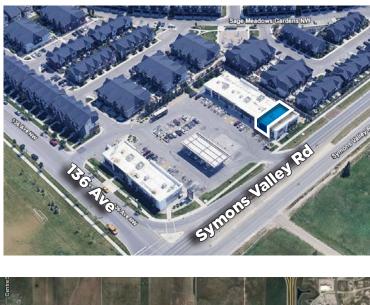

#### **Property Information**

| Municipal Address: | #270, 2971 - 136 Ave, Calgary, AB |
|--------------------|-----------------------------------|
| Legal Address:     | LOT 12 BLOCK 7 PLAN 181 1431      |
| Size:              | 3,081 Sq. Ft. (+/-)               |
| Parking:           | Scramble parking                  |
| Neighbourhood:     | Sage Meadows                      |
| Possession:        | Immediate/negotiable              |