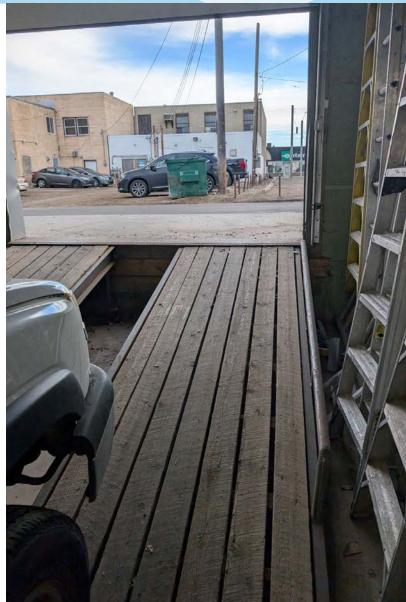

## **DOWNTOWN WAREHOUSE STORAGE SPACE** Property Highlights

- Current Retail/Office with ample storage and grade loading
- Low-cost downtown space, ideal for warehouse or storage, with existing office space
- Ideal central location with easy access to public transit
- Walking distance to Rogers Place and other amenities
- Multiple floor plan configuration possibilities, including the potential for indoor parking
- Secure building with regular security patrol

Parking: 4 Stalls \*if whole space is leased

Power: 400 Amp, 3 Phase TBC

Ceiling Height: 10'

Loading: (1) 10'x12' Grade door (1) 10'x12' Grade to below grade door

Possession: Immediate/negotiable