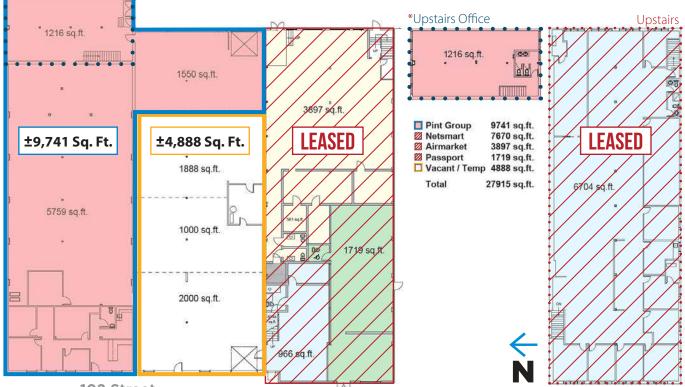

### Floor Plan ±14,629 Sq. Ft. Available

## **FOR LEASE** ±4,888 Sq. Ft. Unit

# **FOR LEASE** ±9,741 Sq. Ft. Unit

### **Property Information**

| <b>Municipal Address:</b> | 10651 – 102 Street, Edmonton, AB  |
|---------------------------|-----------------------------------|
| Size:                     | ±4,888 Sq. Ft.                    |
|                           | ±9,741 Sq. Ft.                    |
|                           | ±14,629 Sq. Ft. * <b>Combined</b> |
| Zoning:                   | MU (Mixed Use)                    |