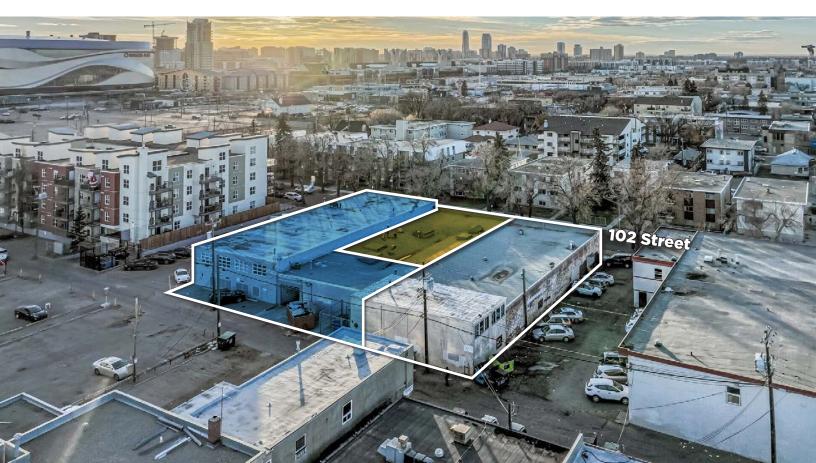

## 10651 - 102 Street, Edmonton, AB

## **FOR LEASE** Downtown Warehouse Storage Space