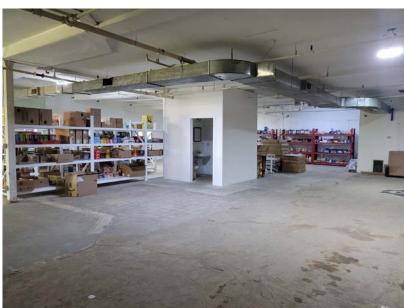

## **DOWNTOWN WAREHOUSE STORAGE SPACE** Property Highlights

- Current Retail/Office with ample storage and grade loading
- Low-cost downtown space, ideal for warehouse or storage, with existing office space
- Ideal central location with easy access to public transit
- Walking distance to Rogers Place and other amenities
- Multiple floor plan configuration possibilities, including the potential for indoor parking
- Secure building with regular security patrol

## **FOR LEASE** Downtown Warehouse Storage Space