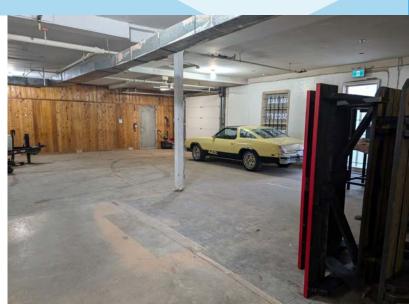

## **DOWNTOWN WAREHOUSE STORAGE SPACE** Property Highlights

- Current Retail/Office with ample storage and grade loading
- Low-cost downtown space, ideal for warehouse or storage, with existing office space
- Ideal central location with easy access to public transit
- Walking distance to Rogers Place and other amenities
- Multiple floor plan configuration possibilities, including the potential for indoor parking
- Secure building with regular security patrol

## **FOR LEASE** Downtown Warehouse Storage Space