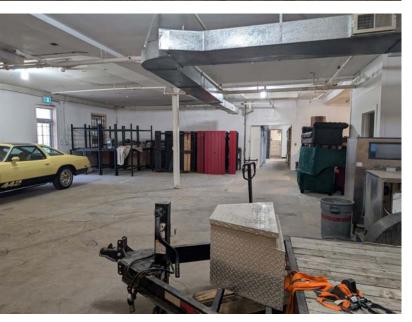

## **DOWNTOWN WAREHOUSE STORAGE SPACE** Property Highlights

- Current Retail/Office with ample storage and grade loading
- Low-cost downtown space, ideal for warehouse or storage, with existing office space
- Ideal central location with easy access to public transit
- Walking distance to Rogers Place and other amenities
- Multiple floor plan configuration possibilities, including the potential for indoor parking
- Secure building with regular security patrol

## **FOR LEASE** Downtown Warehouse Storage Space