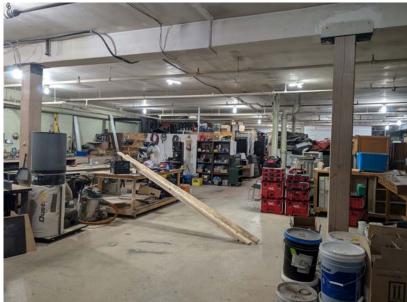

## **DOWNTOWN WAREHOUSE STORAGE SPACE** Property Highlights

- Current Retail/Office with ample storage and grade loading
- Low-cost downtown space, ideal for warehouse or storage, with existing office space
- Ideal central location with easy access to public transit
- Walking distance to Rogers Place and other amenities
- Multiple floor plan configuration possibilities, including the potential for indoor parking
- Secure building with regular security patrol

## **FOR LEASE** Downtown Warehouse Storage Space