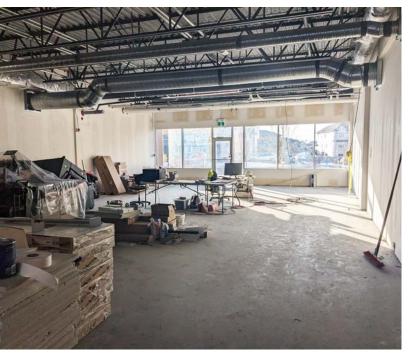

### **Property Information**

Municipal Address: #104 6055 Andrews Way, Edmonton, AB

**Size:** 2,085 Sq. Ft. (+/-)

**Zoning:** DC - suitable for most commercial uses

Parking: Ample free on-site parking with a ratio