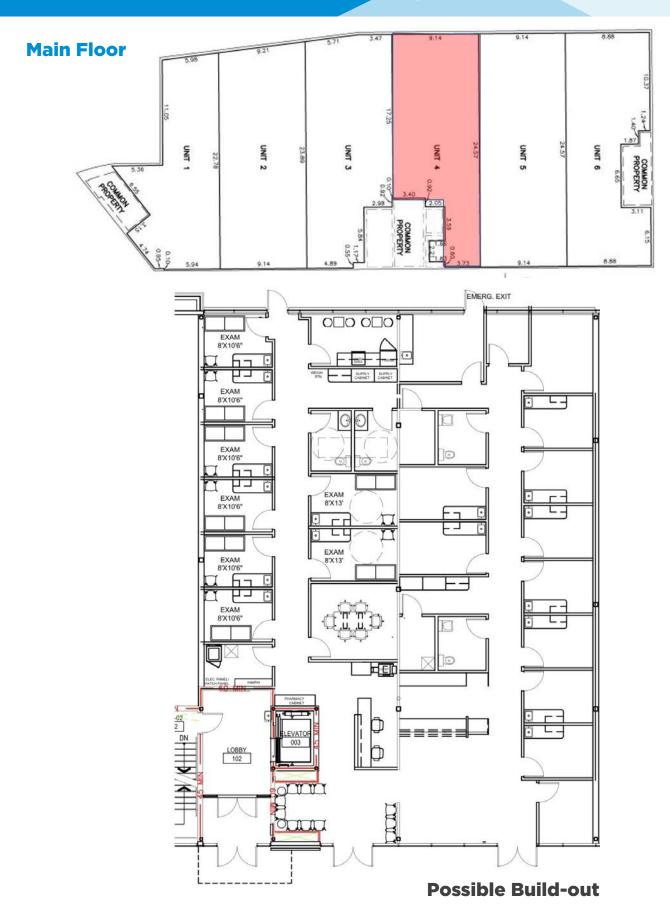

### **Property Information**

Municipal Address: #104 6055 Andrews Way, Edmonton, AB

**Size:** 2,085 Sq. Ft. (+/-)

**Zoning:** DC - suitable for most commercial uses

Parking: Ample free on-site parking with a ratio

of 4/1,000 Sq. Ft.

Underground parking available at

monthly rent

Signage: Fascia and pylon signage available

Possession: Immediate/negotiable

Lease Rate: \$28.00/Sq. Ft.