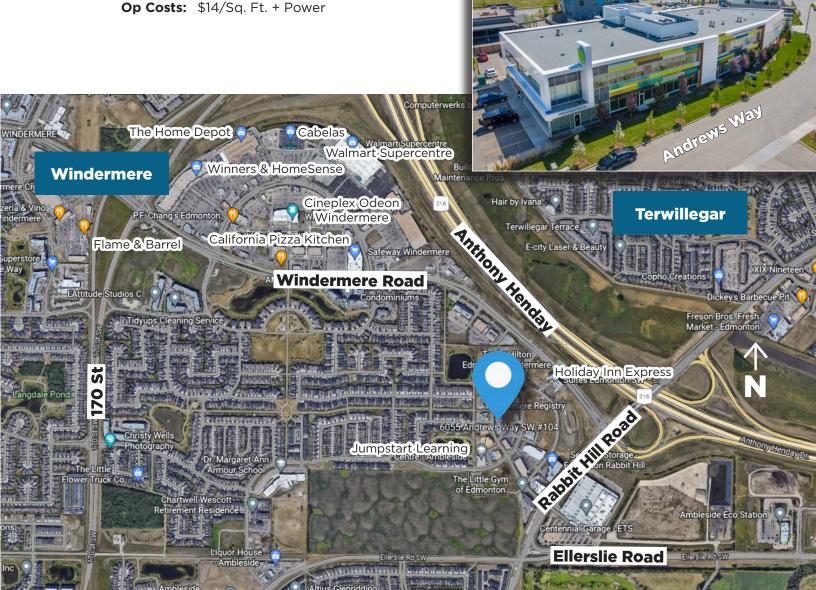

## **Property Highlights**

- · Located in the affluent Windermere Area
- Medical/office building with a strong mix of tenants including general practitioners, medical specialists, pharmacy, and physiotherapy
- Plans and development permits in place for medical specialists
- A growing area with a high household income
- Strong parking in the building, with underground parking available

## **Demographics within 5KM**