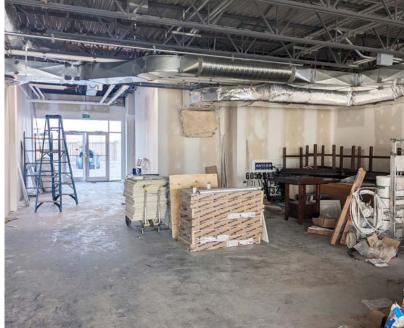

### **Property Information**

Municipal Address: #104 6055 Andrews Way, Edmonton, AB

**Size:** 2,085 Sq. Ft. (+/-)

**Zoning:** DC - suitable for most commercial uses

Parking: Ample free on-site parking with a ratio