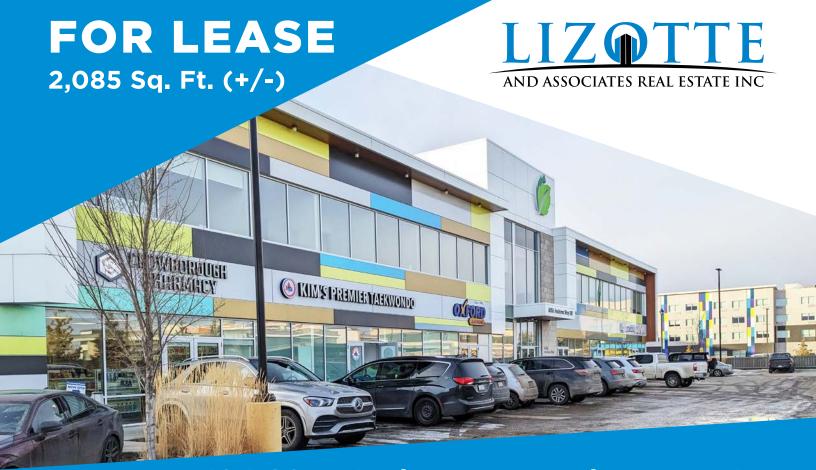

#104 6055 Andrews Way, Edmonton, AB

## WINDERMERE RETAIL/MEDICAL SPACE

## **Property Highlights**

- · Located in the affluent Windermere Area
- Medical/office building with a strong mix of tenants including general practitioners, medical specialists, pharmacy, and physiotherapy
- Plans and development permits in place for medical specialists
- A growing area with a high household income
- Strong parking in the building, with underground parking available









# **FOR LEASE**





## **Demographics within 5KM**





















# **FOR LEASE**



Windermere Retail/Medical Space



# **FOR LEASE**

## Windermere Retail/Medical Space



### **Property Information**

Municipal Address: #104 6055 Andrews Way, Edmonton, AB

**Size:** 2,085 Sq. Ft. (+/-)

**Zoning:** DC - suitable fo