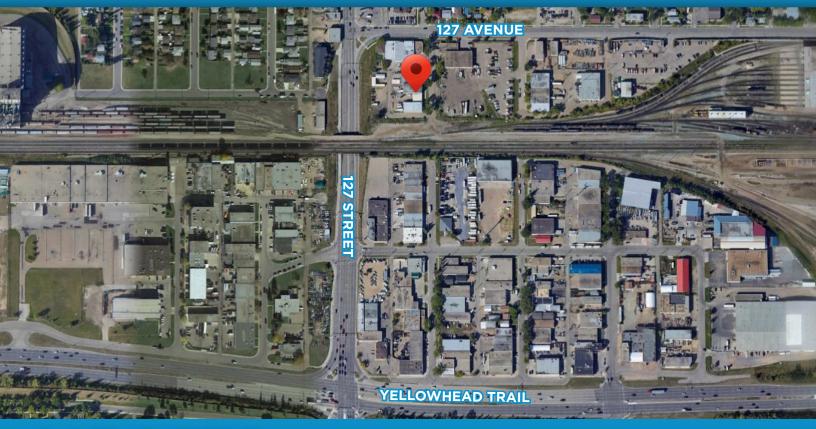

## OFFICE/SHOWROOM OPPORTUNITY 12644 - 126 Street, Edmonton, AB

#### PROPERTY INFORMATION

| MUNICIPAL ADDRESS: | 12644 - 126 Street, Edmonton, AB |
|--------------------|----------------------------------|
| LEGAL ADDRESS:     | Plan 8159ET; Block 5; Lot 4      |
| SIZE:              | 4,255 Sq.Ft. (+/-)               |
| SITE SIZE:         | 0.143 Acres (+/-) (6,223 Sq.Ft.) |
| ZONING:            | Medium Industrial (IM)           |
| PARKING:           | Street and rear of building      |
| POSSESSION:        | Negotiable                       |
| POWER:             | 200 Amp 240 Volt 3 Phase         |
| CEILING HEIGHT:    | 16'                              |
| LOADING:           | 12' x 14' Grade                  |
| HEAT:              | Forced air                       |
| OP. COSTS:         | \$5.00/Sq.Ft. (est.)             |
| LEASE RATE:        | \$12.00/Sq.Ft.                   |
| PROPERTY TAXES:    | ТВС                              |
| PURCHASE PRICE:    | \$765,000 (\$180/Sq.Ft.)         |