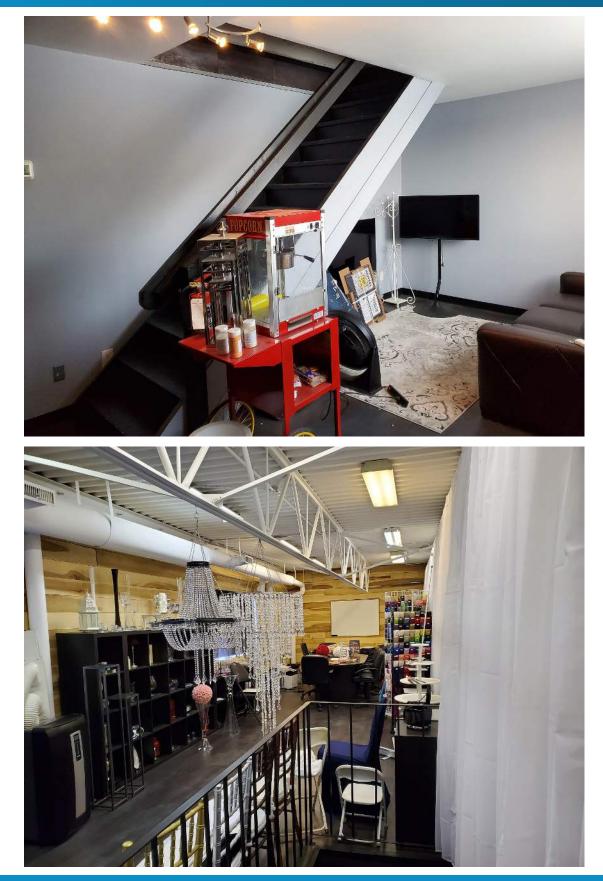

## PROPERTY HIGHLIGHTS

- Office/showroom
- 2nd floor office/boardroom
- Forced air heating
- Partially fenced
- Partitioned wall to neighboring building
- Close proximity to Yellowhead Trail
- Can be purchased/leased with 12640/38/34 126 Street