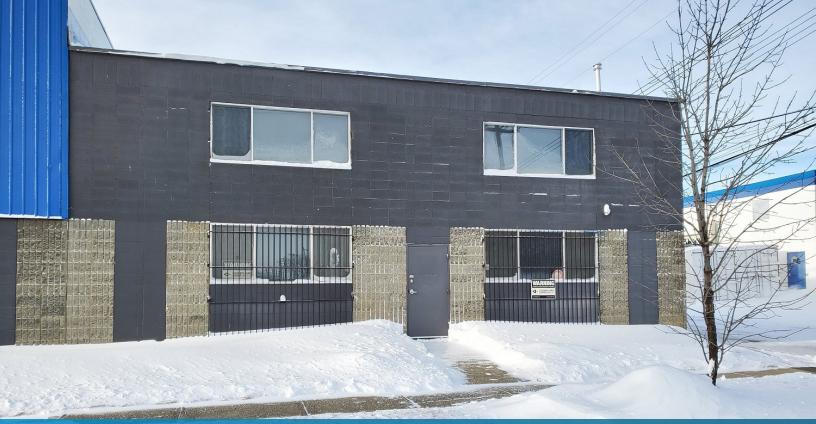

## OFFICE/SHOWROOM OPPORTUNITY 12644 - 126 Street, Edmonton, AB

## PROPERTY HIGHLIGHTS

- Office/showroom
- 2nd floor office/boardroom
- Forced air heating
- Partially fenced
- Partitioned wall to neighboring building
- Close proximity to Yellowhead Trail
- Can be purchased/leased with 12640/38/34 126 Street